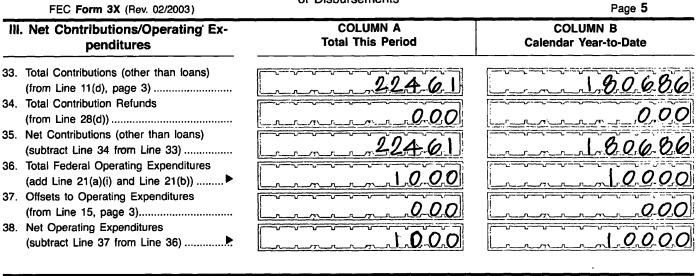

#### For further information contact:

Federal Election Commission 999 E Street, NW Washington, DC 20463

Toll Free 800-424-9530 Local 202-694-1100

ST.

| DETAILED SUMMARY PAGE |                                                                                                      |                               |                                   |  |  |  |  |
|-----------------------|------------------------------------------------------------------------------------------------------|-------------------------------|-----------------------------------|--|--|--|--|
|                       | FEC Form 3X (Rev. 06/2004)                                                                           | <u> </u>                      | Page <b>3</b>                     |  |  |  |  |
|                       | rite or Type Committee Name                                                                          |                               |                                   |  |  |  |  |
| E                     | FGILON SYSTEMS SOL                                                                                   |                               |                                   |  |  |  |  |
| Re                    | Report Covering the Period: From: $20122010$ To: $11222222010$                                       |                               |                                   |  |  |  |  |
|                       | I. Receipts                                                                                          | COLUMN A<br>Total This Period | COLUMN B<br>Calendar Year-to-Date |  |  |  |  |
| 11.                   | Contributions (other than loans) From:<br>(a) Individuals/Persons Other<br>Than Political Committees | 13076                         | <b>AA(</b> + 1)                   |  |  |  |  |
|                       | (i) Itemized (use Schedule A)                                                                        | <u> </u>                      | <u>9.3.6.[.1]</u>                 |  |  |  |  |
|                       | (ii) Uniternized                                                                                     | <u>9.3.85</u>                 | 67075                             |  |  |  |  |
|                       | (iii) TOTAL (add<br>Lines 11(a)(i) and (ii)▶                                                         | 22461                         | L. m. 1. 8.0.6. 8.6               |  |  |  |  |
|                       | (b) Political Party Committees                                                                       | 0.00                          |                                   |  |  |  |  |
|                       | (c) Other Political Committees<br>(such as PACs)                                                     | 0.00                          | 0.00                              |  |  |  |  |
|                       | (d) Total Contributions (odd Linee                                                                   |                               |                                   |  |  |  |  |
|                       | 11(a)(iii), (b), and (c)) (Carry<br>Totals to Line 33, page 5)                                       | <u>~~~~</u> 224.6.1           | <u> </u>                          |  |  |  |  |
| 12.                   | Transfers From Affiliated/Other<br>Party Committees                                                  | 0.00                          | 0.0.0                             |  |  |  |  |
| 13.                   | All Loans Received                                                                                   | <u> </u>                      |                                   |  |  |  |  |
| 14.                   | Loan Repayments Received                                                                             | 0.00                          | 0.00                              |  |  |  |  |
| 15.                   | Offsets To Operating Expenditures (Refunds, Rebates, etc.)                                           |                               |                                   |  |  |  |  |
|                       | (Carry Totals to Line 37, page 5)                                                                    |                               | <u></u>                           |  |  |  |  |
| 16.                   | Refunds of Contributions Made<br>to Federal Candidates and Other                                     |                               |                                   |  |  |  |  |
| 17.                   | Political Committees<br>Other Federal Receipts                                                       | <u> </u>                      | <u> </u>                          |  |  |  |  |
| 18                    | (Dividends, Interest, etc.)<br>Transfers from Non-Federal and Levin Funds                            | 000                           | <u> </u>                          |  |  |  |  |
|                       | (a) Non-Federal Account                                                                              |                               |                                   |  |  |  |  |
|                       | (from Schedule H3)                                                                                   | <u>[</u>                      |                                   |  |  |  |  |
|                       | (b) Levin Funds (from Schedule H5)                                                                   | <u> </u>                      | <u>0.0.0</u>                      |  |  |  |  |
|                       | (c) Total Transfers (add 18(a) and 18(b))                                                            | <u> </u>                      |                                   |  |  |  |  |
|                       |                                                                                                      |                               |                                   |  |  |  |  |
| 19.                   | Total Receipts (add Lines 11(d),<br>12, 13, 14, 15, 16, 17, and 18(c))►                              | 224-61                        | 1.8.0.68.6                        |  |  |  |  |
| 20.                   | Total Federal Receipts<br>(subtract Line 18(c) from Line 19)▶                                        |                               | 1,80686                           |  |  |  |  |