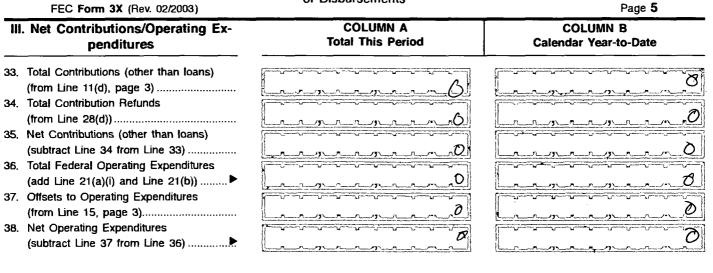

.

| FEC Form 3X (Rev. 02/2003)                                                                                                     | SUMMARY PAGE<br>OF RECEIPTS AND DISBURSEMENTS                      | Page 2                            |
|--------------------------------------------------------------------------------------------------------------------------------|--------------------------------------------------------------------|-----------------------------------|
| Write or Type Committee Name<br><u>Together</u> We The<br>Report Covering the Period: From:                                    | ĨĨĨĨĨĨĨĨĨĨĨĨĨĨĨĨĨĨĨĨĨĨĨĨĨĨĨĨĨĨĨĨĨĨĨĨĨĨ                             | 10: 06 30 ZOIY                    |
|                                                                                                                                | COLUMN A<br>This Period                                            | COLUMN B<br>Calendar Year-to-Date |
| 6. (a) Cash on Hand<br>January 1, ZOIY                                                                                         |                                                                    | 6<br>                             |
| (b) Cash on Hand at<br>Beginning of Reporting Period                                                                           |                                                                    |                                   |
| (c) Total Receipts (from Line 19)                                                                                              | n                                                                  |                                   |
| <ul> <li>(d) Subtotal (add Lines 6(b) and</li> <li>6(c) for Column A and Lines</li> <li>6(a) and 6(c) for Column B)</li> </ul> | an an 21 an Busine Busine Fritzer". A                              | <b>o</b>                          |
| 7. Total Disbursements (from Line 31)                                                                                          | )<br>)<br>)<br>)<br>)<br>)<br>)<br>)<br>)<br>)<br>)<br>)<br>)<br>) | <b>6</b>                          |
| <ol> <li>Cash on Hand at Close of<br/>Reporting Period<br/>(subtract Line 7 from Line 6(d))</li> </ol>                         |                                                                    |                                   |
| <ol> <li>Debts and Obligations Owed TO<br/>the Committee (Itemize all on<br/>Schedule C and/or Schedule D)</li> </ol>          | -<br>-<br>-<br>-<br>-<br>-<br>-<br>-<br>-<br>-<br>-<br>-<br>-<br>- |                                   |
| <ol> <li>Debts and Obligations Owed BY<br/>the Committee (Itemize all on<br/>Schedule C and/or Schedule D)</li> </ol>          | -<br>                                                              |                                   |