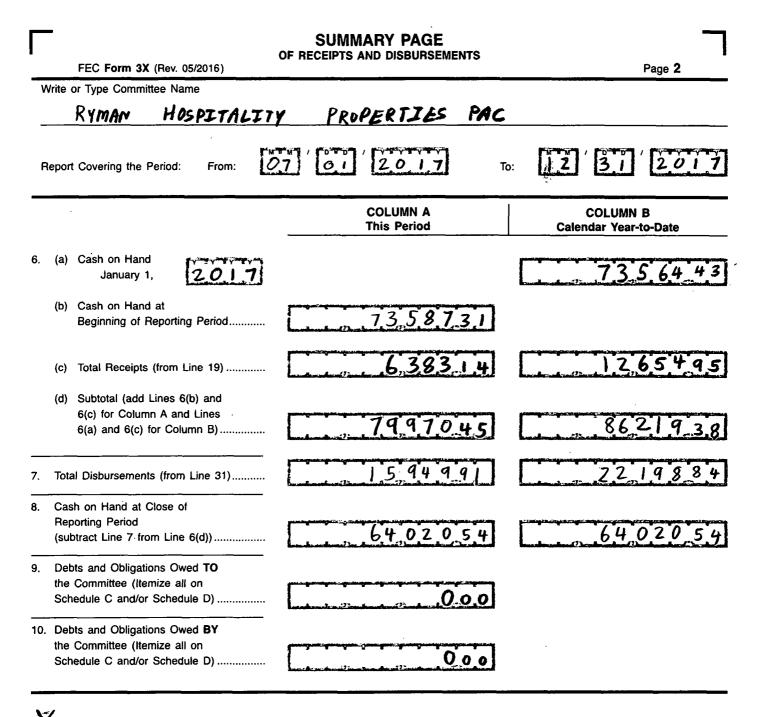

|                                                                                                                                                                                                                                                                                                                                                                                                        |                                                                                                                                                                                                                                                                                                                                                                                                                                                                                                                                                                                                                                                                                                                                                                                                                                                                                                                                                                                                                                                                                                                                                                                                                                                                                                                                                                                                                                                                                                                                                                                                                                                                                                                                                                                                                                                                                                                                                                                                                                                                                                                                                                                                                                                                                                                                                                                                                                     | ÷                                                                                         |
|--------------------------------------------------------------------------------------------------------------------------------------------------------------------------------------------------------------------------------------------------------------------------------------------------------------------------------------------------------------------------------------------------------|-------------------------------------------------------------------------------------------------------------------------------------------------------------------------------------------------------------------------------------------------------------------------------------------------------------------------------------------------------------------------------------------------------------------------------------------------------------------------------------------------------------------------------------------------------------------------------------------------------------------------------------------------------------------------------------------------------------------------------------------------------------------------------------------------------------------------------------------------------------------------------------------------------------------------------------------------------------------------------------------------------------------------------------------------------------------------------------------------------------------------------------------------------------------------------------------------------------------------------------------------------------------------------------------------------------------------------------------------------------------------------------------------------------------------------------------------------------------------------------------------------------------------------------------------------------------------------------------------------------------------------------------------------------------------------------------------------------------------------------------------------------------------------------------------------------------------------------------------------------------------------------------------------------------------------------------------------------------------------------------------------------------------------------------------------------------------------------------------------------------------------------------------------------------------------------------------------------------------------------------------------------------------------------------------------------------------------------------------------------------------------------------------------------------------------------|-------------------------------------------------------------------------------------------|
| FEC<br>FORM 3X                                                                                                                                                                                                                                                                                                                                                                                         | REPORT OF RECEIPTS<br>AND DISBURSEMENTS<br>For Other Than An Authorized Committee                                                                                                                                                                                                                                                                                                                                                                                                                                                                                                                                                                                                                                                                                                                                                                                                                                                                                                                                                                                                                                                                                                                                                                                                                                                                                                                                                                                                                                                                                                                                                                                                                                                                                                                                                                                                                                                                                                                                                                                                                                                                                                                                                                                                                                                                                                                                                   | RECEIVED<br>FEC MAIL CENTER<br>2018 JAN 29 PM 2: 42<br>Office Use Only 2: 42              |
| 1. NAME OF<br>COMMITTEE (in full)                                                                                                                                                                                                                                                                                                                                                                      | <b>TYPE OR PRINT</b> ▼ Example: If typing, type over the lines.                                                                                                                                                                                                                                                                                                                                                                                                                                                                                                                                                                                                                                                                                                                                                                                                                                                                                                                                                                                                                                                                                                                                                                                                                                                                                                                                                                                                                                                                                                                                                                                                                                                                                                                                                                                                                                                                                                                                                                                                                                                                                                                                                                                                                                                                                                                                                                     | 12FE4M5                                                                                   |
| RYMAN HOSP                                                                                                                                                                                                                                                                                                                                                                                             | IT ALITY PROPERTIES PAC                                                                                                                                                                                                                                                                                                                                                                                                                                                                                                                                                                                                                                                                                                                                                                                                                                                                                                                                                                                                                                                                                                                                                                                                                                                                                                                                                                                                                                                                                                                                                                                                                                                                                                                                                                                                                                                                                                                                                                                                                                                                                                                                                                                                                                                                                                                                                                                                             |                                                                                           |
|                                                                                                                                                                                                                                                                                                                                                                                                        |                                                                                                                                                                                                                                                                                                                                                                                                                                                                                                                                                                                                                                                                                                                                                                                                                                                                                                                                                                                                                                                                                                                                                                                                                                                                                                                                                                                                                                                                                                                                                                                                                                                                                                                                                                                                                                                                                                                                                                                                                                                                                                                                                                                                                                                                                                                                                                                                                                     |                                                                                           |
| ADDRESS (number and street)                                                                                                                                                                                                                                                                                                                                                                            | ONE GAYLORD DRIVE                                                                                                                                                                                                                                                                                                                                                                                                                                                                                                                                                                                                                                                                                                                                                                                                                                                                                                                                                                                                                                                                                                                                                                                                                                                                                                                                                                                                                                                                                                                                                                                                                                                                                                                                                                                                                                                                                                                                                                                                                                                                                                                                                                                                                                                                                                                                                                                                                   |                                                                                           |
| ▼ Check if different                                                                                                                                                                                                                                                                                                                                                                                   |                                                                                                                                                                                                                                                                                                                                                                                                                                                                                                                                                                                                                                                                                                                                                                                                                                                                                                                                                                                                                                                                                                                                                                                                                                                                                                                                                                                                                                                                                                                                                                                                                                                                                                                                                                                                                                                                                                                                                                                                                                                                                                                                                                                                                                                                                                                                                                                                                                     |                                                                                           |
| than previously<br>reported. (ACC)                                                                                                                                                                                                                                                                                                                                                                     | NASHVILLE                                                                                                                                                                                                                                                                                                                                                                                                                                                                                                                                                                                                                                                                                                                                                                                                                                                                                                                                                                                                                                                                                                                                                                                                                                                                                                                                                                                                                                                                                                                                                                                                                                                                                                                                                                                                                                                                                                                                                                                                                                                                                                                                                                                                                                                                                                                                                                                                                           | TN 37214-                                                                                 |
| 2. FEC IDENTIFICATION                                                                                                                                                                                                                                                                                                                                                                                  |                                                                                                                                                                                                                                                                                                                                                                                                                                                                                                                                                                                                                                                                                                                                                                                                                                                                                                                                                                                                                                                                                                                                                                                                                                                                                                                                                                                                                                                                                                                                                                                                                                                                                                                                                                                                                                                                                                                                                                                                                                                                                                                                                                                                                                                                                                                                                                                                                                     | STATE▲ ZIP CODE ▲                                                                         |
| CO01837                                                                                                                                                                                                                                                                                                                                                                                                | 0 7 3. IS THIS NEW<br>REPORT X (N) OF                                                                                                                                                                                                                                                                                                                                                                                                                                                                                                                                                                                                                                                                                                                                                                                                                                                                                                                                                                                                                                                                                                                                                                                                                                                                                                                                                                                                                                                                                                                                                                                                                                                                                                                                                                                                                                                                                                                                                                                                                                                                                                                                                                                                                                                                                                                                                                                               | AMENDED<br>(A)                                                                            |
| <ul> <li>4. TYPE OF REPORT<br/>(Choose One)</li> <li>(a) Quarterly Reports:</li> <li>April 15<br/>Quarterly Report</li> <li>July 15<br/>Quarterly Report</li> <li>October 15<br/>Quarterly Report</li> <li>October 15<br/>Quarterly Report</li> <li>January 31<br/>Year-End Report</li> <li>July 31 Mid-Year<br/>Report (Non-elec<br/>Year Only) (MY)</li> <li>Termination Report<br/>(TER)</li> </ul> | (Q2)<br>(Q2)<br>(Q2)<br>(Q3)<br>(YE)<br>(d) 30-Day<br>POST-Election<br>Report for the:<br>(d) 30-Day<br>POST-Election<br>(d) 30-Day<br>(d) | 6) Sep 20 (M9) Bec 20 (M12)<br>(Non-Election<br>Year Only)<br>(Non-Election<br>Year Only) |
| I certify that I have examined                                                                                                                                                                                                                                                                                                                                                                         | this Report and to the best of my knowledge and belief it is                                                                                                                                                                                                                                                                                                                                                                                                                                                                                                                                                                                                                                                                                                                                                                                                                                                                                                                                                                                                                                                                                                                                                                                                                                                                                                                                                                                                                                                                                                                                                                                                                                                                                                                                                                                                                                                                                                                                                                                                                                                                                                                                                                                                                                                                                                                                                                        | true, correct and complete.                                                               |
| Type or Print Name of Treasu                                                                                                                                                                                                                                                                                                                                                                           | rer JENNIFER HUTCHESON                                                                                                                                                                                                                                                                                                                                                                                                                                                                                                                                                                                                                                                                                                                                                                                                                                                                                                                                                                                                                                                                                                                                                                                                                                                                                                                                                                                                                                                                                                                                                                                                                                                                                                                                                                                                                                                                                                                                                                                                                                                                                                                                                                                                                                                                                                                                                                                                              | · · · · · · · · · · · · · · · · · · ·                                                     |
| Signature of Treasurer                                                                                                                                                                                                                                                                                                                                                                                 | Jenniger Hitcheoor                                                                                                                                                                                                                                                                                                                                                                                                                                                                                                                                                                                                                                                                                                                                                                                                                                                                                                                                                                                                                                                                                                                                                                                                                                                                                                                                                                                                                                                                                                                                                                                                                                                                                                                                                                                                                                                                                                                                                                                                                                                                                                                                                                                                                                                                                                                                                                                                                  | Date 01 25 2018                                                                           |
| NOTE: Submission of false, erro                                                                                                                                                                                                                                                                                                                                                                        | pneous, or incomplete information may subject the person signing                                                                                                                                                                                                                                                                                                                                                                                                                                                                                                                                                                                                                                                                                                                                                                                                                                                                                                                                                                                                                                                                                                                                                                                                                                                                                                                                                                                                                                                                                                                                                                                                                                                                                                                                                                                                                                                                                                                                                                                                                                                                                                                                                                                                                                                                                                                                                                    |                                                                                           |
| Use<br>Only                                                                                                                                                                                                                                                                                                                                                                                            |                                                                                                                                                                                                                                                                                                                                                                                                                                                                                                                                                                                                                                                                                                                                                                                                                                                                                                                                                                                                                                                                                                                                                                                                                                                                                                                                                                                                                                                                                                                                                                                                                                                                                                                                                                                                                                                                                                                                                                                                                                                                                                                                                                                                                                                                                                                                                                                                                                     | FEC FORM 3X<br>Rev. 05/2016                                                               |