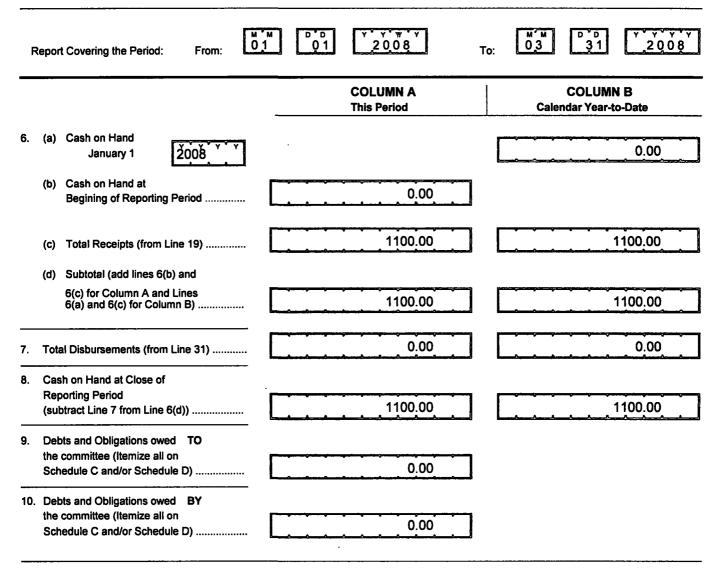

### SUMMARY PAGE OF RECEIPTS AND DISBURSEMENTS

FEC Form 3X (Rev. 02/2003)

Page 2

Write or Type Committee Name

Automotive Service Association Political Action Committee

This Committee has qualified as a multicandidate committee. (see FEC FORM 1M)