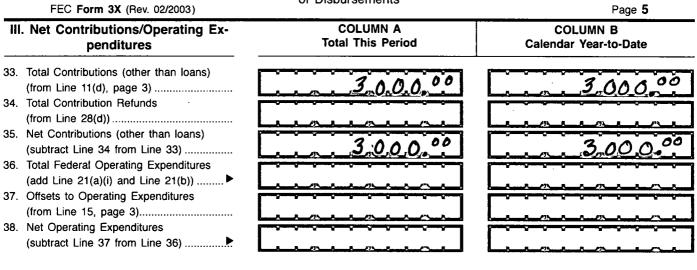

## For further information contact:

Federal Election Commission 999 E Street, NW Washington, DC 20463

Toll Free 800-424-9530 Local 202-694-1100

| FEC Form 3X (Rev. 06/2004)                                                                                                                                                                                            | Page 3                        |                                       |
|-----------------------------------------------------------------------------------------------------------------------------------------------------------------------------------------------------------------------|-------------------------------|---------------------------------------|
| Write or Type Committee Name<br>Livonia DEMO                                                                                                                                                                          | CRATIC PARty                  | · · · · · · · · · · · · · · · · · · · |
| Report Covering the Period: From:                                                                                                                                                                                     | 25 2014                       | 2 12 31 2014                          |
| I. Receipts                                                                                                                                                                                                           | COLUMN A<br>Total This Period | COLUMN B<br>Calendar Year-to-Date     |
| <ol> <li>Contributions (other than loans) From:         <ul> <li>(a) Individuals/Persons Other</li> <li>Than Political Committees</li> <li>(i) Itemized (use Schedule A)</li> <li>(ii) Unitemized</li></ul></li></ol> | 3,000,00                      | 3,0,00,00                             |
| Lines 11(a)(i) and (ii)                                                                                                                                                                                               |                               |                                       |
| <ul> <li>(b) Political Party Committees</li> <li>(c) Other Political Committees         <ul> <li>(such as PACs)</li> <li>(d) Total Contributions (add Lines</li> </ul> </li> </ul>                                    |                               |                                       |
| 11(a)(iii), (b), and (c)) (Carry<br>Totals to Line 33, page 5)                                                                                                                                                        | 3,0,0,0,99                    | 30000                                 |
| 13. All Loans Received                                                                                                                                                                                                |                               |                                       |
| <ol> <li>Loan Repayments Received</li> <li>Offsets To Operating Expenditures<br/>(Refunds, Rebates, etc.)</li> </ol>                                                                                                  |                               |                                       |
| <ul> <li>(Carry Totals to Line 37, page 5)</li> <li>16. Refunds of Contributions Made<br/>to Federal Candidates and Other</li> </ul>                                                                                  |                               |                                       |
| Political Committees<br>17. Other Federal Receipts<br>(Dividends, Interest, etc.)                                                                                                                                     |                               |                                       |
| <ol> <li>Transfers from Non-Federal and Levin Funds         <ul> <li>(a) Non-Federal Account</li> <li>(from Schedule H3)</li> </ul> </li> </ol>                                                                       |                               |                                       |
| (b) Levin Funds (from Schedule H5)                                                                                                                                                                                    |                               |                                       |
| (c) Total Transfers (add 18(a) and 18(b))                                                                                                                                                                             |                               |                                       |
| 19. Total Receipts (add Lines 11(d),<br>12, 13, 14, 15, 16, 17, and 18(c))►                                                                                                                                           | 3,000,00                      | <u> </u>                              |
| 20. Total Federal Receipts<br>(subtract Line 18(c) from Line 19)►                                                                                                                                                     | 3000000                       |                                       |