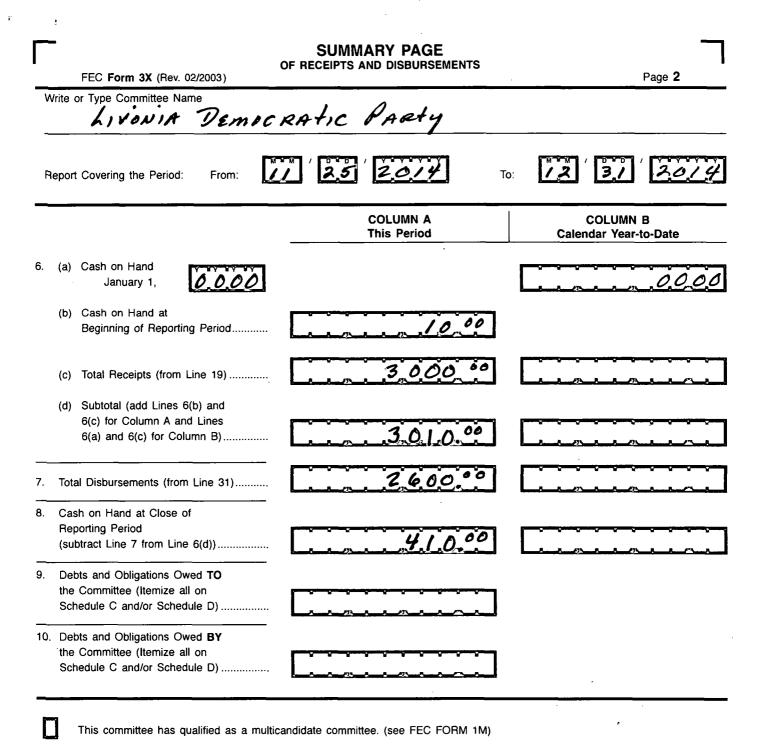

| FEC<br>FORM 3X                                                                       | ANI                       | PORT OF F<br>D DISBURS              | SEMENT                         | s                                         | 2015 FEB         | CEIVED<br>10 EM (1):<br>Andelunge Emily T | 23                                                                                         |
|--------------------------------------------------------------------------------------|---------------------------|-------------------------------------|--------------------------------|-------------------------------------------|------------------|-------------------------------------------|--------------------------------------------------------------------------------------------|
| 1. NAME OF<br>COMMITTEE (in                                                          |                           | DR PRINT V                          | Example: If ty over the lines. |                                           | 12FE4M5          |                                           | · · · ·                                                                                    |
| LIVONIA                                                                              | DEMO                      | CRATIC P                            | ARTY                           | 1 <u>11_1</u> 1_1                         |                  |                                           |                                                                                            |
|                                                                                      |                           |                                     |                                | <u>    k]   </u>                          |                  |                                           |                                                                                            |
| ADDRESS (number an                                                                   | d street)                 | 720 NOR                             | FOLK                           |                                           |                  |                                           |                                                                                            |
| Check if diffe                                                                       |                           |                                     |                                |                                           |                  |                                           |                                                                                            |
| than previou<br>reported. (Ad                                                        |                           | VONIA                               |                                |                                           | Mi 4             | 8152-                                     | 1312                                                                                       |
| 2. FEC IDENTIFIC                                                                     | ATION NUMBER              | CITY                                | <b>A</b>                       | S                                         |                  |                                           |                                                                                            |
| C005                                                                                 | 68154                     | 3. IS<br>RE                         |                                | NEW<br>(N) <b>OR</b>                      |                  | IDED                                      |                                                                                            |
| <ul> <li><b>4. TYPE OF REF</b><br/>(Choose One)</li> <li>(a) Quarterly Re</li> </ul> |                           | Report Due On: Mar 2                | 0 (M2)                         | May 20 (M5)<br>Jun 20 (M6)<br>Jul 20 (M7) | Aug 20           | (M9)                                      | Nov 20 (M11)<br>(Non-Election<br>Year Only)<br>Dec 20 (M12)<br>(Non-Election<br>Year Only) |
|                                                                                      | y Report (Q1)             | (C) 12-Day                          |                                |                                           | General (12      |                                           | Jan 31 (YE)<br><br>Runoff (12R)                                                            |
|                                                                                      | y Report (Q2)             | PRE-Election<br>Report for the:     | Convention                     | n (12C)                                   | Special (125     | 3)                                        |                                                                                            |
| October<br>Quarteri<br>January                                                       | y Report (Q3)             |                                     |                                | · [ • • • • ] · [                         | ******           | in the                                    | []                                                                                         |
| Year-En                                                                              | d Report (YE)             | (d) 30-Day                          | on                             |                                           |                  | State o                                   | f <b>L</b>                                                                                 |
|                                                                                      | (Non-election<br>Iy) (MY) | POST-Election<br>Report for the:    | General (3                     | 80G)                                      | Runoff (30R      | )                                         | Special (30S)                                                                              |
| Termina<br>(TER)                                                                     | tion Report               | Election                            | on                             | /                                         | Y • Y • Y • Y    | in the<br>State o                         |                                                                                            |
| 5. Covering Period                                                                   |                           | 25 2014                             | through                        | 12                                        | · 31 ·           | 2014                                      |                                                                                            |
| I certify that I have e<br>Type or Print Name of                                     |                           | ort and to the best of n<br>ARIANNE | ny knowledge an<br>PELTIES     |                                           | e, correct and c | omplete.                                  | <u></u>                                                                                    |
| Signature of Treasure                                                                | r Mar                     | earne t                             |                                |                                           | ate 01           | 1261                                      | 2015                                                                                       |
| NOTE: Submission of<br>Office<br>Use<br>Only                                         | false, erroneous, o       | r incomplete information            | may subject the p              | person_signing_thi                        | is Report to the | FEC FOR<br>Rev. 12/2                      | M 3X                                                                                       |

## For further information contact:

Federal Election Commission 999 E Street, NW Washington, DC 20463

Toll Free 800-424-9530 Local 202-694-1100

| FEC Form 3X (Rev. 06/2004)                                                                                                                                                                                            | Page 3                        |                                       |
|-----------------------------------------------------------------------------------------------------------------------------------------------------------------------------------------------------------------------|-------------------------------|---------------------------------------|
| Write or Type Committee Name<br>Livonia DEMO                                                                                                                                                                          | CRATIC PARty                  | · · · · · · · · · · · · · · · · · · · |
| Report Covering the Period: From:                                                                                                                                                                                     | 25 2014                       | 2 12 31 2014                          |
| I. Receipts                                                                                                                                                                                                           | COLUMN A<br>Total This Period | COLUMN B<br>Calendar Year-to-Date     |
| <ol> <li>Contributions (other than loans) From:         <ul> <li>(a) Individuals/Persons Other</li> <li>Than Political Committees</li> <li>(i) Itemized (use Schedule A)</li> <li>(ii) Unitemized</li></ul></li></ol> | 3,000,00                      | 3,0,00,00                             |
| Lines 11(a)(i) and (ii)                                                                                                                                                                                               |                               |                                       |
| <ul> <li>(b) Political Party Committees</li> <li>(c) Other Political Committees         <ul> <li>(such as PACs)</li> <li>(d) Total Contributions (add Lines</li> </ul> </li> </ul>                                    |                               |                                       |
| 11(a)(iii), (b), and (c)) (Carry<br>Totals to Line 33, page 5)                                                                                                                                                        | 3,0,0,0,99                    | 30000                                 |
| 13. All Loans Received                                                                                                                                                                                                |                               |                                       |
| <ol> <li>Loan Repayments Received</li> <li>Offsets To Operating Expenditures<br/>(Refunds, Rebates, etc.)</li> </ol>                                                                                                  |                               |                                       |
| <ul> <li>(Carry Totals to Line 37, page 5)</li> <li>16. Refunds of Contributions Made<br/>to Federal Candidates and Other</li> </ul>                                                                                  |                               |                                       |
| Political Committees<br>17. Other Federal Receipts<br>(Dividends, Interest, etc.)                                                                                                                                     |                               |                                       |
| <ol> <li>Transfers from Non-Federal and Levin Funds         <ul> <li>(a) Non-Federal Account</li> <li>(from Schedule H3)</li> </ul> </li> </ol>                                                                       |                               |                                       |
| (b) Levin Funds (from Schedule H5)                                                                                                                                                                                    |                               |                                       |
| (c) Total Transfers (add 18(a) and 18(b))                                                                                                                                                                             |                               |                                       |
| 19. Total Receipts (add Lines 11(d),<br>12, 13, 14, 15, 16, 17, and 18(c))►                                                                                                                                           | 3,000,00                      | <u> </u>                              |
| 20. Total Federal Receipts<br>(subtract Line 18(c) from Line 19)►                                                                                                                                                     | 3000000                       |                                       |