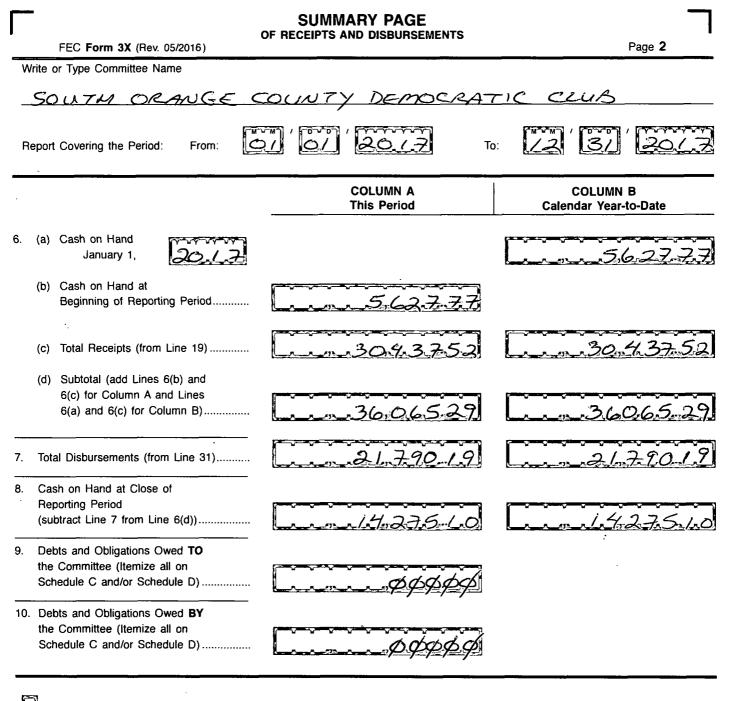

## For further information contact:

Federal Election Commission 999 E Street, NW Washington, DC 20463

> Toll Free 800-424-9530 Local 202-694-1100

|                                                                                                                                                                                                                     | ETAILED SUMMARY PAGE                 |                                                                                         |
|---------------------------------------------------------------------------------------------------------------------------------------------------------------------------------------------------------------------|--------------------------------------|-----------------------------------------------------------------------------------------|
| FEC Form 3X (Rev. 05/2016)                                                                                                                                                                                          | of Receipts                          | Page 3                                                                                  |
| Write or Type Committee Name                                                                                                                                                                                        |                                      |                                                                                         |
| SOUTH ORANGE CO                                                                                                                                                                                                     | WATY DEMOCRA                         | ATIC CLUB                                                                               |
| Report Covering the Period: From:                                                                                                                                                                                   | / Co / 201.7 To                      |                                                                                         |
|                                                                                                                                                                                                                     | COLUMN A                             | COLUMN B                                                                                |
| I. Receipts                                                                                                                                                                                                         | Total This Period                    | Calendar Year-to-Date                                                                   |
| <ul> <li>11. Contributions (other than loans) From: <ul> <li>(a) Individuals/Persons Other</li> <li>Than Political Committees</li> <li>(i) Itemized (use Schedule A)</li> </ul> </li> <li>(ii) Unitemized</li></ul> |                                      | <u>6.9.6.0.0.0</u><br><u>1.9.1.1.8-4.4</u><br><u>26.0.7.8-4.4</u><br><u>3.3.1.5.0.0</u> |
| <ul> <li>(d) Total Contributions (add Lines<br/>11(a)(iii), (b), and (c)) (Carry<br/>Totals to Line 33, page 5)</li></ul>                                                                                           | <u></u>                              | <u></u>                                                                                 |
| <ol> <li>Loan Repayments Received</li> <li>Offsets To Operating Expenditures<br/>(Refunds, Rebates, etc.)<br/>(Carry Totals to Line 37, page 5)</li> <li>Refunds of Contributions Made</li> </ol>                   | <i></i>                              | <u>, фффф</u>                                                                           |
| <ul> <li>10. Federal Candidates and Other<br/>Political Committees</li></ul>                                                                                                                                        |                                      |                                                                                         |
| (b) Levin Funds (from Schedule H5)                                                                                                                                                                                  | <i>\$99.9.9\$</i><br><i>\$99.4\$</i> | <i>\$\$\$\$\$\$\$\$</i>                                                                 |
| <ol> <li>19. Total Receipts (add Lines 11(d),<br/>12, 13, 14, 15, 16, 17, and 18(c))</li> <li>20. Total Federal Receipts<br/>(subtract Line 18(c) from Line 19)</li></ol>                                           | 30437.52                             | 3042257                                                                                 |