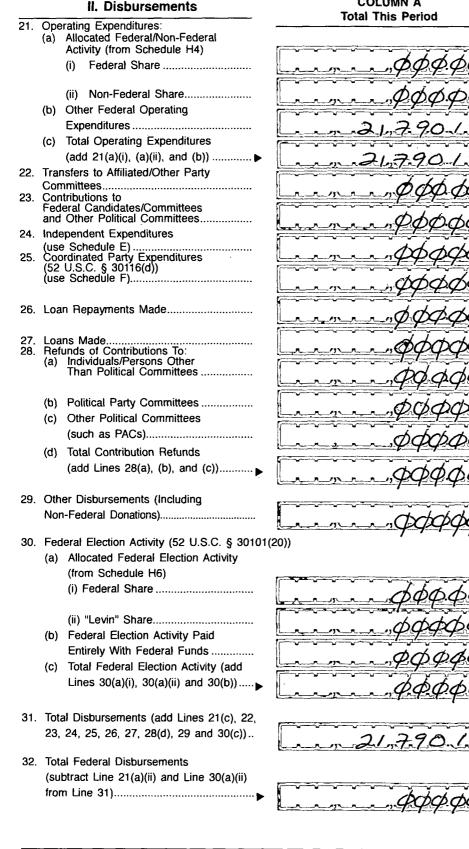

## **II. Disbursements**

## COLUMN A **Total This Period**

COLUMN B Calendar Year-to-Date

Page 4

| Γ   | FEC Form 3X (Rev. 05/2016)                                              | DETAILED SUMMARY PAGE<br>of Disbursements | Page 5                            |
|-----|-------------------------------------------------------------------------|-------------------------------------------|-----------------------------------|
|     | III. Net Contributions/<br>Operating Expenditures                       | COLUMN A<br>Total This Period             | COLUMN B<br>Calendar Year-to-Date |
| 33. | Total Contributions (other than loans)<br>(from Line 11(d), page 3)     | 30,437.52                                 | 30,437.52                         |
| 34. | Total Contribution Refunds<br>(from Line 28(d))                         | pople for                                 | Commend da da                     |
| 35. | Net Contributions (other than loans)<br>(subtract Line 34 from Line 33) | 30,4.37.52                                | 3.0,437.52                        |
| 36. | Total Federal Operating Expenditures (add Line 21(a)(i) and Line 21(b)) | 21,790.19                                 | 3/17790./19                       |
| 37. | Offsets to Operating Expenditures<br>(from Line 15, page 3)             | $\phi d\phi \phi$                         | DAD DD                            |
| 38. | Net Operating Expenditures<br>(subtract Line 37 from Line 36)           | 2.(.7.9.0.(.9)                            | 21.7.90.69                        |