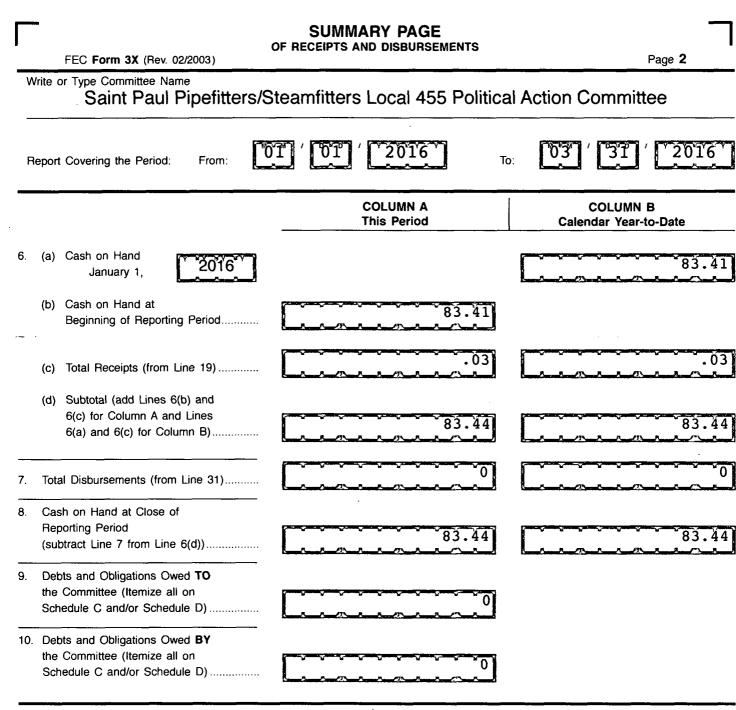

## For further information contact:

Federal Election Commission 999 E Street, NW Washington, DC 20463

Toll Free 800-424-9530 Local 202-694-1100

|     | -<br>FEC Form 3X (Rev. 06/2004)                                       | ETAILED SUMMARY PAGE<br>of Receipts               | Page <b>3</b>                     |
|-----|-----------------------------------------------------------------------|---------------------------------------------------|-----------------------------------|
|     | Irite or Type Committee Name<br>aint Paul Pipefitters/Steamfitters Lo | cal 455 Political Action Committe                 | e                                 |
| R   | eport Covering the Period: From:                                      | " ' °07 ' <u>°</u> 2016 T                         | o: [03] / [31] / [2016]           |
|     | I. Receipts                                                           | COLUMN A<br>Total This Period                     | COLUMN B<br>Calendar Year-to-Date |
| 11. | Contributions (other than loans) From:                                |                                                   |                                   |
|     | (a) Individuals/Persons Other                                         |                                                   |                                   |
|     | Than Political Committees                                             |                                                   |                                   |
|     | (i) Itemized (use Schedule A)                                         | Langeran                                          |                                   |
|     |                                                                       |                                                   |                                   |
|     | (ii) Unitemized                                                       | La contraction of the second                      |                                   |
|     | (iii) TOTAL (add                                                      |                                                   |                                   |
|     | Lines 11(a)(i) and (ii)                                               | Lanana                                            |                                   |
|     |                                                                       |                                                   |                                   |
|     | (b) Political Party Committees                                        | <u>La sur sur sur sur sur sur sur sur sur sur</u> |                                   |
|     | (c) Other Political Committees<br>(such as PACs)                      |                                                   |                                   |
|     | (d) Total Contributions (add Lines                                    |                                                   |                                   |
|     | 11(a)(iii), (b), and (c)) (Carry                                      |                                                   |                                   |
|     | Totals to Line 33, page 5)                                            |                                                   |                                   |
| 12  | Transfers From Affiliated/Other                                       |                                                   |                                   |
| 12. | Party Committees                                                      |                                                   |                                   |
|     |                                                                       |                                                   |                                   |
| 13. | All Loans Received                                                    |                                                   |                                   |
|     |                                                                       |                                                   |                                   |
| 14  | Loan Repayments Received                                              |                                                   |                                   |
|     | Offsets To Operating Expenditures                                     |                                                   |                                   |
| 10. | (Refunds, Rebates, etc.)                                              |                                                   |                                   |
|     | (Carry Totals to Line 37, page 5)                                     |                                                   |                                   |
| 16. | Refunds of Contributions Made                                         |                                                   | <mark>ੑੑੑੑੑੑੑੑੑੑੑੑੑੑੑੑ</mark>     |
|     | to Federal Candidates and Other                                       |                                                   |                                   |
|     | Political Committees                                                  |                                                   |                                   |
| 17. | Other Federal Receipts                                                |                                                   |                                   |
|     | (Dividends, Interest, etc.)                                           | .03                                               | .03                               |
| 18. | Transfers from Non-Federal and Levin Funds                            |                                                   |                                   |
|     | (a) Non-Federal Account                                               |                                                   |                                   |
|     | (from Schedule H3)                                                    |                                                   |                                   |
|     |                                                                       |                                                   |                                   |
|     | (b) Levin Funds (from Schedule H5)                                    |                                                   |                                   |
|     |                                                                       |                                                   |                                   |
|     | (c) Total Transfers (add 18(a) and 18(b))                             |                                                   |                                   |
|     |                                                                       |                                                   |                                   |
| 19. | Total Receipts (add Lines 11(d),                                      | .03                                               | .03                               |
|     | 12, 13, 14, 15, 16, 17, and 18(c))▶                                   | Lunnann                                           |                                   |
| 20  | Total Federal Receipts                                                |                                                   |                                   |
| 20. | (subtract Line 18(c) from Line 19)                                    | .03                                               | .03                               |
|     |                                                                       |                                                   |                                   |