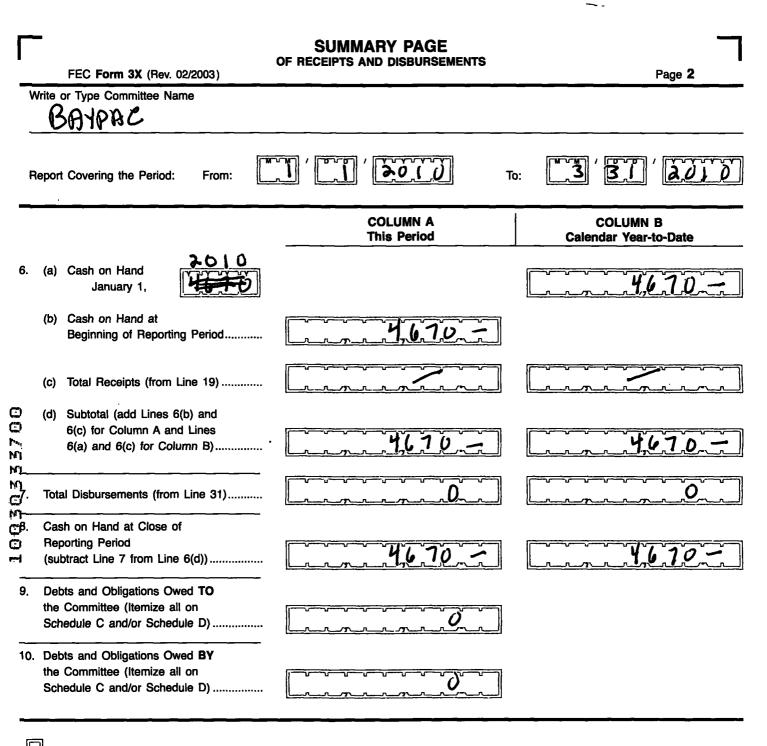

| formation may s      | ubject the per                  | rson signing t         | nis Report | FEC                                     | es of 2 U<br>FORI<br>lev. 12/20 | И ЗХ                                                                                                                                       |                          |               |           |      |  |  |  |  |  |         |     |

. -- .

1

ł

1

1 I



This committee has qualified as a multicandidate committee. (see FEC FORM 1M)

## For further information contact:

Federal Election Commission 999 E Street, NW Washington, DC 20463

Toll Free 800-424-9530 Local 202-694-1100

NO activity During 1st guardian

| Federal Election Commission<br>ENVELOPE REPLACEMENT PAGE FOR INCOMING DOCUMENTS<br>The FEC added this page to the end of this filing to indicate how it was received. |                       |  |  |  |  |  |  |  |
|-----------------------------------------------------------------------------------------------------------------------------------------------------------------------|-----------------------|--|--|--|--|--|--|--|
| Hand Delivered