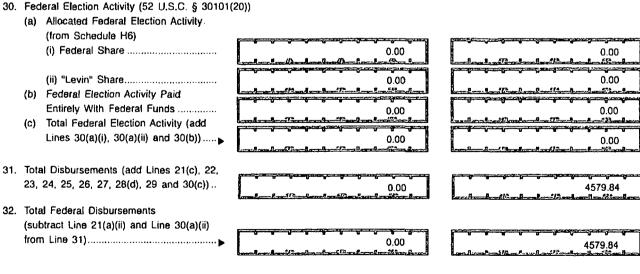

# SUMMARY PAGE OF RECEIPTS AND DISBURSEMENTS

| FEC Form 3X (Rev. 05/2016)                                                                | Page 2                       |
|-------------------------------------------------------------------------------------------|------------------------------|
| Write or Type Committee Name                                                              |                              |
| DISTRICT 1199C NAT'L UNION OF HOSPITAL & HEALTH CARE EMPLOYEES POLITICA                   | L ACTION FUND                |
| Report Covering the Period: From: 10 01 2022 To: 10                                       | 19 2022                      |
|                                                                                           | COLUMN B<br>dar Year-to-Date |
| (a) Cash on Hand January 1, 2022                                                          | 4419.20<br>                  |
| (b) Cash on Hand at  Beginning of Reporting Period                                        |                              |
| (c) Total Receipts (from Line 19)                                                         | 13997.91                     |
| (d) Subtotal (add Lines 6(b) and 6(c) for Column A and Lines 6(a) and 6(c) for Column B)  | 18417.11                     |
| Total Disbursements (from Line 31)                                                        | 4579.84                      |
| Cash on Hand at Close of Reporting Period (subtract Line 7 from Line 6(d))                | 13837.27                     |
| Debts and Obligations Owed TO the Committee (Itemize all on Schedule C and/or Schedule D) |                              |
| the Committee (Itemize all on Schedule C and/or Schedule D)                               |                              |
| This committee has qualified as a multicandidate committee. (see FEC FORM 1M)             |                              |
| For further information contact:                                                          |                              |
| Foderal Floation Commission                                                               |                              |