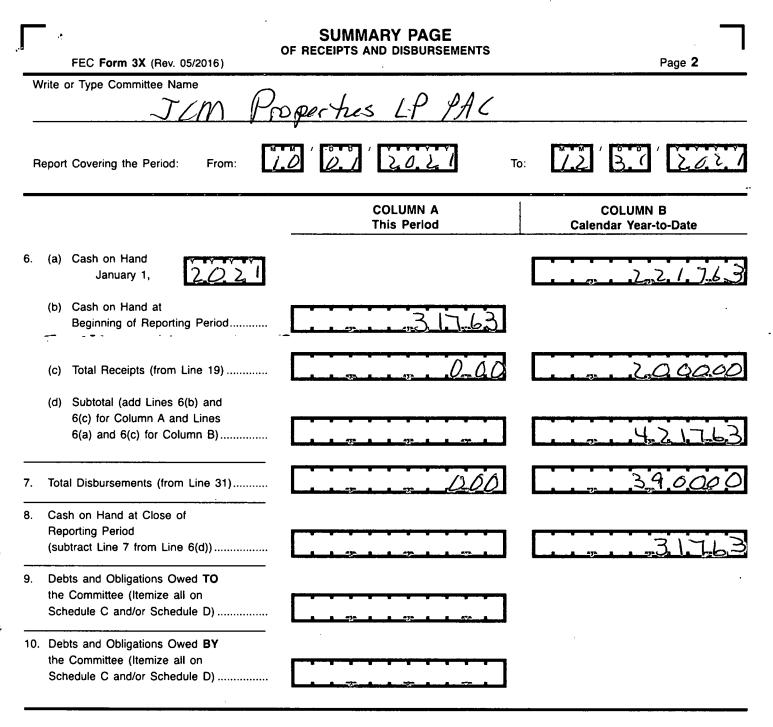

## For further information contact:

Federal Election Commission 1050 First Street, N.E. Washington, DC 20463

Toll Free 800-424-9530 Local 202-694-1100

|     | . D                                                                    | ETAILED SUMMARY PAGE          |                                                                                                                                                                                                                                                                                                                                                                                                                                                                                                                                                                                                                                                                                                      |
|-----|------------------------------------------------------------------------|-------------------------------|------------------------------------------------------------------------------------------------------------------------------------------------------------------------------------------------------------------------------------------------------------------------------------------------------------------------------------------------------------------------------------------------------------------------------------------------------------------------------------------------------------------------------------------------------------------------------------------------------------------------------------------------------------------------------------------------------|
| . I | FEC Form 3X (Rev. 05/2016)                                             | of Receipts                   | Page 3                                                                                                                                                                                                                                                                                                                                                                                                                                                                                                                                                                                                                                                                                               |
| W   | rite or Type Committee Name                                            |                               |                                                                                                                                                                                                                                                                                                                                                                                                                                                                                                                                                                                                                                                                                                      |
|     | Jam Pa                                                                 | operties LP PAC               |                                                                                                                                                                                                                                                                                                                                                                                                                                                                                                                                                                                                                                                                                                      |
| R   | eport Covering the Period: From:                                       |                               | 12'31'2021                                                                                                                                                                                                                                                                                                                                                                                                                                                                                                                                                                                                                                                                                           |
|     | I. Receipts                                                            | COLUMN A<br>Total This Period | COLUMN B<br>Calendar Year-to-Date                                                                                                                                                                                                                                                                                                                                                                                                                                                                                                                                                                                                                                                                    |
| 11. | Contributions (other than loans) From:                                 |                               | L                                                                                                                                                                                                                                                                                                                                                                                                                                                                                                                                                                                                                                                                                                    |
|     | (a) Individuals/Persons Other                                          |                               |                                                                                                                                                                                                                                                                                                                                                                                                                                                                                                                                                                                                                                                                                                      |
|     | Than Political Committees                                              |                               |                                                                                                                                                                                                                                                                                                                                                                                                                                                                                                                                                                                                                                                                                                      |
|     | (i) Itemized (use Schedule A)                                          |                               |                                                                                                                                                                                                                                                                                                                                                                                                                                                                                                                                                                                                                                                                                                      |
|     |                                                                        |                               |                                                                                                                                                                                                                                                                                                                                                                                                                                                                                                                                                                                                                                                                                                      |
|     | (ii) Unitemized<br>(iii) TOTAL (add                                    |                               | and a district of the district of the second s |
|     | Lines 11(a)(i) and (ii)▶                                               |                               |                                                                                                                                                                                                                                                                                                                                                                                                                                                                                                                                                                                                                                                                                                      |
|     |                                                                        |                               |                                                                                                                                                                                                                                                                                                                                                                                                                                                                                                                                                                                                                                                                                                      |
|     | (b) Political Party Committees                                         |                               |                                                                                                                                                                                                                                                                                                                                                                                                                                                                                                                                                                                                                                                                                                      |
|     | (c) Other Political Committees                                         |                               |                                                                                                                                                                                                                                                                                                                                                                                                                                                                                                                                                                                                                                                                                                      |
|     | (such as PACs)                                                         |                               |                                                                                                                                                                                                                                                                                                                                                                                                                                                                                                                                                                                                                                                                                                      |
|     | (d) Total Contributions (add Lines<br>11(a)(iii), (b), and (c)) (Carry | ر <b>سر در ا</b> سر ا         | F                                                                                                                                                                                                                                                                                                                                                                                                                                                                                                                                                                                                                                                                                                    |
|     | Totals to Line 33, page 5)                                             |                               |                                                                                                                                                                                                                                                                                                                                                                                                                                                                                                                                                                                                                                                                                                      |
| 12. | Transfers From Affiliated/Other                                        |                               |                                                                                                                                                                                                                                                                                                                                                                                                                                                                                                                                                                                                                                                                                                      |
|     | Party Committees                                                       |                               |                                                                                                                                                                                                                                                                                                                                                                                                                                                                                                                                                                                                                                                                                                      |
|     |                                                                        |                               |                                                                                                                                                                                                                                                                                                                                                                                                                                                                                                                                                                                                                                                                                                      |
| 13. | All Loans Received                                                     |                               |                                                                                                                                                                                                                                                                                                                                                                                                                                                                                                                                                                                                                                                                                                      |
|     | Lass Descurrents Descined                                              | <b>····</b>                   | <b>•••••</b>                                                                                                                                                                                                                                                                                                                                                                                                                                                                                                                                                                                                                                                                                         |
|     | Loan Repayments Received<br>Offsets To Operating Expenditures          |                               |                                                                                                                                                                                                                                                                                                                                                                                                                                                                                                                                                                                                                                                                                                      |
| 10. | (Refunds, Rebates, etc.)                                               |                               |                                                                                                                                                                                                                                                                                                                                                                                                                                                                                                                                                                                                                                                                                                      |
|     | (Carry Totals to Line 37, page 5)                                      |                               | 200000                                                                                                                                                                                                                                                                                                                                                                                                                                                                                                                                                                                                                                                                                               |
| 16. | Refunds of Contributions Made                                          |                               |                                                                                                                                                                                                                                                                                                                                                                                                                                                                                                                                                                                                                                                                                                      |
|     | to Federal Candidates and Other                                        |                               |                                                                                                                                                                                                                                                                                                                                                                                                                                                                                                                                                                                                                                                                                                      |
| 17  | Political Committees                                                   |                               | Linginging                                                                                                                                                                                                                                                                                                                                                                                                                                                                                                                                                                                                                                                                                           |
| 17. | Other Federal Receipts<br>(Dividends, Interest, etc.)                  |                               |                                                                                                                                                                                                                                                                                                                                                                                                                                                                                                                                                                                                                                                                                                      |
| 18. | Transfers from Non-Federal and Levin Funds                             |                               |                                                                                                                                                                                                                                                                                                                                                                                                                                                                                                                                                                                                                                                                                                      |
|     | (a) Non-Federal Account                                                |                               | · · · · · · · · · · · · · · · · · · ·                                                                                                                                                                                                                                                                                                                                                                                                                                                                                                                                                                                                                                                                |
|     | (from Schedule H3)                                                     |                               |                                                                                                                                                                                                                                                                                                                                                                                                                                                                                                                                                                                                                                                                                                      |
|     |                                                                        |                               |                                                                                                                                                                                                                                                                                                                                                                                                                                                                                                                                                                                                                                                                                                      |
|     | (b) Levin Funds (from Schedule H5)                                     |                               |                                                                                                                                                                                                                                                                                                                                                                                                                                                                                                                                                                                                                                                                                                      |
|     | (a) Total Transform (add 19(a) and 19(b))                              |                               |                                                                                                                                                                                                                                                                                                                                                                                                                                                                                                                                                                                                                                                                                                      |
|     | (c) Total Transfers (add 18(a) and 18(b))                              |                               |                                                                                                                                                                                                                                                                                                                                                                                                                                                                                                                                                                                                                                                                                                      |
|     |                                                                        |                               |                                                                                                                                                                                                                                                                                                                                                                                                                                                                                                                                                                                                                                                                                                      |
|     |                                                                        |                               |                                                                                                                                                                                                                                                                                                                                                                                                                                                                                                                                                                                                                                                                                                      |
| 19. | Total Receipts (add Lines 11(d),                                       |                               |                                                                                                                                                                                                                                                                                                                                                                                                                                                                                                                                                                                                                                                                                                      |
|     | 12, 13, 14, 15, 16, 17, and 18(c))▶                                    |                               | 200000                                                                                                                                                                                                                                                                                                                                                                                                                                                                                                                                                                                                                                                                                               |
| 20  | Total Federal Receipts                                                 |                               |                                                                                                                                                                                                                                                                                                                                                                                                                                                                                                                                                                                                                                                                                                      |
| 20. | (subtract Line 18(c) from Line 19)▶                                    |                               | [·····                                                                                                                                                                                                                                                                                                                                                                                                                                                                                                                                                                                                                                                                                               |
|     |                                                                        |                               |                                                                                                                                                                                                                                                                                                                                                                                                                                                                                                                                                                                                                                                                                                      |