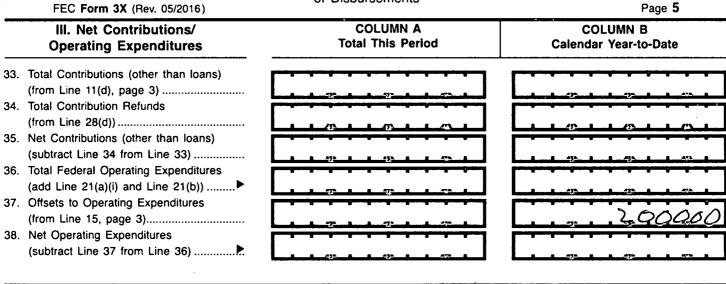

## DETAILED SUMMARY PAGE

FEC Form 3X (Rev. 05/2016)

of Disbursements

Page 4

|     | II. Disbursements                                                | COLUMN A<br>Total This Period         | COLUMN B              |
|-----|------------------------------------------------------------------|---------------------------------------|-----------------------|
| 1.  | Operating Expenditures:                                          |                                       | Calendar Year-to-Date |
|     | (a) Allocated Federal/Non-Federal<br>Activity (from Schedule H4) |                                       |                       |
|     | (i) Federal Share                                                |                                       |                       |
|     |                                                                  |                                       |                       |
|     | (ii) Non-Federal Share                                           |                                       |                       |
|     | (b) Other Federal Operating                                      |                                       |                       |
|     | Expenditures                                                     |                                       |                       |
|     | (c) Total Operating Expenditures                                 |                                       |                       |
|     | (add 21(a)(i), (a)(ii), and (b))▶                                |                                       |                       |
| 22. | Transfers to Affiliated/Other Party                              |                                       |                       |
|     | Committees                                                       |                                       | •                     |
| 23. | Contributions to<br>Federal Candidates/Committees                |                                       | 2),2),(               |
|     | and Other Political Committees                                   |                                       |                       |
| 24. | Independent Expenditures                                         |                                       | 472 473 473           |
|     | (use Schedule E)                                                 |                                       | 3900                  |
| 20. | Coordinated Party Expenditures<br>(52 U.S.C. § 30116(d))         |                                       |                       |
|     | (use Schedule F)                                                 |                                       |                       |
|     |                                                                  |                                       |                       |
| 26. | Loan Repayments Made                                             |                                       |                       |
|     |                                                                  |                                       |                       |
| 27. | Loans Made                                                       | · · · · · · · · · · · · · · · · · · · |                       |
| ∠ð. | Refunds of Contributions To:<br>(a) Individuals/Persons Other    |                                       |                       |
|     | Than Political Committees                                        |                                       |                       |
|     |                                                                  |                                       |                       |
|     | (b) Political Party Committees                                   |                                       |                       |
|     | (c) Other Political Committees                                   |                                       |                       |
|     | (such as PACs)                                                   |                                       |                       |
|     | (d) Total Contribution Refunds                                   |                                       |                       |
|     | (add Lines 28(a), (b), and (c))                                  |                                       |                       |
|     |                                                                  |                                       |                       |
| 29. | Other Disbursements (Including                                   |                                       |                       |
|     | Non-Federal Donations)                                           |                                       |                       |
|     | , i i i i i i i i i i i i i i i i i i i                          |                                       |                       |
| 30. | Federal Election Activity (52 U.S.C. § 30101(20))                | )                                     |                       |
|     | (a) Allocated Federal Election Activity                          |                                       |                       |
|     | (from Schedule H6)                                               |                                       |                       |
|     | (i) Federal Share                                                |                                       |                       |
|     |                                                                  |                                       |                       |
|     | (ii) "Levin" Share                                               |                                       |                       |
|     | (b) Federal Election Activity Paid                               | 471 4 77                              |                       |
|     | Entirely With Federal Funds                                      |                                       |                       |
|     | (c) Total Federal Election Activity (add                         |                                       |                       |
|     | Lines 30(a)(i), 30(a)(ii) and 30(b))                             |                                       |                       |
|     | · L                                                              |                                       |                       |
| 31. | Total Disbursements (add Lines 21(c), 22,                        |                                       |                       |
|     | 23, 24, 25, 26, 27, 28(d), 29 and 30(c)).                        |                                       | 50                    |
|     |                                                                  | - 1 - 473 R R - 473 R R - 476 R       | <u> </u>              |
| 32. | Total Federal Disbursements                                      |                                       |                       |
|     | (subtract Line 21(a)(ii) and Line 30(a)(ii)                      |                                       | · •                   |
|     | from Line 31)                                                    |                                       |                       |
|     |                                                                  |                                       |                       |
|     |                                                                  |                                       |                       |