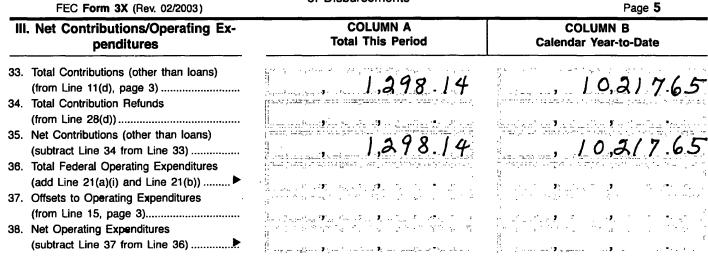

#### COLUMN A Total This Period

COLUMN B ndar Year-to-Date

Page 4

|     | _                   | · · · · · · · · · · · · · · · · · · ·                                                 | Total This Period | Calendar Year-to-Date |
|-----|---------------------|---------------------------------------------------------------------------------------|-------------------|-----------------------|
| !1. | Ope<br>(a)          | arating Expenditures:<br>Allocated Federal/Non-Federal<br>Activity (from Schedule H4) |                   |                       |
|     |                     | (i) Federal Share                                                                     |                   |                       |
|     |                     | (ii) Non-Federal Share                                                                |                   |                       |
|     | (b)                 | Other Federal Operating                                                               |                   |                       |
|     | <b>\</b> - <b>/</b> | Expenditures                                                                          |                   |                       |
|     | (c)                 | Total Operating Expenditures                                                          |                   |                       |
|     |                     | (add 21(a)(i), (a)(ii), and (b)) <                                                    |                   |                       |
| 2.  |                     | rsfers to Affiliated/Other Party                                                      |                   |                       |
| 3.  | Con                 | nmitteee<br>tributions to                                                             |                   |                       |
|     | Fed                 | eral Candidates/Committees<br>Other Political Committees                              | 000               | 11,000,000            |
|     |                     | pendent Experiditures                                                                 |                   |                       |
| -   | (use                | Schedule E)                                                                           |                   |                       |
| 5.  | (2 L                | Schedule E)<br>rdinated Party Expenditures<br>J.S.C. §441a(d))                        |                   |                       |
|     | (use                | Schedule F)                                                                           |                   |                       |
| 6   | 1.02                | n Repayments Mede                                                                     |                   |                       |
| 0.  | LUa                 | n nepayments mode                                                                     |                   |                       |
|     |                     | ns Made                                                                               |                   |                       |
| 8.  | Ref                 | unds of Contributions To:<br>Individuats/Persons Other                                |                   |                       |
|     | <b>\-</b> 7         | Than Political Committees                                                             |                   |                       |
|     | (b)                 | Political Party Committees                                                            |                   |                       |
|     | (c)                 | Other Political Committees                                                            |                   | <b></b>               |
|     |                     | (such as PACs)                                                                        |                   |                       |
|     | (d)                 | Total Contribution Refunds                                                            |                   |                       |
|     |                     | (add Lines 28(a), (b), and (c)) ►                                                     |                   |                       |
| 9   | Oth                 | er Disbursements                                                                      |                   |                       |
| •   | •                   |                                                                                       |                   |                       |
| 0.  |                     | eral Election Activity (2 U.S.C. §431(20))                                            |                   |                       |
|     | (a)                 | Allocated Federal Election Activity                                                   |                   |                       |
|     |                     | (from Schedule H6)                                                                    |                   |                       |
|     |                     | (i) Federal Share                                                                     |                   |                       |
|     |                     | (ii) "Levin" Share                                                                    |                   |                       |
|     | (b)                 | Federal Election Activity Paid Entirely                                               |                   |                       |
|     | • •                 | With Federal Funds                                                                    |                   |                       |
|     | (c)                 | Total Federal Election Activity (add                                                  |                   | <b></b>               |
|     |                     | Lines 30(a)(i), 30(a)(ii) and 30(b)) ►                                                |                   |                       |
| 1.  | Tota                | al Disbursements (add Lines 21(c), 22,                                                |                   |                       |
|     |                     | 24, 25, 26, 27, 28(d), 29 and 30(c))                                                  | 0.00              | 11,00000              |
| 2.  | Tota                | al Federal Disbursements                                                              |                   |                       |
|     |                     | ptract Line 21(a)(ii) and Line 30(a)(ii)                                              |                   |                       |
|     |                     | n Line 31)                                                                            |                   | 1100000               |
|     |                     |                                                                                       |                   |                       |