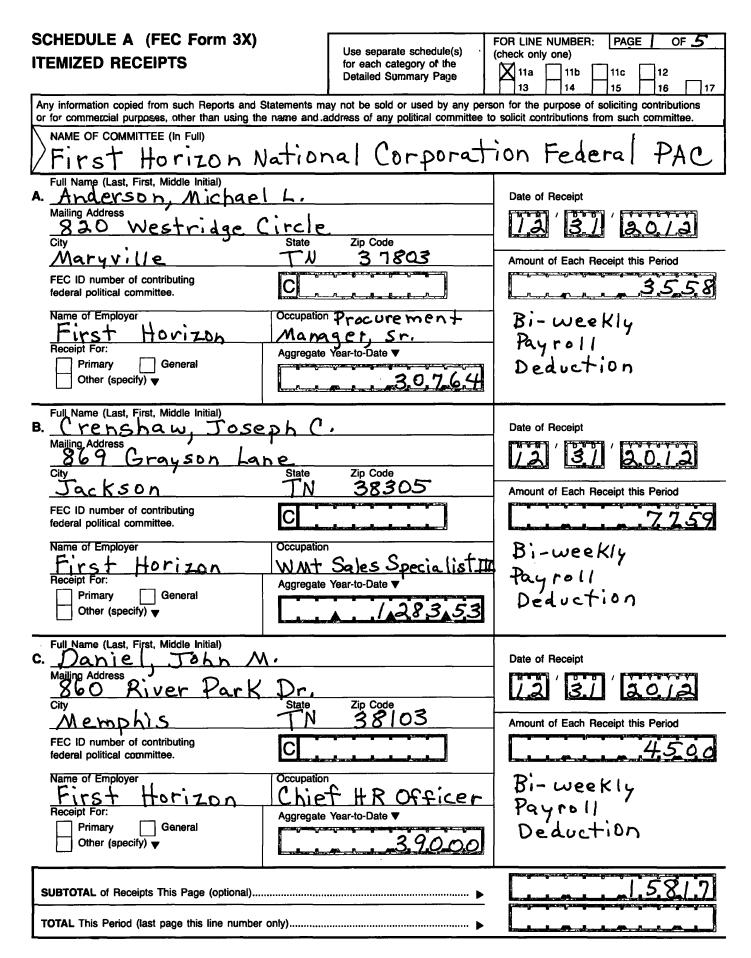

# DETAILED SUMMARY PAGE

of Disbursements

 $\langle n \rangle$ 

. .

ÇD.

| SCHEDULE A (FEC Form 3X)                                                                                                   |                                                      | FOR LINE NUMBER: PAGE 3 OF 5       |
|----------------------------------------------------------------------------------------------------------------------------|------------------------------------------------------|------------------------------------|
|                                                                                                                            | Use separate schedule(s)<br>for each category of the | (check only one)                   |
|                                                                                                                            | Detailed Summary Page                                | 11a 11b 11c 12<br>13 14 15 16 17   |
| Any information copied from such Reports and Statements ma<br>or for coromercial purposes, other than using the name and a | rson for the purpose of soliciting contributions     |                                    |
| NAME OF COMMITTEE (Ic Full)                                                                                                |                                                      |                                    |
| First Horizon Nation                                                                                                       | al Corporat                                          | -ion Federal PAC                   |
| A. <u>HawKins</u> , <u>Steven J.</u><br>Mailing Address                                                                    |                                                      | Date of Receipt                    |
| 10267 Carnegie Clu<br>City State                                                                                           | b Drive<br>Zip Code                                  | - 12 31 ao.12                      |
| Collierville TN                                                                                                            | 38017                                                | Amount of Each Receipt this Period |
| FEC ID number of contributing federal political committee.                                                                 |                                                      | 6000                               |
| Name of Employer Occupation                                                                                                | Commercial                                           | Bi-weekly                          |
|                                                                                                                            | ing Director                                         | - Payroll                          |
| Primary General Aggregate                                                                                                  | Year-to-Date ▼                                       | Deduction                          |
| Other (specify)                                                                                                            | 52000                                                | Descontroll                        |
| Full Name (Last, First, Middle Initial)<br>B. <u>Head</u> , <u>Lisa</u>                                                    |                                                      | ,<br>Date of Receipt               |
| Mailing Address<br>3607 Highland Park                                                                                      |                                                      | []a'31'2012                        |
| Memphis TN                                                                                                                 | Zip Code                                             | Amount of Each Receipt this Period |
| FEC ID number of contributing federal political committee.                                                                 |                                                      | 30.00                              |
| Name of Employer Occupation                                                                                                | Credit                                               | Bi-weekly                          |
|                                                                                                                            | lger, Sr<br>Year-to-Date ▼                           | Payroll                            |
| Aggregate                                                                                                                  |                                                      | - Payroll<br>Deduction             |
| Other (specify)                                                                                                            | <u> </u>                                             |                                    |
| Full Name (Last, First, Middle Initial)<br>C. Jordan, David B.                                                             |                                                      | Date of Receipt                    |
| Mailing Address<br>199 E. Cherry Circl<br>City State                                                                       | e                                                    | 12/31/20/2                         |
| Memphis TN                                                                                                                 | Zip Code<br>38117                                    | Amount of Each Receipt this Period |
| FEC ID number of contributing federal political committee.                                                                 |                                                      | 4.3.6.5.3                          |
| Name of Employer<br>First Horizon CEO                                                                                      | and President                                        | Bi-weekly                          |
| Receipt For: Aggregate                                                                                                     | Year-to-Date ▼                                       | Payroll                            |
| Primary General<br>Other (specify) ▼                                                                                       | 2.8.5.1.8.1                                          | Payroll<br>Deduction               |
| SUBTOTAL of Receipts This Page (optional)                                                                                  |                                                      | 52653                              |
| TOTAL This Period (last page this line number only)                                                                        |                                                      |                                    |