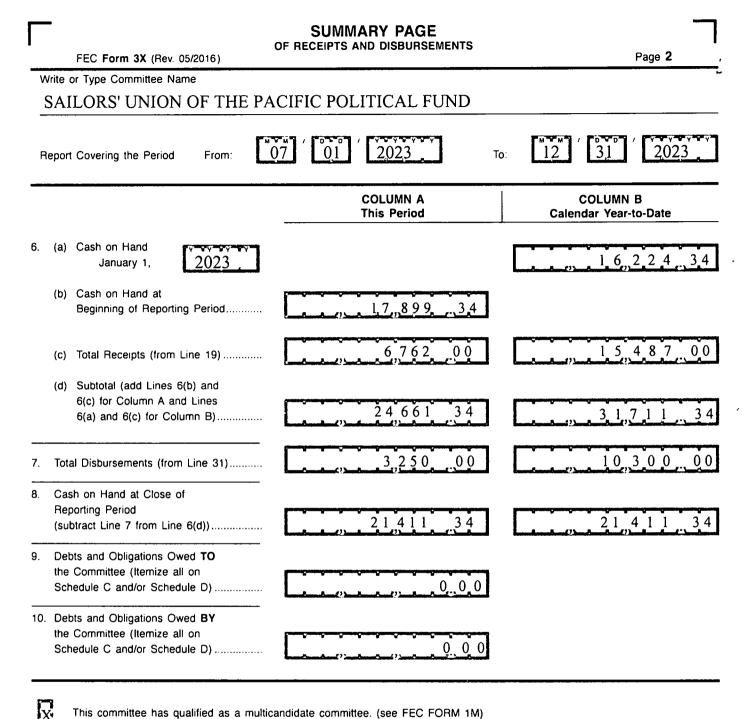

### For further information contact:

Federal Election Commission 1050 First Street, N.E. Washington, DC 20463

Toll Free 800-424-9530 Local 202-694-1100

| DETAILED SUMMARY PAGE                                                                                                                                                                    |                                                              |                                                                                                                                                         |  |  |  |  |  |  |  |
|------------------------------------------------------------------------------------------------------------------------------------------------------------------------------------------|--------------------------------------------------------------|---------------------------------------------------------------------------------------------------------------------------------------------------------|--|--|--|--|--|--|--|
| -<br>FEC Form 3X (Rev. 05/2016)                                                                                                                                                          | of Receipts                                                  | Page 3                                                                                                                                                  |  |  |  |  |  |  |  |
| Write or Type Committee Name                                                                                                                                                             |                                                              |                                                                                                                                                         |  |  |  |  |  |  |  |
| SAILORS' UNION OF THE PAC                                                                                                                                                                | CIFIC POLITICAL FUND                                         |                                                                                                                                                         |  |  |  |  |  |  |  |
| Report Covering the Period. From: $07'' 01'' 2023'' To: 12'' 31'' 2023''$                                                                                                                |                                                              |                                                                                                                                                         |  |  |  |  |  |  |  |
| I. Receipts                                                                                                                                                                              | COLUMN A<br>Total This Period                                | COLUMN B<br>Calendar Year-to-Date                                                                                                                       |  |  |  |  |  |  |  |
| <ul> <li>11. Contributions (other than loans) From: <ul> <li>(a) Individuals/Persons Other</li> <li>Than Political Committees</li> <li>(i) Itemized (use Schedule A)</li></ul></li></ul> | $     \begin{array}{c}                                     $ | $     \begin{array}{c}             8 9 5 0 00 \\             6 5 37 00 \\             15 4 87 00 \\             7 00 \\             7 00 \\           $ |  |  |  |  |  |  |  |
| Party Committees                                                                                                                                                                         |                                                              |                                                                                                                                                         |  |  |  |  |  |  |  |
| <ol> <li>Loan Repayments Received</li></ol>                                                                                                                                              |                                                              |                                                                                                                                                         |  |  |  |  |  |  |  |
| <ul> <li>(c) Total Transfers (add 18(a) and 18(b))</li> <li>19. Total Receipts (add Lines 11(d), 12, 13, 14, 15, 16, 17, and 18(c))</li></ul>                                            | <u>6,762_00</u>                                              |                                                                                                                                                         |  |  |  |  |  |  |  |
| (subtract Line 18(c) from Line 19)►                                                                                                                                                      | 6762 00<br>                                                  |                                                                                                                                                         |  |  |  |  |  |  |  |