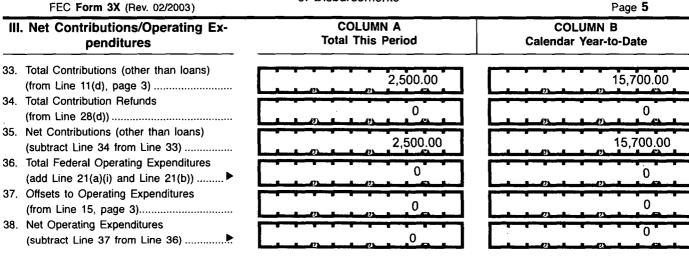

To whom it may concern,

The Pacific Seafood Processors Political Action Committee (ID 00193672) omitted two receipts from the second quarter 2011 FEC 3X filing. As a result the second quarter 2011 filing was incomplete, and the cash on hand was in error on all subsequent reports. The receipt oversight totaled \$1,000.00.

To correct for this oversight, the omitted receipts have been included in the second quarter 2014 FEC 3X filing. They are included in 'Other Federal Receipts' (Line 17) and in Schedule A on page 7.

If you have any questions please contact Glenn Reed or Diane Scoboria at 206-281-1667.