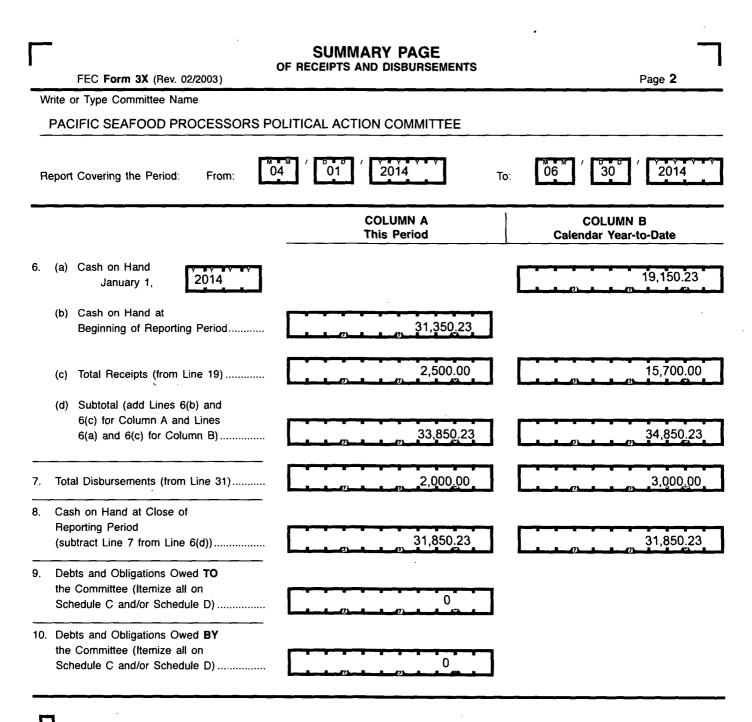

To whom it may concern,

The Pacific Seafood Processors Political Action Committee (ID 00193672) omitted two receipts from the second quarter 2011 FEC 3X filing. As a result the second quarter 2011 filing was incomplete, and the cash on hand was in error on all subsequent reports. The receipt oversight totaled \$1,000.00.

To correct for this oversight, the omitted receipts have been included in the second quarter 2014 FEC 3X filing. They are included in 'Other Federal Receipts' (Line 17) and in Schedule A on page 7.

If you have any questions please contact Glenn Reed or Diane Scoboria at 206-281-1667.