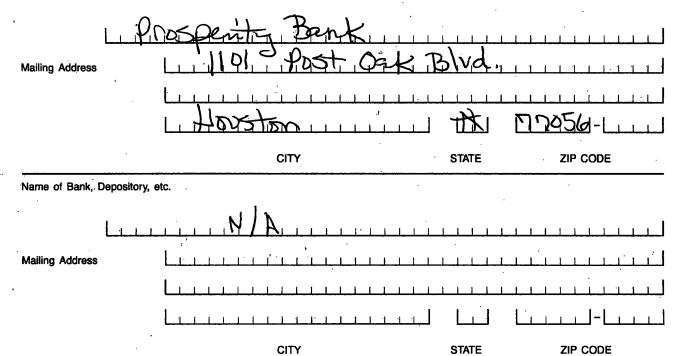

Banks or Other Depositories: List all banks or other depositories in which the committee deposits funds, holds accounts, rents safety deposit boxes or maintains funds.

Name of Bank, Depository, etc.

3031144690