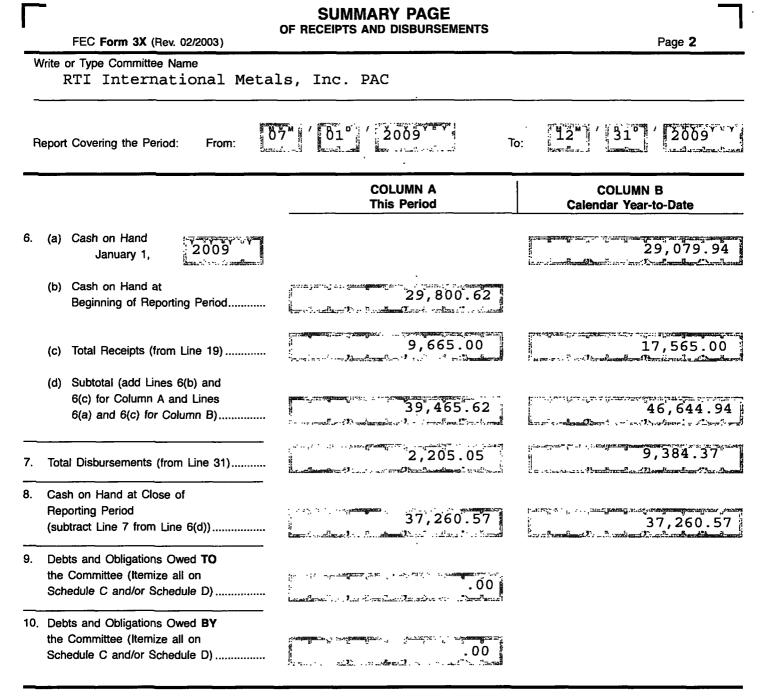

## **DETAILED SUMMARY PAGE**

of Receipts

FEC Form 3X (Rev. 06/2004)

Write or Type Committee Name

RTI International Metals, Inc. PAC

Report Covering the Period: From:

COLUMN A **Total This Period** 

13 12. S

"V" 0

01

Ϋ́́́́́́́́́́́́́́́́́́́́́́́́́́́́́́

- 200 Q3V

07

9,400.00

24 (14 to 1 to 1 to 265.00

2009

COLUMN B Calendar Year-to-Date

Ö

aur.

123

and over the other of sort the advantage of the other

477 107.0

Section of the sectio

- 60

Bar & rates of rolling the and the second particular second s

> ٠,

and the second states and

Э.

1000

31<sup>°</sup>

12

To:

Page 3

2009

17,100.00

465.00

- C.

17,565.00

17,565.00

Broken to Beach