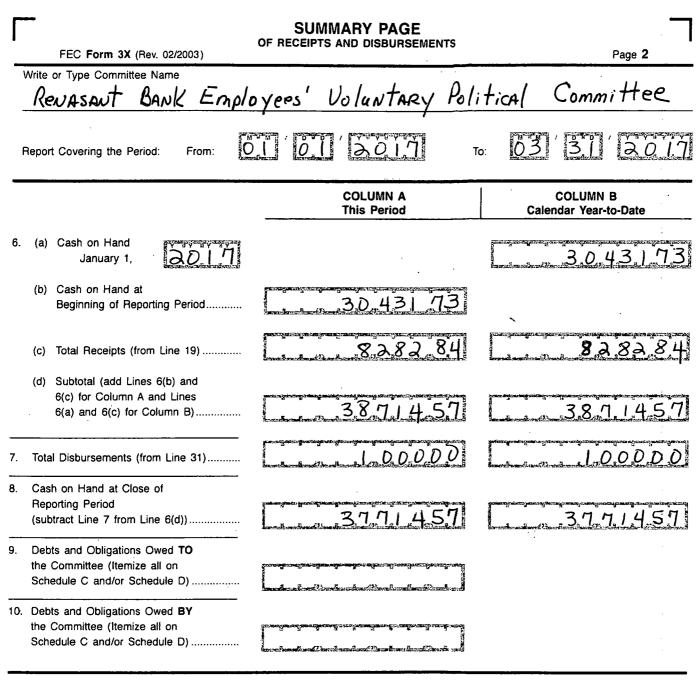

|                                                                                                                                                                                                                                                                                                                                                                                        |                                                                                                                                                            | ,<br>                                                                                                                                                                                                                                 |
|----------------------------------------------------------------------------------------------------------------------------------------------------------------------------------------------------------------------------------------------------------------------------------------------------------------------------------------------------------------------------------------|------------------------------------------------------------------------------------------------------------------------------------------------------------|---------------------------------------------------------------------------------------------------------------------------------------------------------------------------------------------------------------------------------------|
| FEC AI                                                                                                                                                                                                                                                                                                                                                                                 | EPORT OF RECEIPTS<br>ND DISBURSEMENTS<br>Other Than An Authorized Committee                                                                                | RECEIVED<br>FEC MAIL CENTER<br>2017 AUG 15 PM 12: 12<br>Office Use Only                                                                                                                                                               |
| 1. NAME OF TYP<br>COMMITTEE (in full)                                                                                                                                                                                                                                                                                                                                                  | E OR PRINT V Example: If typing, type over the lines.                                                                                                      | 12FE4M5                                                                                                                                                                                                                               |
| RENASANT BAN                                                                                                                                                                                                                                                                                                                                                                           | K Employees Voluw                                                                                                                                          | TARY Political                                                                                                                                                                                                                        |
| Committee                                                                                                                                                                                                                                                                                                                                                                              |                                                                                                                                                            | /                                                                                                                                                                                                                                     |
| ADDRESS (number and street)                                                                                                                                                                                                                                                                                                                                                            | 09. TROY Street                                                                                                                                            |                                                                                                                                                                                                                                       |
| Check if different                                                                                                                                                                                                                                                                                                                                                                     |                                                                                                                                                            |                                                                                                                                                                                                                                       |
| than previously<br>reported. (ACC)                                                                                                                                                                                                                                                                                                                                                     | upela                                                                                                                                                      | MS 388041-                                                                                                                                                                                                                            |
| 2. FEC IDENTIFICATION NUME                                                                                                                                                                                                                                                                                                                                                             |                                                                                                                                                            | STATE A ZIP CODE A                                                                                                                                                                                                                    |
| 0019175                                                                                                                                                                                                                                                                                                                                                                                | 3. IS THIS NEW<br>REPORT (N) OR                                                                                                                            |                                                                                                                                                                                                                                       |
| <ul> <li>4. TYPE OF REPORT<br/>(Choose One)</li> <li>(a). Quarterly Reports:</li> <li>April 15<br/>Quarterly Report (Q1)</li> <li>July 15<br/>Quarterly Report (Q2)</li> <li>October 15<br/>Quarterly Report (Q3)</li> <li>January 31<br/>Year-End Report (YE)</li> <li>July 31 Mid-Year<br/>Report (Non-election<br/>Year Only) (MY)</li> <li>Termination Report<br/>(TER)</li> </ul> | Election on<br>(d) 30-Day<br>POST-Election<br>Report for the:<br>Election on<br>(d) Election (30G)<br>(d) Election (10) (10) (10) (10) (10) (10) (10) (10) | Aug 20 (M8) Nov 20 (M11)<br>(Non-Election<br>Year Only)<br>Dec 20 (M12)<br>(Non-Election<br>Year Only)<br>Oct 20 (M10) Jan 31 (YE)<br>General (12G) Funoff (12R)<br>Special (12S)<br>Runoff (30R) Special (30S)<br>in the<br>State of |
| 5. Covering Period                                                                                                                                                                                                                                                                                                                                                                     | through 03                                                                                                                                                 | B. B. B. D. L.71                                                                                                                                                                                                                      |
| Type or Print Name of Treasurer                                                                                                                                                                                                                                                                                                                                                        | ANN MCMILLAN                                                                                                                                               |                                                                                                                                                                                                                                       |
| Signature of Treasurer                                                                                                                                                                                                                                                                                                                                                                 | n Mchillan                                                                                                                                                 |                                                                                                                                                                                                                                       |
|                                                                                                                                                                                                                                                                                                                                                                                        | s, or incomplete information may subject the person signing                                                                                                | this Report to the penalties of 52 U.S.C. § 30109.                                                                                                                                                                                    |
| Office<br>Use<br>Only                                                                                                                                                                                                                                                                                                                                                                  |                                                                                                                                                            | FEC FORM 3X<br>Rev. 05/2016                                                                                                                                                                                                           |