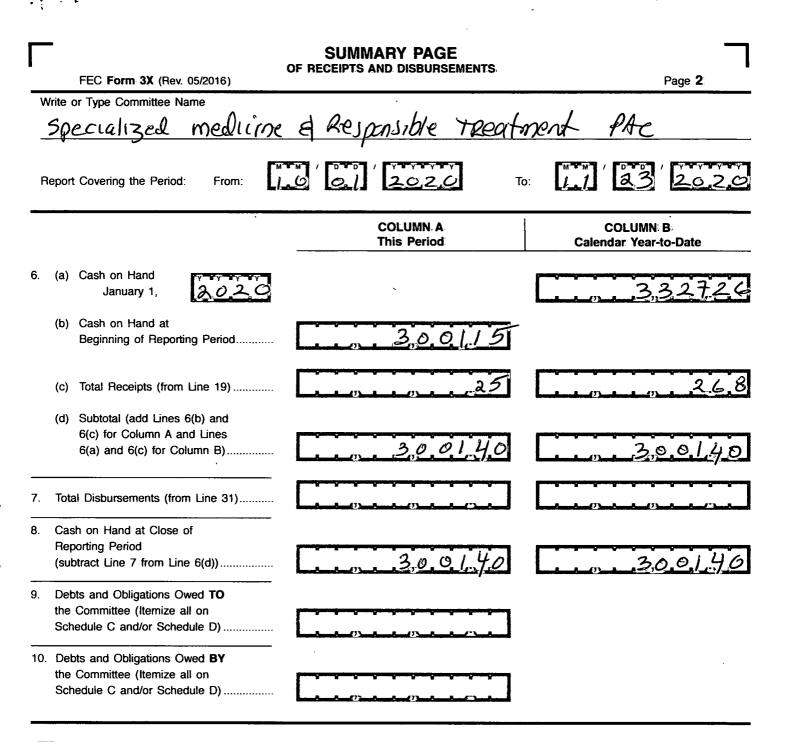

of Receipts

1

Write or Type Committee Name

FEC Form 3X (Rev. 05/2016)

| R   | Report Covering the Period: From:                                                                                                     |                               |                                   |  |  |  |  |  |
|-----|---------------------------------------------------------------------------------------------------------------------------------------|-------------------------------|-----------------------------------|--|--|--|--|--|
|     | I. Receipts                                                                                                                           | COLUMN A<br>Total This Period | COLUMN B<br>Calendar Year-to-Date |  |  |  |  |  |
| 11. | Contributions (other than loans) From:<br>(a) Individuals/Persons Other<br>Than Political Committees<br>(i) Itemized (use Schedule A) |                               |                                   |  |  |  |  |  |
|     |                                                                                                                                       |                               |                                   |  |  |  |  |  |
|     | <ul> <li>(ii) Unitemized</li> <li>(iii) TOTAL (add</li> <li>Lines 11(a)(i) and (ii)▶</li> </ul>                                       |                               |                                   |  |  |  |  |  |
|     | <ul> <li>(b) Political Party Committees</li> <li>(c) Other Political Committees</li> <li>(such as PACs)</li> </ul>                    |                               |                                   |  |  |  |  |  |
|     | <ul> <li>(d) Total Contributions (add Lines 11(a)(iii), (b), and (c)) (Carry Totals to Line 33, page 5)</li></ul>                     |                               |                                   |  |  |  |  |  |
| 12. | Transfers From Affiliated/Other<br>Party Committees                                                                                   |                               |                                   |  |  |  |  |  |
| 13. | All Loans Received                                                                                                                    |                               |                                   |  |  |  |  |  |
|     | Loan Repayments Received<br>Offsets To Operating Expenditures                                                                         |                               |                                   |  |  |  |  |  |
|     | (Refunds, Rebates, etc.)<br>(Carry Totals to Line 37, page 5)                                                                         |                               |                                   |  |  |  |  |  |
| 16. | Refunds of Contributions Made<br>to Federal Candidates and Other<br>Political Committees                                              |                               |                                   |  |  |  |  |  |
| 17. | Other Federal Receipts                                                                                                                |                               |                                   |  |  |  |  |  |
| 18. | (Dividends, Interest, etc.)<br>Transfers from Non-Federal and Levin Funds<br>(a) Non-Federal Account<br>(from Schedule H3)            |                               | 2.6.8                             |  |  |  |  |  |
|     | (b) Levin Funds (from Schedule H5)                                                                                                    |                               |                                   |  |  |  |  |  |
|     | (c) Total Transfers (add 18(a) and 18(b))                                                                                             |                               |                                   |  |  |  |  |  |
| 19. | Total Receipts (add Lines 11(d),<br>12, 13, 14, 15, 16, 17, and 18(c))▶                                                               | 25                            |                                   |  |  |  |  |  |
| 20. | Total Federal Receipts<br>(subtract Line 18(c) from Line 19)►                                                                         | ,2,5                          | 268                               |  |  |  |  |  |