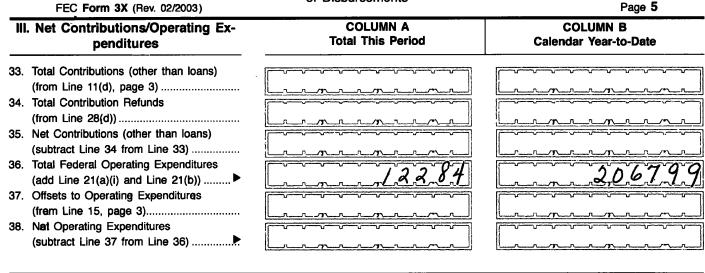

..

- (b) Political Party Committees ......(c) Other Political Committees
- (such as PACs).....
- (d) Total Contribution Refunds
   (add Lines 28(a), (b), and (c))......
- 29. Other Disbursements .....
- 30. Federal Election Activity (2 U.S.C. §431(20))
  - (a) Allocated Federal Election Activity
     (from Schedule H6)
     (i) Federal Share .....
    - .,
  - (ii) "Levin" Share......(b) Federal Election Activity Paid Entirely With Federal Funds ......
  - (c) Total Federal Election Activity (add .. Lines 30(a)(i), 30(a)(ii) and 30(b))....▶
- Total Disbursements (add Lines 21(c), 22, 23, 24, 25, 26, 27, 28(d), 29 and 30(c))...
- Total Federal Disbursements (subtract Line 21(a)(ii) and Line 30(a)(ii) from Line 31)......

















FE6AN026

# DETAILED SUMMARY PAGE

of Disbursements



FE6AN026

| SCHEDULE B (FEC Form 3X)                                                                                    |                                                                  |                              | NUMBER: PAGE / OF /                                                                       |
|-------------------------------------------------------------------------------------------------------------|------------------------------------------------------------------|------------------------------|-------------------------------------------------------------------------------------------|
| ITEMIZED DISBURSEMENTS                                                                                      | Use separate schedule(s)<br>for each category of the             | (chec