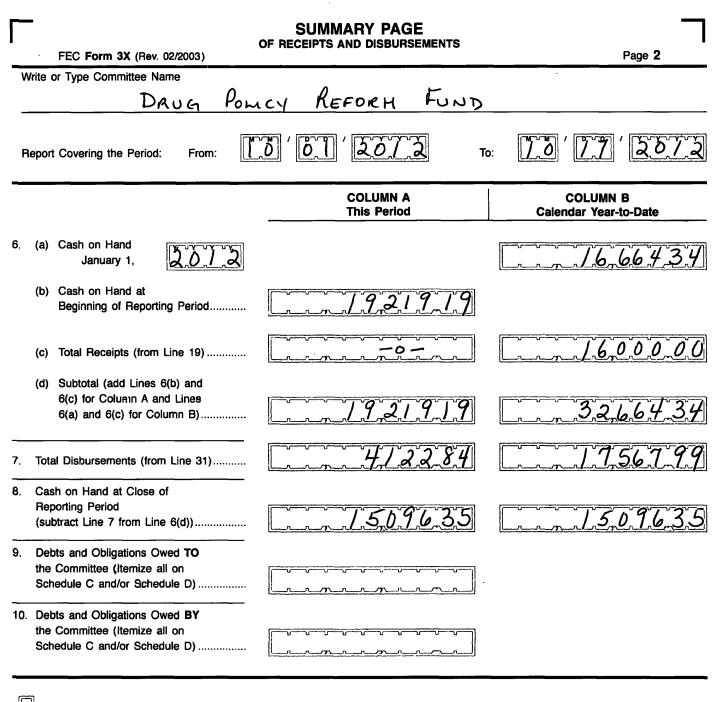

|                                           |                         | <b>FORM 3X</b><br>Rev. 12/2004                                                                                                                                                                               |

:

4

ì

!

.



This committee has qualified as a multicandidate committee. (see FEC FORM 1M)

### For further information contact:

Federal Election Commission 999 E Street, NW Washington, DC 20463

> Toll Free 800-424-9530 Local 202-694-1100

(in the second

203092168

and the second

| DETAILED SUMMARY PAGE                                   |                                                                         |