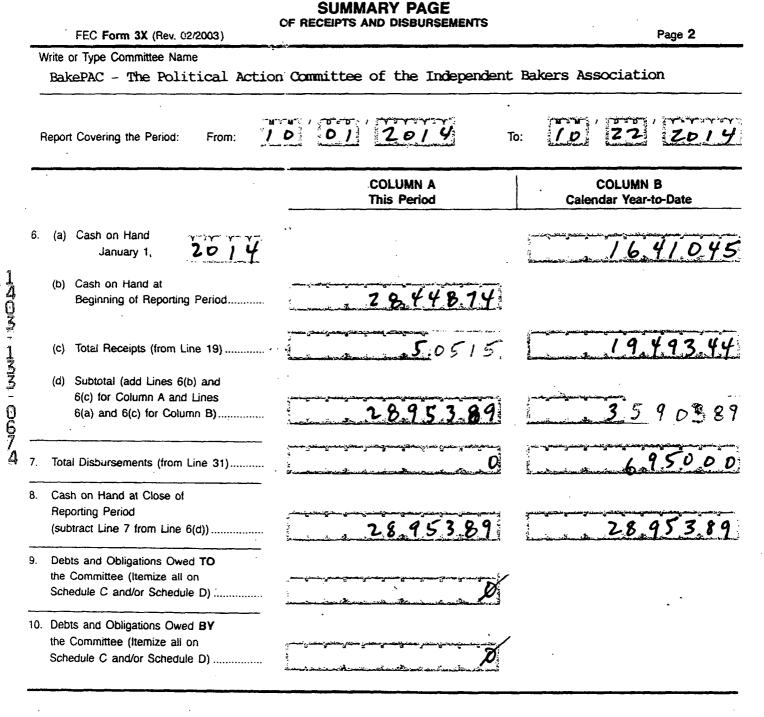

| FEC<br>FORM 3X                                                                                                                                                                                                                                                                                                                                 | REPORT OF RECEIPTS<br>AND DISBURSEMENTS<br>For Other Than An Authorized Committee                                                                                                                                                                                                                                                                                                                                                                                                                                                                                                                                                                                                                                                                                                                                                                                                                                                                                                                                                                                                                                                                                                                                                                                                                                                                                                                                                                                                                                                                                                                                                                                                                                                                                                                                                                                                                                                                                                                                                                                                                                                                                                                                                                                                                                                                                  | RECEIVED                                  |
|------------------------------------------------------------------------------------------------------------------------------------------------------------------------------------------------------------------------------------------------------------------------------------------------------------------------------------------------|--------------------------------------------------------------------------------------------------------------------------------------------------------------------------------------------------------------------------------------------------------------------------------------------------------------------------------------------------------------------------------------------------------------------------------------------------------------------------------------------------------------------------------------------------------------------------------------------------------------------------------------------------------------------------------------------------------------------------------------------------------------------------------------------------------------------------------------------------------------------------------------------------------------------------------------------------------------------------------------------------------------------------------------------------------------------------------------------------------------------------------------------------------------------------------------------------------------------------------------------------------------------------------------------------------------------------------------------------------------------------------------------------------------------------------------------------------------------------------------------------------------------------------------------------------------------------------------------------------------------------------------------------------------------------------------------------------------------------------------------------------------------------------------------------------------------------------------------------------------------------------------------------------------------------------------------------------------------------------------------------------------------------------------------------------------------------------------------------------------------------------------------------------------------------------------------------------------------------------------------------------------------------------------------------------------------------------------------------------------------|-------------------------------------------|
| 1. NAME OF<br>COMMITTEE (in full)                                                                                                                                                                                                                                                                                                              | TYPE OR PRINT ▼ Example: If typing, type over the lines.                                                                                                                                                                                                                                                                                                                                                                                                                                                                                                                                                                                                                                                                                                                                                                                                                                                                                                                                                                                                                                                                                                                                                                                                                                                                                                                                                                                                                                                                                                                                                                                                                                                                                                                                                                                                                                                                                                                                                                                                                                                                                                                                                                                                                                                                                                           | 12FE4M5 FEC MAIL CENTER                   |
| BakePAC; Politica                                                                                                                                                                                                                                                                                                                              | 1. Action, Commitee of the Independe<br>1                                                                                                                                                                                                                                                                                                                                                                                                                                                                                                                                                                                                                                                                                                                                                                                                                                                                                                                                                                                                                                                                                                                                                                                                                                                                                                                                                                                                                                                                                                                                                                                                                                                                                                                                                                                                                                                                                                                                                                                                                                                                                                                                                                                                                                                                                                                          | ent Bakers Assn.                          |
| Check if different<br>than previously<br>reported. (ACC)<br>2. FEC IDENTIFICATION M                                                                                                                                                                                                                                                            | [Washington]<br>WBER▼ CITY▲                                                                                                                                                                                                                                                                                                                                                                                                                                                                                                                                                                                                                                                                                                                                                                                                                                                                                                                                                                                                                                                                                                                                                                                                                                                                                                                                                                                                                                                                                                                                                                                                                                                                                                                                                                                                                                                                                                                                                                                                                                                                                                                                                                                                                                                                                                                                        | DC     20007       STATE ▲     ZIP CODE ▲ |
| C 0099754                                                                                                                                                                                                                                                                                                                                      | 3. IS THIS NEW<br>REPORT (N) OR                                                                                                                                                                                                                                                                                                                                                                                                                                                                                                                                                                                                                                                                                                                                                                                                                                                                                                                                                                                                                                                                                                                                                                                                                                                                                                                                                                                                                                                                                                                                                                                                                                                                                                                                                                                                                                                                                                                                                                                                                                                                                                                                                                                                                                                                                                                                    | AMENDED<br>(A)                            |
| <ul> <li>4. TYPE OF REPORT<br/>(Choose One)</li> <li>(a) Quarterly Reports:</li> <li>April 15<br/>Quarterly Report (<br/>July 15<br/>Quarterly Report (<br/>October 15<br/>Quarterly Report (<br/>January 31<br/>Year-End Report (<br/>July 31 Mid-Year<br/>Report (Non-electi<br/>Year Only) (MY)<br/>Termination Report<br/>(TER)</li> </ul> | (Q2)<br>(Q2)<br>(Q2)<br>(Q3)<br>(YE)<br>(d) 30-Day<br>POST-Election<br>Report for the:<br>t<br>Election on<br>Election on<br>General (30G)<br>Report for the:<br>t<br>Election on<br>Convention (12C)<br>(d) 30-Day<br>POST-Election<br>Report for the:<br>t<br>Election on<br>Convention (12C)<br>(d) 30-Day<br>POST-Election<br>Convertion (12C)<br>(d) Convertion (12C)<br>(d) Co | Sand Sons (Mar Coly)                      |
| Type or Print Name of Treasur<br>Signature of Treasurer                                                                                                                                                                                                                                                                                        | M. I. I. C. R.                                                                                                                                                                                                                                                                                                                                                                                                                                                                                                                                                                                                                                                                                                                                                                                                                                                                                                                                                                                                                                                                                                                                                                                                                                                                                                                                                                                                                                                                                                                                                                                                                                                                                                                                                                                                                                                                                                                                                                                                                                                                                                                                                                                                                                                                                                                                                     | Date 10 22 2014                           |