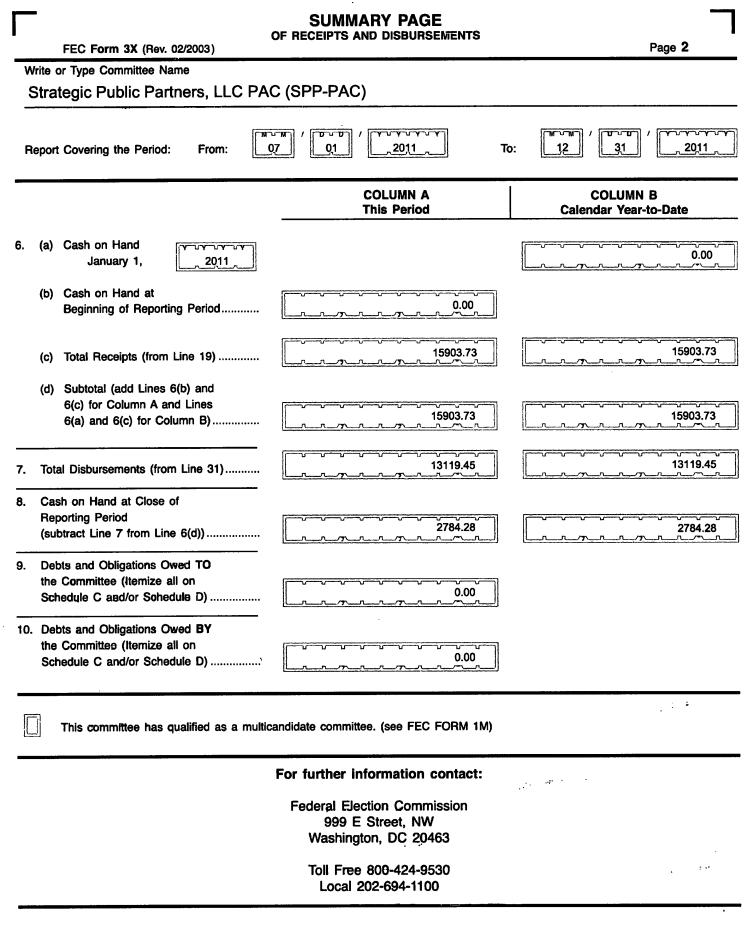

·

.

203072467

erel.

5

FE6AN026

| 1                                                                                       | DETAILED SUMMARY PAGE<br>of Receipts              |                                                          |
|-----------------------------------------------------------------------------------------|---------------------------------------------------|----------------------------------------------------------|
| FEC Form 3X (Rev. 06/2004)                                                              |                                                   | Page 3                                                   |
| Write or Type Committee Name                                                            |                                                   |                                                          |
| Strategic Public Partners, LLC PAC                                                      | C (SPP-PAC)                                       |                                                          |
| Report Covering the Period: From:                                                       |                                                   |                                                          |
| I. Receipts                                                                             | COLUMN A<br>Total This Period                     | COLUMN B<br>Calendar Year-to-Date                        |
| 11. Contributions (other than loans) From:                                              |                                                   |                                                          |
| (a) Individuals/Persons Other                                                           |                                                   |                                                          |
| Than Political Committees                                                               | 14116.43                                          | 14116.43                                                 |
| (i) Itemized (use Schedule A)                                                           |                                                   | <u>L_n_n_n_n_n_n_n_</u>                                  |
| (ii) Unitemized                                                                         | 1787.30                                           | 1787.30                                                  |
| (iii) TOTAL (add                                                                        |                                                   |                                                          |
| Lines 11(a)(i) and (ii)                                                                 | 15903.73                                          | 15903.73                                                 |
|                                                                                         | 0.00                                              | 0.00                                                     |
| <ul><li>(b) Political Party Committees</li><li>(c) Other Political Committees</li></ul> |                                                   |                                                          |
| (c) Other Political Committees<br>(such as PACs)                                        | 0.00                                              | 0.00                                                     |
| (d) Total Contributions (add Lines                                                      |                                                   |                                                          |
| 11(a)(iii), (b), and (c)) (Carry                                                        |                                                   |                                                          |
| Totals to Line 33, page 5)                                                              |                                                   |                                                          |
| 12. Transfers From Affiliated/Other                                                     |                                                   |                                                          |
| Party Comnittees                                                                        | 0.00                                              | 0.00                                                     |
| 13. All Loans Received                                                                  | 0.00                                              | 0.00                                                     |
|                                                                                         |                                                   |                                                          |
| 14. Loan Repayments Received                                                            |                                                   | 0.00                                                     |
| 15. Offsets To Operating Expenditures                                                   |                                                   |                                                          |
| (Refunds, Rebates, etc.)                                                                |                                                   | ·<br>                                                    |
| (Carry Totals to Line 37, page 5)                                                       | 0.00                                              | 0.00                                                     |
| 16. Refunds of Contributions Made                                                       |                                                   |                                                          |
| to Federal Candidates and Other<br>Political Committees                                 |                                                   | 0.00                                                     |
| 17. Other Federal Receipts                                                              |                                                   |                                                          |
| (Dividends, Interest, etc.)                                                             | 0.00                                              | 0.00                                                     |
| 18. Transfers from Non-Federal and Levin Funds                                          | ;                                                 |                                                          |
| (a) Non-Federal Account                                                                 |                                                   |                                                          |
| (from Schedule H3)                                                                      |                                                   |                                                          |
| (h) Lovin Funda (from Cohodula 45)                                                      | 0.00                                              | 0.00                                                     |
| (b) Levin Funds (from Schedule H5)                                                      |                                                   |                                                          |
| (c) Total Transfers (add 18(a) and 18(b))                                               | 0.00                                              | 0.00                                                     |
|                                                                                         |                                                   |                                                          |
|                                                                                         |                                                   |                                                          |
|                                                                                         | •                                                 |                                                          |
| 19. Total Receipts (add Lines 11(d),                                                    |                                                   | 15903.73                                                 |
| 12, 13, 14, 15, 16, 17, and 18(c))▶                                                     |                                                   |                                                          |
| 20. Total Federal Receipts                                                              | رسيب فيت بين فينون فينونين المناز والم            | ز بسید جدد مید مید مید وست مید وست مید وست مید وست است ا |
| (subtract Line 18(c) from Line 19)►                                                     | 15903.73                                          | 15903.73                                                 |
|                                                                                         | السيب السب السب السب السب السب السب - / مسيا السب |                                                          |

...

12030724675

FE6AN026