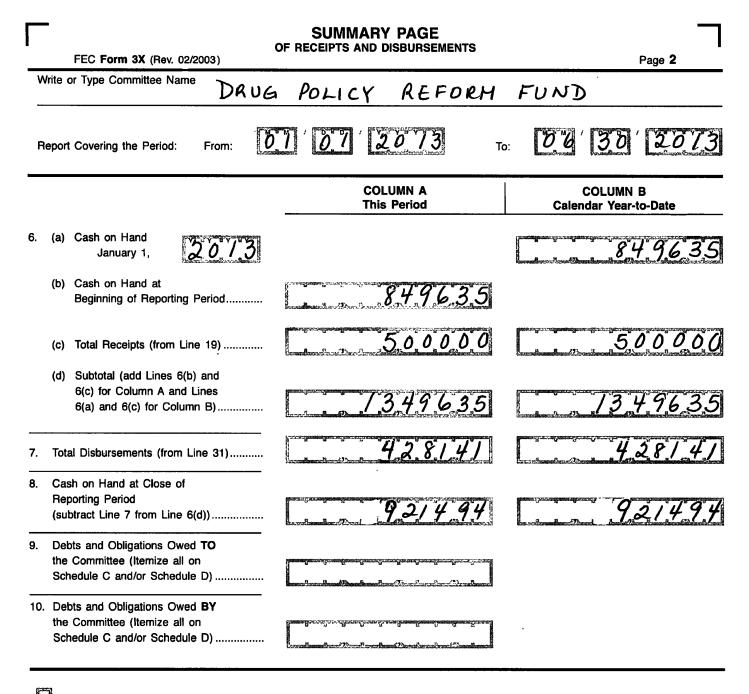

## For further information contact:

Federal Election Commission 999 E Street, NW Washington, DC 20463

Toll Free 800-424-9530 Local 202-694-1100

13031082673

| FEC Form 3X (Rev. 06/2004)                                                                                                                                                                                                                                 | DETAILED SUMMARY PAGE<br>of Receipts                                                                                                                                                                                                                                                                                                                                                                                                                                                                                                                                                                                                                                                                                                                                                                                                                                                                                                                                                                                                                                                                                                                                                                                                                                                                                                                                                                                                                                                                                                                                                                                                                                                                                                                                                                                                                                                                                                                                                                                                                                                                                           | Page 3                                                                                                                                                                                                                             |  |  |  |
|------------------------------------------------------------------------------------------------------------------------------------------------------------------------------------------------------------------------------------------------------------|--------------------------------------------------------------------------------------------------------------------------------------------------------------------------------------------------------------------------------------------------------------------------------------------------------------------------------------------------------------------------------------------------------------------------------------------------------------------------------------------------------------------------------------------------------------------------------------------------------------------------------------------------------------------------------------------------------------------------------------------------------------------------------------------------------------------------------------------------------------------------------------------------------------------------------------------------------------------------------------------------------------------------------------------------------------------------------------------------------------------------------------------------------------------------------------------------------------------------------------------------------------------------------------------------------------------------------------------------------------------------------------------------------------------------------------------------------------------------------------------------------------------------------------------------------------------------------------------------------------------------------------------------------------------------------------------------------------------------------------------------------------------------------------------------------------------------------------------------------------------------------------------------------------------------------------------------------------------------------------------------------------------------------------------------------------------------------------------------------------------------------|------------------------------------------------------------------------------------------------------------------------------------------------------------------------------------------------------------------------------------|--|--|--|
| Write or Type Committee Name DRUG POLICY REFORM FUND                                                                                                                                                                                                       |                                                                                                                                                                                                                                                                                                                                                                                                                                                                                                                                                                                                                                                                                                                                                                                                                                                                                                                                                                                                                                                                                                                                                                                                                                                                                                                                                                                                                                                                                                                                                                                                                                                                                                                                                                                                                                                                                                                                                                                                                                                                                                                                |                                                                                                                                                                                                                                    |  |  |  |
| Report Covering the Period: From: 01 01 01 2013                                                                                                                                                                                                            |                                                                                                                                                                                                                                                                                                                                                                                                                                                                                                                                                                                                                                                                                                                                                                                                                                                                                                                                                                                                                                                                                                                                                                                                                                                                                                                                                                                                                                                                                                                                                                                                                                                                                                                                                                                                                                                                                                                                                                                                                                                                                                                                |                                                                                                                                                                                                                                    |  |  |  |
| I. Receipts                                                                                                                                                                                                                                                | COLUMN A<br>Total This Period                                                                                                                                                                                                                                                                                                                                                                                                                                                                                                                                                                                                                                                                                                                                                                                                                                                                                                                                                                                                                                                                                                                                                                                                                                                                                                                                                                                                                                                                                                                                                                                                                                                                                                                                                                                                                                                                                                                                                                                                                                                                                                  | COLUMN B<br>Calendar Year-to-Date                                                                                                                                                                                                  |  |  |  |
| <ul> <li>11. Contributions (other than loans) From:</li> <li>(a) Individuals/Persons Other<br/>Than Political Committees</li> <li>(i) Itemized (use Schedule A)</li> <li>(ii) Unitentized</li> <li>(iii) TOTAL (add<br/>Lines 11(a)(i) and (ii)</li> </ul> | 5,000,00                                                                                                                                                                                                                                                                                                                                                                                                                                                                                                                                                                                                                                                                                                                                                                                                                                                                                                                                                                                                                                                                                                                                                                                                                                                                                                                                                                                                                                                                                                                                                                                                                                                                                                                                                                                                                                                                                                                                                                                                                                                                                                                       | 500000                                                                                                                                                                                                                             |  |  |  |
| <ul> <li>(b) Political Party Committees</li> <li>(c) Other Political Committees (such as PACs)</li> <li>(d) Total Contributions (add Lines</li> </ul>                                                                                                      | and the second                                                                                                                                                                                                                                                                                                                                                                                                                                                                                                                                                                                                                                                                                                                                                                                                                                                                                                                                                                                                                                                                                                                                                                                                                                                                                                                                                                                                                                                                                                                                                                                                                                                                                                                                                                                                                                                                                                                                                                                                               | من م                                                                                                                                                                                           |  |  |  |
| <ul> <li>11(a)(iii), (b), and (c)) (Carry<br/>Totals to Line 33, page 5)</li> <li>12. Transfers From Affiliated/Other<br/>Party Committees</li> </ul>                                                                                                      | 5,000,000                                                                                                                                                                                                                                                                                                                                                                                                                                                                                                                                                                                                                                                                                                                                                                                                                                                                                                                                                                                                                                                                                                                                                                                                                                                                                                                                                                                                                                                                                                                                                                                                                                                                                                                                                                                                                                                                                                                                                                                                                                                                                                                      | 500000                                                                                                                                                                                                                             |  |  |  |
| 13. All Loans Received                                                                                                                                                                                                                                     | and the set of the set | and a state of the second s                                                                                                                    |  |  |  |
| <ol> <li>Loan Repayments Received</li> <li>Offsets To Operating Expenditures<br/>(Refunds, Rebates, etc.)<br/>(Carry Totals to Line 37, page 5)</li> </ol>                                                                                                 | ารการการการการการการการการการการการการกา                                                                                                                                                                                                                                                                                                                                                                                                                                                                                                                                                                                                                                                                                                                                                                                                                                                                                                                                                                                                                                                                                                                                                                                                                                                                                                                                                                                                                                                                                                                                                                                                                                                                                                                                                                                                                                                                                                                                                                                                                                                                                       |                                                                                                                                                                                                                                    |  |  |  |
| 16. Refunds of Contributions Made<br>to Federal Candidates and Other                                                                                                                                                                                       | รามสาวาราย การเราะสาวารายสาวารายสาวารายสาวารายสาวารายสาวารายสาวารายสาวารายสาวารายสาวารายสาวารายสาวารายสาวารายสา<br>สาวารายสาวารายสาวารายสาวารายสาวารายสาวารายสาวารายสาวารายสาวารายสาวารายสาวารายสาวารายสาวารายสาวารายสาวารายสาวารา                                                                                                                                                                                                                                                                                                                                                                                                                                                                                                                                                                                                                                                                                                                                                                                                                                                                                                                                                                                                                                                                                                                                                                                                                                                                                                                                                                                                                                                                                                                                                                                                                                                                                                                                                                                                                                                                                             | โรการเสียงการไว้เราะที่มีของสมมัยและสำนักแรงไว้และเสียงการได้การเราะไปการเราะ<br>การการการการการการการสมมัยและสมมัยและสมมัยและสมมัยการการการการการการการการการการการการการก                                                        |  |  |  |
| Political Committees<br>17. Other Federal Receipts<br>(Dividends, Interest, etc.)<br>18. Transfers from Non-Federal and Levin Fund                                                                                                                         |                                                                                                                                                                                                                                                                                                                                                                                                                                                                                                                                                                                                                                                                                                                                                                                                                                                                                                                                                                                                                                                                                                                                                                                                                                                                                                                                                                                                                                                                                                                                                                                                                                                                                                                                                                                                                                                                                                                                                                                                                                                                                                                                | and the second                                                                                                                   |  |  |  |
| (a) Non-Federal Account<br>(from Schedule H3)                                                                                                                                                                                                              | and a second                                                                                                                                                                                                                                                                                                                                                                                                                                                                                                                                                                                                                                                                                                                                                                                                                                                                                                                                                                                                                                                                                                                                                                                                                                                                                                                                                                                                                                                                                                                                                                                                                                                                                                                                                                                                                                                                                                                                                                                                                 | and from the second                                                                                                                     |  |  |  |
| (b) Levin Funds (from Schedule H5)                                                                                                                                                                                                                         | ເດັກແຫຼງໃຫຍາມເຈົ້າພາກທີ່ການກາງໃນການດັ່ງການຫຼັງການຜູ້ການຜູ້ການກາງການການການການການ ແລະ ການ ແລະ ການ ແລະ ການ ແລະ ການ<br>ແລະ ການການການການການ ແລະ ການ ແລະ<br>ການ ແລະ ການ ແລະ                                                                                                                                                                                                                                                                                                                                                                                                                                                                                                                                                                                                                                                                                                                                                                                                                                                                                                                                                                                                                                                                                                                                                                                                                                                                                                                                                                                                                                                                                                                                                                                                                                                                                                                                                                          | ระระการของสามารถสามารถสามารถสามารถสามารถสามารถสามารถสามารถสามารถสามารถสามารถสามารถสามารถสามารถสามารถสามารถสามาร<br>การการการสิทธรรณสีตรรณสามารถสามารถสามารถสามารถสามารถสามารถสามารถสามารถสามารถสามารถสามารถสามารถสามารถสามารถสามาร |  |  |  |
| (c) Total Transfers (add 18(a) and 18(b))                                                                                                                                                                                                                  | and a second                                                                                                                                                                                                                                                                                                                                                                                                                                                                                                                                                                                                                                                                                                                                                                                                                                                                                                                                                                                                                                                                                                                                                                                                                                                                                                                                                                                                                                                                                                                                                                                                                                                                                                                                                                                                                                                                                                                                                                                                                 | การการกระบบการกระบบการกระบบการกระบบการกระบบการกระบบการกระบบการกระบบการกระบบการกระบบการกระบบการกระบบการกระบบการ<br>กระบบการกระบบการกระบบการกระบบการกระบบการกระบบการกระบบการกระบบการกระบบการกระบบการกระบบการกระบบการกระบบการกระบบการ |  |  |  |
| <ol> <li>Total Receipts (add Lines 11(d),<br/>12, 13, 14, 15, 16, 17, and 18(c))</li> </ol>                                                                                                                                                                | 5,000.00                                                                                                                                                                                                                                                                                                                                                                                                                                                                                                                                                                                                                                                                                                                                                                                                                                                                                                                                                                                                                                                                                                                                                                                                                                                                                                                                                                                                                                                                                                                                                                                                                                                                                                                                                                                                                                                                                                                                                                                                                                                                                                                       | 5,0,0,0,00                                                                                                                                                                                                                         |  |  |  |
| 20. Total Federal Receipts<br>(subtract Line 18(c) from Line 19)▶                                                                                                                                                                                          | 5,0,00,00                                                                                                                                                                                                                                                                                                                                                                                                                                                                                                                                                                                                                                                                                                                                                                                                                                                                                                                                                                                                                                                                                                                                                                                                                                                                                                                                                                                                                                                                                                                                                                                                                                                                                                                                                                                                                                                                                                                                                                                                                                                                                                                      | 500000                                                                                                                                                                                                                             |  |  |  |