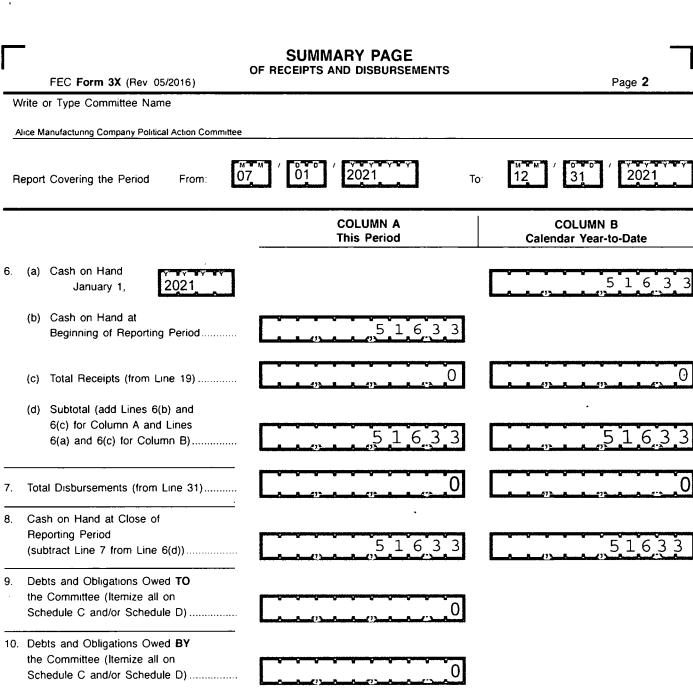

|                                                                                                                                                                                                        | EPORT OF RECEIPTS<br>ND DISBURSEMENTS<br>or Other Than An Authorized Committee                                                                                                                                                                                                                                                                                                                                                                                                                                                                                                                                                                                                                                                                                                                                                                                                                                                                                                                                                                                                                                                                                                                                                                                                                                                                                                                                                                                                                                                                                                                                                                                                                                                                                                                                                                                                                                                                                                                                                                                                                                                                                                                                                                                                                                                                                                                                                                                                                                                                                                                                                                                                                                                                                                                                                                                                                                                                                                                                                                                                                                                                                                                                                                                                                                                                                                                                                                                                                                                                                                                                                                                                                                                                                                                                                                                                                                                                                                                                                                                                                                                                                        | RECEIVED<br>FEC MAIL CENTER<br>2022 JAN 20 PH 1: 36                                                                                                                                                                                                                                          |
|--------------------------------------------------------------------------------------------------------------------------------------------------------------------------------------------------------|-----------------------------------------------------------------------------------------------------------------------------------------------------------------------------------------------------------------------------------------------------------------------------------------------------------------------------------------------------------------------------------------------------------------------------------------------------------------------------------------------------------------------------------------------------------------------------------------------------------------------------------------------------------------------------------------------------------------------------------------------------------------------------------------------------------------------------------------------------------------------------------------------------------------------------------------------------------------------------------------------------------------------------------------------------------------------------------------------------------------------------------------------------------------------------------------------------------------------------------------------------------------------------------------------------------------------------------------------------------------------------------------------------------------------------------------------------------------------------------------------------------------------------------------------------------------------------------------------------------------------------------------------------------------------------------------------------------------------------------------------------------------------------------------------------------------------------------------------------------------------------------------------------------------------------------------------------------------------------------------------------------------------------------------------------------------------------------------------------------------------------------------------------------------------------------------------------------------------------------------------------------------------------------------------------------------------------------------------------------------------------------------------------------------------------------------------------------------------------------------------------------------------------------------------------------------------------------------------------------------------------------------------------------------------------------------------------------------------------------------------------------------------------------------------------------------------------------------------------------------------------------------------------------------------------------------------------------------------------------------------------------------------------------------------------------------------------------------------------------------------------------------------------------------------------------------------------------------------------------------------------------------------------------------------------------------------------------------------------------------------------------------------------------------------------------------------------------------------------------------------------------------------------------------------------------------------------------------------------------------------------------------------------------------------------------------------------------------------------------------------------------------------------------------------------------------------------------------------------------------------------------------------------------------------------------------------------------------------------------------------------------------------------------------------------------------------------------------------------------------------------------------------------------------------|----------------------------------------------------------------------------------------------------------------------------------------------------------------------------------------------------------------------------------------------------------------------------------------------|
| 1. NAME OF T<br>COMMITTEE (in full)                                                                                                                                                                    | YPE OR PRINT ▼ Example: If typing,<br>over the lines.                                                                                                                                                                                                                                                                                                                                                                                                                                                                                                                                                                                                                                                                                                                                                                                                                                                                                                                                                                                                                                                                                                                                                                                                                                                                                                                                                                                                                                                                                                                                                                                                                                                                                                                                                                                                                                                                                                                                                                                                                                                                                                                                                                                                                                                                                                                                                                                                                                                                                                                                                                                                                                                                                                                                                                                                                                                                                                                                                                                                                                                                                                                                                                                                                                                                                                                                                                                                                                                                                                                                                                                                                                                                                                                                                                                                                                                                                                                                                                                                                                                                                                                 |                                                                                                                                                                                                                                                                                              |
|                                                                                                                                                                                                        | A <sub>1</sub> C <sub>1</sub> U <sub>1</sub> T <sub>1</sub> R <sub>1</sub> I <sub>1</sub> N <sub>1</sub> G <sub>1</sub> C <sub>1</sub> O <sub>1</sub> M <sub>1</sub> P <sub>1</sub> A <sub>1</sub> N <sub>1</sub> Y <sub>1</sub><br>I <sub>1</sub> T <sub>1</sub> T <sub>1</sub> E <sub>1</sub> E <sub>1</sub> I I I I I I I I I I I I                                                                                                                                                                                                                                                                                                                                                                                                                                                                                                                                                                                                                                                                                                                                                                                                                                                                                                                                                                                                                                                                                                                                                                                                                                                                                                                                                                                                                                                                                                                                                                                                                                                                                                                                                                                                                                                                                                                                                                                                                                                                                                                                                                                                                                                                                                                                                                                                                                                                                                                                                                                                                                                                                                                                                                                                                                                                                                                                                                                                                                                                                                                                                                                                                                                                                                                                                                                                                                                                                                                                                                                                                                                                                                                                                                                                                                | $P_{0_{1}L_{1}I_{1}T_{1}I_{1}C_{1}A_{1}L_{1} + \dots + $                                                                                                                                                                     |
| Check if different                                                                                                                                                                                     | $\begin{bmatrix} 1 & 1 & 0 \\ 1 & 1 & 0 \end{bmatrix} \begin{bmatrix} E_1 & B_1 & C_1 & 0 \\ 0 & 0 & 0 \end{bmatrix} \begin{bmatrix} E_1 & 0 & 0 \\ 0 & 0 & 0 \end{bmatrix} \begin{bmatrix} E_1 & 0 & 0 \\ 0 & 0 & 0 \end{bmatrix} \begin{bmatrix} E_1 & 0 & 0 \\ 0 & 0 & 0 \end{bmatrix} \begin{bmatrix} E_1 & 0 & 0 \\ 0 & 0 & 0 \end{bmatrix} \begin{bmatrix} E_1 & 0 & 0 \\ 0 & 0 & 0 \end{bmatrix} \begin{bmatrix} E_1 & 0 & 0 \\ 0 & 0 & 0 \end{bmatrix} \begin{bmatrix} E_1 & 0 & 0 \\ 0 & 0 & 0 \end{bmatrix} \begin{bmatrix} E_1 & 0 & 0 \\ 0 & 0 & 0 \end{bmatrix} \begin{bmatrix} E_1 & 0 & 0 \\ 0 & 0 & 0 \end{bmatrix} \begin{bmatrix} E_1 & 0 & 0 \\ 0 & 0 & 0 \end{bmatrix} \begin{bmatrix} E_1 & 0 & 0 \\ 0 & 0 & 0 \end{bmatrix} \begin{bmatrix} E_1 & 0 & 0 \\ 0 & 0 & 0 \end{bmatrix} \begin{bmatrix} E_1 & 0 & 0 \\ 0 & 0 & 0 \end{bmatrix} \begin{bmatrix} E_1 & 0 & 0 \\ 0 & 0 & 0 \end{bmatrix} \begin{bmatrix} E_1 & 0 & 0 \\ 0 & 0 & 0 \end{bmatrix} \begin{bmatrix} E_1 & 0 & 0 \\ 0 & 0 & 0 \end{bmatrix} \begin{bmatrix} E_1 & 0 & 0 \\ 0 & 0 & 0 \end{bmatrix} \begin{bmatrix} E_1 & 0 & 0 \\ 0 & 0 & 0 \end{bmatrix} \begin{bmatrix} E_1 & 0 & 0 \\ 0 & 0 & 0 \end{bmatrix} \begin{bmatrix} E_1 & 0 & 0 \\ 0 & 0 & 0 \end{bmatrix} \begin{bmatrix} E_1 & 0 & 0 \\ 0 & 0 & 0 \end{bmatrix} \begin{bmatrix} E_1 & 0 & 0 \\ 0 & 0 & 0 \end{bmatrix} \begin{bmatrix} E_1 & 0 & 0 \\ 0 & 0 & 0 \end{bmatrix} \begin{bmatrix} E_1 & 0 & 0 \\ 0 & 0 & 0 \end{bmatrix} \begin{bmatrix} E_1 & 0 & 0 \\ 0 & 0 & 0 \end{bmatrix} \begin{bmatrix} E_1 & 0 & 0 \\ 0 & 0 & 0 \end{bmatrix} \begin{bmatrix} E_1 & 0 & 0 \\ 0 & 0 & 0 \end{bmatrix} \begin{bmatrix} E_1 & 0 & 0 \\ 0 & 0 & 0 \end{bmatrix} \begin{bmatrix} E_1 & 0 & 0 \\ 0 & 0 & 0 \end{bmatrix} \begin{bmatrix} E_1 & 0 & 0 \\ 0 & 0 & 0 \end{bmatrix} \begin{bmatrix} E_1 & 0 & 0 \\ 0 & 0 & 0 \end{bmatrix} \begin{bmatrix} E_1 & 0 & 0 \\ 0 & 0 & 0 \end{bmatrix} \begin{bmatrix} E_1 & 0 & 0 \\ 0 & 0 & 0 \end{bmatrix} \begin{bmatrix} E_1 & 0 & 0 \\ 0 & 0 & 0 \end{bmatrix} \begin{bmatrix} E_1 & 0 & 0 \\ 0 & 0 & 0 \end{bmatrix} \begin{bmatrix} E_1 & 0 & 0 \\ 0 & 0 & 0 \end{bmatrix} \begin{bmatrix} E_1 & 0 & 0 \\ 0 & 0 & 0 \end{bmatrix} \begin{bmatrix} E_1 & 0 & 0 \\ 0 & 0 & 0 \end{bmatrix} \begin{bmatrix} E_1 & 0 & 0 \\ 0 & 0 & 0 \end{bmatrix} \begin{bmatrix} E_1 & 0 & 0 \\ 0 & 0 & 0 \end{bmatrix} \begin{bmatrix} E_1 & 0 & 0 \\ 0 & 0 & 0 \end{bmatrix} \begin{bmatrix} E_1 & 0 & 0 \\ 0 & 0 & 0 \end{bmatrix} \begin{bmatrix} E_1 & 0 & 0 \\ 0 & 0 & 0 \end{bmatrix} \begin{bmatrix} E_1 & 0 & 0 \\ 0 & 0 & 0 \end{bmatrix} \begin{bmatrix} E_1 & 0 & 0 \\ 0 & 0 & 0 \end{bmatrix} \begin{bmatrix} E_1 & 0 & 0 \\ 0 & 0 & 0 \end{bmatrix} \begin{bmatrix} E_1 & 0 & 0 \\ 0 & 0 & 0 \end{bmatrix} \begin{bmatrix} E_1 & 0 & 0 \\ 0 & 0 & 0 \end{bmatrix} \begin{bmatrix} E_1 & 0 & 0 \\ 0 & 0 & 0 \end{bmatrix} \begin{bmatrix} E_1 & 0 & 0 \\ 0 & 0 & 0 \end{bmatrix} \begin{bmatrix} E_1 & 0 & 0 \\ 0 & 0 & 0 \end{bmatrix} \begin{bmatrix} E_1 & 0 & 0 \\ 0 & 0 & 0 \end{bmatrix} \begin{bmatrix} E_1 & 0 & 0 \\ 0 & 0 & 0 \end{bmatrix} \begin{bmatrix} E_1 & 0 & 0 \\ 0 & 0 & 0 \end{bmatrix} \begin{bmatrix} E_1 & 0 & 0 \\ 0 & 0 & 0 \end{bmatrix} \begin{bmatrix} E_1 & 0 & 0 \\ 0 & 0 & 0 \end{bmatrix} \begin{bmatrix} E_1 & 0 & 0 \\ 0 & 0 & 0 \end{bmatrix} \begin{bmatrix} E_1 & 0 & 0 \\ 0 & 0 & 0 \end{bmatrix} \begin{bmatrix} E_1 & 0 & 0 \\ 0 & 0 & 0 \end{bmatrix} \begin{bmatrix} E_1 & 0 & 0 \\ 0 & 0 & 0 \end{bmatrix} \begin{bmatrix} E_1 & 0 & 0 \\ 0 & 0 & 0 \end{bmatrix} \begin{bmatrix} E_1 & 0 & 0 \\ 0 & 0 & 0 \end{bmatrix} \begin{bmatrix} E_1 & 0 & 0 \\ 0 & 0 & 0 \end{bmatrix} \begin{bmatrix} E_1 & 0 & 0 \\ 0 & 0 & 0 \end{bmatrix} \begin{bmatrix} E_1 & 0 & 0 \\ 0 & 0 & 0 \end{bmatrix} \begin{bmatrix} E_1 & 0 & 0 \\ 0 & 0 & 0 \end{bmatrix} \begin{bmatrix} E_1 & 0 & 0 \\ 0 & 0 & 0 \end{bmatrix} \begin{bmatrix} E_1 & 0 & 0 \\ 0 & 0 & 0 \end{bmatrix} \begin{bmatrix} E_1 & 0 & 0 \\ 0 & 0 & 0 \end{bmatrix} \begin{bmatrix} E_1 & 0 & 0 \\ 0 & 0 & 0 \end{bmatrix} \begin{bmatrix} E_1 & 0 & 0 \\ 0 & 0 $ | [r <sub>i</sub> e <sub>i</sub> e <sub>i</sub> t <sub>i</sub> S <sub>i</sub> u <sub>i</sub> i <sub>i</sub> t <sub>i</sub> e <sub>i</sub> 2,0,2, , ]                                                                                                                                           |
| 2. FEC IDENTIFICATION NUM<br>C 0 0 1 6 7 2 2                                                                                                                                                           |                                                                                                                                                                                                                                                                                                                                                                                                                                                                                                                                                                                                                                                                                                                                                                                                                                                                                                                                                                                                                                                                                                                                                                                                                                                                                                                                                                                                                                                                                                                                                                                                                                                                                                                                                                                                                                                                                                                                                                                                                                                                                                                                                                                                                                                                                                                                                                                                                                                                                                                                                                                                                                                                                                                                                                                                                                                                                                                                                                                                                                                                                                                                                                                                                                                                                                                                                                                                                                                                                                                                                                                                                                                                                                                                                                                                                                                                                                                                                                                                                                                                                                                                                                       | STATE ▲ ZIP CODE ▲<br>V OR  AMENDED (A)                                                                                                                                                                                                                                                      |
| <ul> <li><b>4. TYPE OF REPORT</b><br/>(Choose One)</li> <li>(a) Quarterly Reports:</li> <li>April 15<br/>Quarterly Report (Q1</li> <li>July 15<br/>Quarterly Report (Q2</li> <li>October 15</li> </ul> | Report     Image: Construction       Due On:     Mar 20 (M3)       Image: Construction     Jun       Image: Construction     Apr 20 (M4)       Image: Construction     Image: Construction                                                                                                                                                                                                                                                                                                                                                                                                                                                                                                                                                                                                                                                                                                                                                                                                                                                                                                                                                                                                                                                                                                                                                                                                                                                                                                                                                                                                                                                                                                                                                                                                                                                                                                                                                                                                                                                                                                                                                                                                                                                                                                                                                                                                                                                                                                                                                                                                                                                                                                                                                                                                                                                                                                                                                                                                                                                                                                                                                                                                                                                                                                                                                                                                                                                                                                                                                                                                                                                                                                                                                                                                                                                                                                                                                                                                                                                                                                                                                                            | 20 (M5)       Aug 20 (M8)       Nov 20 (M11)<br>(Non-Election<br>Year Only)         20 (M6)       Sep 20 (M9)       Dec 20 (M12)<br>(Non-Election<br>Year Only)         20 (M7)       Oct 20 (M10)       Jan 31 (YE)         General (12G)       Runoff (12R)         C)       Special (12S) |
| Quarterly Report (Q3<br>January 31<br>Year-End Report (YE<br>July 31 Mid-Year<br>Report (Non-election<br>Year Only) (MY)<br>Termination Report<br>(TER)                                                | Franking of                                                                                                                                                                                                                                                                                                                                                                                                                                                                                                                                                                                                                                                                                                                                                                                                                                                                                                                                                                                                                                                                                                                                                                                                                                                                                                                                                                                                                                                                                                                                                                                                                                                                                                                                                                                                                                                                                                                                                                                                                                                                                                                                                                                                                                                                                                                                                                                                                                                                                                                                                                                                                                                                                                                                                                                                                                                                                                                                                                                                                                                                                                                                                                                                                                                                                                                                                                                                                                                                                                                                                                                                                                                                                                                                                                                                                                                                                                                                                                                                                                                                                                                                                           | <pre>in the State of</pre>                                                                                                                                                                                                                                                                   |
| Type or Print Name of Treasurer                                                                                                                                                                        | Report and to the best of my knowledge and belie<br>Robert H. Thomas, Jr.                                                                                                                                                                                                                                                                                                                                                                                                                                                                                                                                                                                                                                                                                                                                                                                                                                                                                                                                                                                                                                                                                                                                                                                                                                                                                                                                                                                                                                                                                                                                                                                                                                                                                                                                                                                                                                                                                                                                                                                                                                                                                                                                                                                                                                                                                                                                                                                                                                                                                                                                                                                                                                                                                                                                                                                                                                                                                                                                                                                                                                                                                                                                                                                                                                                                                                                                                                                                                                                                                                                                                                                                                                                                                                                                                                                                                                                                                                                                                                                                                                                                                             | $\begin{bmatrix} 1 \\ 1 \\ 2 \\ 1 \\ 2 \\ 1 \\ 1 \\ 1 \\ 1 \\ 1 \\$                                                                                                                                                                                                                          |
|                                                                                                                                                                                                        |                                                                                                                                                                                                                                                                                                                                                                                                                                                                                                                                                                                                                                                                                                                                                                                                                                                                                                                                                                                                                                                                                                                                                                                                                                                                                                                                                                                                                                                                                                                                                                                                                                                                                                                                                                                                                                                                                                                                                                                                                                                                                                                                                                                                                                                                                                                                                                                                                                                                                                                                                                                                                                                                                                                                                                                                                                                                                                                                                                                                                                                                                                                                                                                                                                                                                                                                                                                                                                                                                                                                                                                                                                                                                                                                                                                                                                                                                                                                                                                                                                                                                                                                                                       | signing this Report to the penalties of 52 U.S.C. § 30109<br>FEC FORM 3X<br>Rev. 05/2016                                                                                                                                                                                                     |