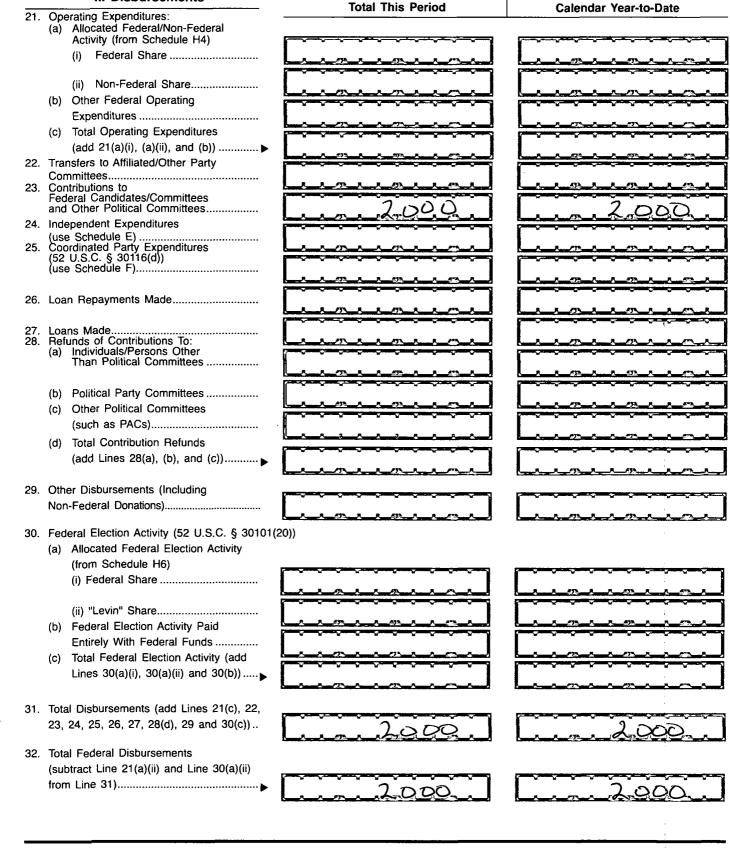

### DETAILED SUMMARY PAGE

of Disbursements

Page 4

**II. Disbursements** 

FEC Form 3X (Rev. 05/2016)

# COLUMN A

COLUMN B

# DETAILED SUMMARY PAGE

of Disbursements

#### COLUMN A Total This Period

COLUMN B Calendar Year-to-Date

Page 5

ı

 Total Contributions (other than loans) (from Line 11(d), page 3) .....

FEC Form 3X (Rev. 05/2016)

III. Net Contributions/

**Operating Expenditures** 

- 34. Total Contribution Refunds (from Line 28(d)).....
- 35. Net Contributions (other than loans) (subtract Line 34 from Line 33) .....
- 36. Total Federal Operating Expenditures (add Line 21(a)(i) and Line 21(b)) .......▶
- 37. Offsets to Operating Expenditures (from Line 15, page 3).....
- 38. Net Operating Expenditures (subtract Line 37 from Line 36) ......