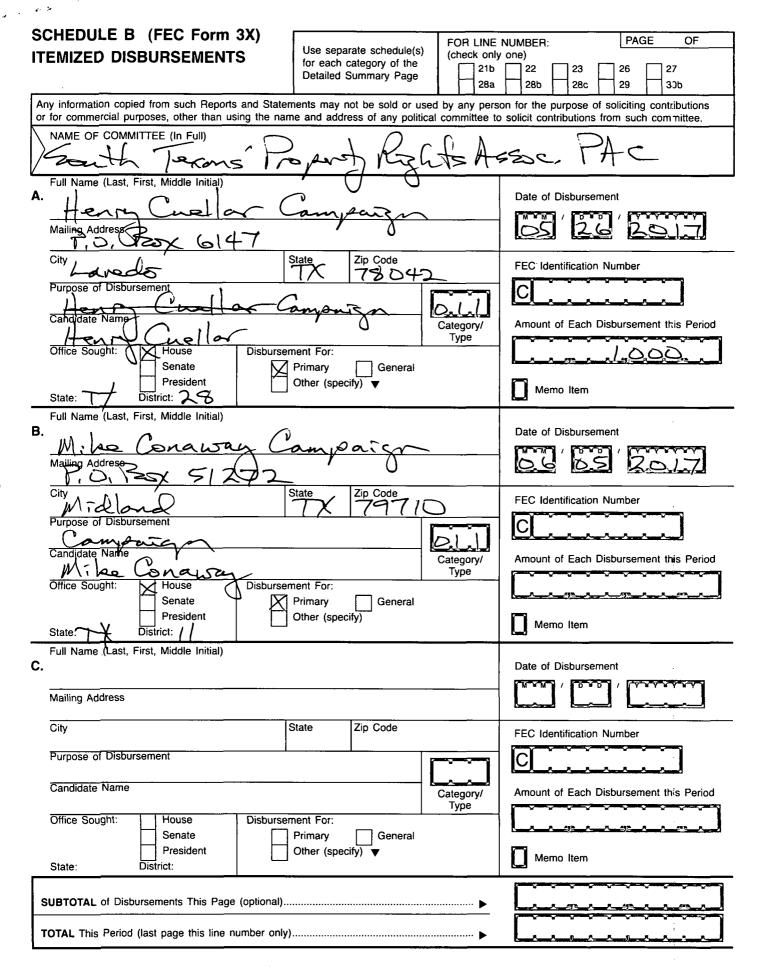

|                                                                               |                                              |  |  |  |  |  |
| TOTAL This Period (last page this line number only) |                                                                                                                                                                                                                                                                                      |                                                                                |                                                                               |                                              |  |  |  |  |  |

, >

FEC Schedule A (Form 3X) Rev. 06/2016

1



2017 - 07 - 24 - 03 - 00166675

FEC Schedule B (Form 3X) Rev. 05/2016

× 8704 7 Westo

244

\$7.50<sup>0</sup> US POSTAGE FIRST-CLASS

2017

071500904045 78704 000030126

۰ŗ

RECEIVED FEC MAIL CENTER 2017 JUL 24 AM 11:45



## Federal Election Commission ENVELOPE REPLACEMENT PAGE FOR INCOMING DOCUMENTS

The FEC added this page to the end of this filing to indicate how it was received.

| Hand Delivered                                    | Date of Receipt      |
|---------------------------------------------------|----------------------|
| Postmarked USPS First Class Mail                  | Date of Receipt      |
| USPS Registered/Certified                         | Postmarked (R/C)     |
| USPS Priority Mail                                | Postmarked           |
| USPS Priority Mail Exp