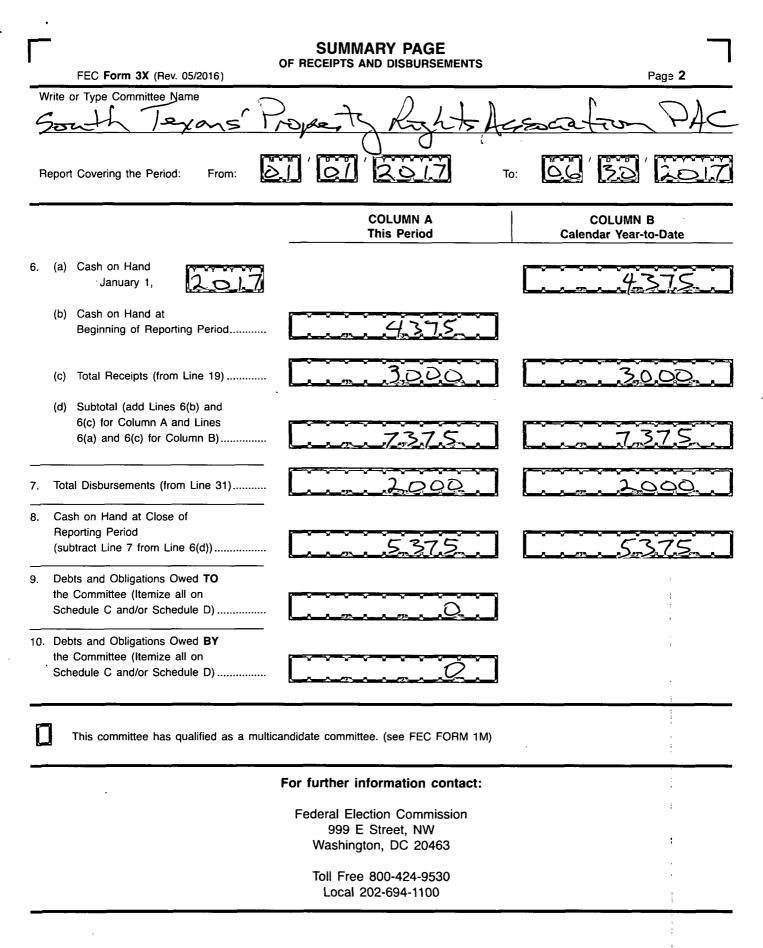

2017 - 07 - 24 - 03 - 00166669

| DETAILED SUMMARY PAGE                         |                                                                         |                                                  |                                   |  |  |  |
|-----------------------------------------------|-------------------------------------------------------------------------|--------------------------------------------------|-----------------------------------|--|--|--|
| 1                                             | of Receipts                                                             |                                                  |                                   |  |  |  |
|                                               | FEC Form 3X (Rev. 05/2016)<br>// ite or Type Committee Name             |                                                  | rage J                            |  |  |  |
| South Texans' Property Rights Agesocation PAC |                                                                         |                                                  |                                   |  |  |  |
| Report Covering the Period: From:             |                                                                         |                                                  |                                   |  |  |  |
|                                               | I. Receipts                                                             | COLUMN A<br>Total This Period                    | COLUMN B<br>Calendar Year-to-Date |  |  |  |
| 11.                                           | Contributions (other than loans) From:                                  |                                                  |                                   |  |  |  |
|                                               | (a) Individuals/Persons Other<br>Than Political Committees              |                                                  |                                   |  |  |  |
|                                               | (i) Itemized (use Schedule A)                                           | 1000                                             | <u></u>                           |  |  |  |
|                                               | (ii) Unitemized                                                         |                                                  |                                   |  |  |  |
|                                               | (iii) TOTAL (add                                                        |                                                  |                                   |  |  |  |
|                                               | Lines 11(a)(i) and (ii)▶                                                | 7.000                                            | 7.000                             |  |  |  |
|                                               | (b) Political Party Committees                                          |                                                  |                                   |  |  |  |
|                                               | (c) Other Political Committees                                          |                                                  |                                   |  |  |  |
|                                               | (such as PACs)                                                          |                                                  |                                   |  |  |  |
|                                               | (d) Total Contributions (add Lines                                      |                                                  | :                                 |  |  |  |
|                                               | 11(a)(iii), (b), and (c)) (Carry<br>Totals to Line 33, page 5)          |                                                  |                                   |  |  |  |
| 12.                                           | Transfers From Affiliated/Other                                         |                                                  |                                   |  |  |  |
|                                               | Party Committees                                                        |                                                  |                                   |  |  |  |
|                                               |                                                                         |                                                  |                                   |  |  |  |
| 13.                                           | All Loans Received                                                      |                                                  |                                   |  |  |  |
| 14                                            | Loan Repayments Received                                                |                                                  |                                   |  |  |  |
|                                               | Offsets To Operating Expenditures                                       |                                                  |                                   |  |  |  |
|                                               | (Refunds, Rebates, etc.)                                                |                                                  |                                   |  |  |  |
|                                               | (Carry Totals to Line 37, page 5)                                       |                                                  |                                   |  |  |  |
| 16.                                           | Refunds of Contributions Made                                           |                                                  |                                   |  |  |  |
|                                               | to Federal Candidates and Other                                         |                                                  |                                   |  |  |  |
| 17                                            | Political Committees                                                    |                                                  |                                   |  |  |  |
| 17.                                           | Other Federal Receipts<br>(Dividends, Interest, etc.)                   |                                                  |                                   |  |  |  |
| 18.                                           | Transfers from Non-Federal and Levin Funds                              |                                                  |                                   |  |  |  |
|                                               | (a) Non-Federal Account                                                 |                                                  |                                   |  |  |  |
|                                               | (from Schedule H3)                                                      |                                                  |                                   |  |  |  |
|                                               |                                                                         |                                                  |                                   |  |  |  |
|                                               | (b) Levin Funds (from Schedule H5)                                      | <u>Landa and and and and and and and and and</u> |                                   |  |  |  |
|                                               | (c) Total Transfers (add 18(a) and 18(b))                               |                                                  |                                   |  |  |  |
|                                               |                                                                         |                                                  |                                   |  |  |  |
| 10                                            | Total Descripts (add Lincs 11/d)                                        |                                                  |                                   |  |  |  |
| 19.                                           | Total Receipts (add Lines 11(d),<br>12, 13, 14, 15, 16, 17, and 18(c))▶ | 3000                                             | 3000                              |  |  |  |
|                                               |                                                                         |                                                  |                                   |  |  |  |
| 20.                                           | Total Federal Receipts                                                  |                                                  | 2                                 |  |  |  |
|                                               | (subtract Line 18(c) from Line 19)▶                                     |                                                  |                                   |  |  |  |
|                                               |                                                                         |                                                  |                                   |  |  |  |