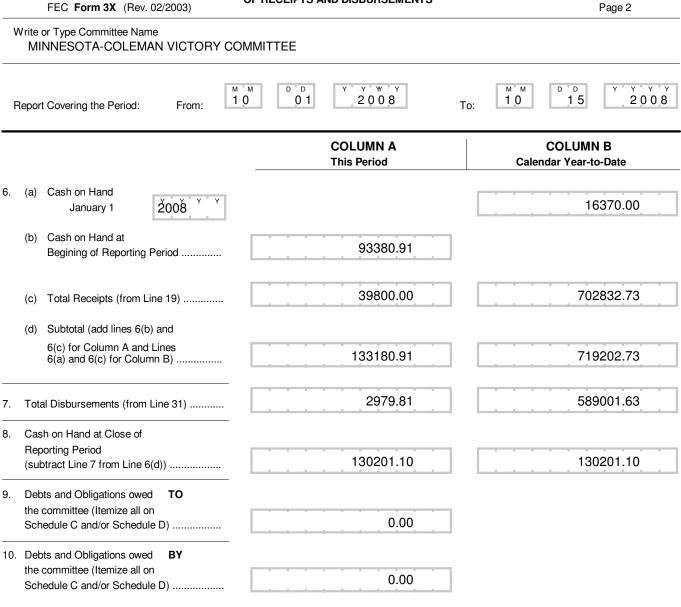

### For further information contact:

Federal Election Commission 999 E street, NW Washington, DC 20463

> Toll Free 800-424-9530 Local 202-694-1100

FE6AN026

DETAILED SUMMARY PAGE OF RECEIPTS FEC Form 3X (Rev. 06/2004) Page 3 Write or Type Committee Name MINNESOTA-COLEMAN VICTORY COMMITTEE 0<sup>D</sup>1 1<sup>D</sup>5 <sup>M</sup>10 <sup>м</sup> м 10 Μ D 2008 D 2008 Report Covering the Period: From: To: **COLUMN A** COLUMN B I. Receipts **Total This Period** Calendar Year-to-Date 11. Contributions (other than loans) From: (a) Individuals/Persons Other Than Political Committees 613500.00 20000.00 (i) Itemized (use Schedule A) ..... 400.00 2280.00 (ii) Unitemized ..... (iii) TOTAL (add 20400.00 615780.00 Lines 11(a)(i) and (ii) ..... 0.00 0.00 (b) Political Party Committees ..... (c) Other Political Committees 19400.00 79900.00 (such as PACs) ..... Total Contributions (add Lines (d) 11(a)(iii),(b) and (c)) (Carry 39800.00 695680.00 Totals to Line 33, page 5) ..... 12. Transfers From Affiliated/Other 0.00 7152.73 Party Committees ..... 0.00 0.00 13. All Loans Received ..... 0.00 0.00 14. Loan Repayments Received ..... 15. Offsets To Operating Expenditures (Refunds, Rebates, etc.) 0.00 0.00 (Carry Totals to Line 37, page 5) ..... 16. Refunds of Contributions Made to Federal candidates and Other 0.00 0.00 Political Committees ..... 17. Other Federal Receipts 0.00 0.00 (Dividends, Interest, etc.) ..... 18. Transfers from Non-Federal and Levin Funds (a) Non-Federal Account 0.00 (from Schedule H3) .....

0.00

0.00

39800.00

39800.00

(b) Levin Funds (from Schedule H5) ......

(c) Total Transfer (add 18(a) and 18(b)).

19. Total Receipts (add Lines 11(d), 12, 13, 14, 15, 16, 17, and 18(c)) .....

20. Total Federal Receipts (subtract Line 18(c) from Line 19) ..... 0.00 0.00 0.00

702832.73

702832.73