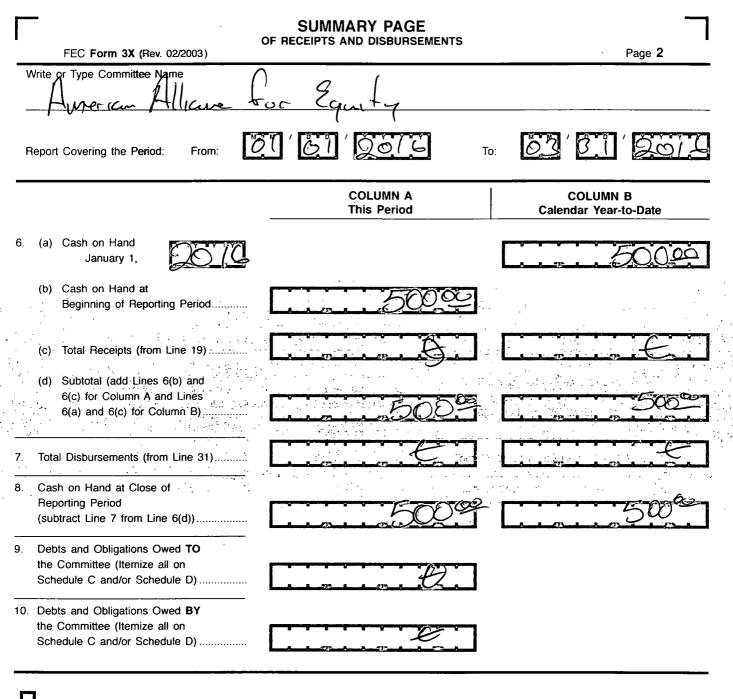

# DETAILED SUMMARY PAGE

of Receipts

Page 3

FEC Form 3X (Rev. 02/2003)

Write or Type Committee Name

NOTO OT ALL ON COOGS OF A