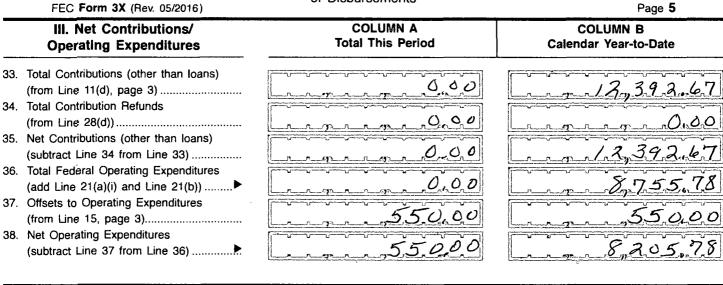

### For further information contact:

Federal Election Commission 1050 First Street, N.E. Washington, DC 20463

Toll Free 800-424-9530 Local 202-694-1100

|     |                                                                    | DETAILED SUMMARY PAGE<br>of Receipts    |                                                                       |
|-----|--------------------------------------------------------------------|-----------------------------------------|-----------------------------------------------------------------------|
|     | FEC Form 3X (Rev. 05/2016)                                         |                                         | Page <b>3</b>                                                         |
| W   | Irite or Type Committee Name                                       |                                         |                                                                       |
|     | WARREN COUNTI                                                      | VA DEMOCRATIC                           | COMMITTEE                                                             |
| R   | eport Covering the Period: From:                                   | 1 27 2018 To                            | x 12'31'2018                                                          |
|     | I. Receipts                                                        | COLUMN A<br>Total This Period           | COLUMN B<br>Calendar Year-to-Date                                     |
| 11. | Contributions (other than loans) From:                             |                                         |                                                                       |
|     | (a) Individuals/Persons Other                                      |                                         |                                                                       |
|     | Than Political Committees                                          |                                         |                                                                       |
|     | (i) Itemized (use Schedule A)                                      |                                         | 4,9,4,6.0,5                                                           |
|     | (ii) Unitemized                                                    | 0.00                                    | 7.4.4.6.62                                                            |
|     | (iii) TOTAL (add                                                   |                                         | <b>/</b>                                                              |
|     | Lines 11(a)(i) and (ii)                                            |                                         | 1.2, 3.9.2, 6.7                                                       |
|     | (b) Political Party Committees                                     | AD                                      | $(\gamma \rho)$                                                       |
|     | (c) Other Political Committees                                     |                                         |                                                                       |
|     | (such as PACs)                                                     | 0,00                                    | 0,00                                                                  |
|     | (d) Total Contributions (add Lines                                 |                                         |                                                                       |
|     | 11(a)(iii), (b), and (c)) (Carry                                   |                                         |                                                                       |
|     | Totals to Line 33, page 5)▶                                        |                                         | <u>0.00</u>                                                           |
| 12. | Transfers From Affiliated/Other                                    |                                         |                                                                       |
|     | Party Committees                                                   | 0.00                                    | 0,00                                                                  |
| _   |                                                                    |                                         |                                                                       |
| 13. | All Loans Received                                                 | L_r_r_r_r_r_r_r_r_r_r_r_r_r_r_r_r_r_r_r | La grander of the second                                              |
|     |                                                                    |                                         |                                                                       |
|     | Loan Repayments Received                                           | 0.00                                    | 0.00                                                                  |
| 15. | Offsets To Operating Expenditures                                  |                                         |                                                                       |
|     | (Refunds, Rebates, etc.)                                           |                                         |                                                                       |
| 16  | (Carry Totals to Line 37, page 5)<br>Refunds of Contributions Made |                                         | <u></u> 2.2.0.00                                                      |
| 10. | to Federal Candidates and Other                                    |                                         |                                                                       |
|     | Political Committees                                               |                                         |                                                                       |
| 17. | Other Federal Receipts                                             |                                         | Langer monord                                                         |
| -   | (Dividends, Interest, etc.)                                        | 100                                     | 000                                                                   |
| 18. | Transfers from Non-Federal and Levin Funds                         | Land grand grand Control                |                                                                       |
|     | (a) Non-Federal Account                                            |                                         |                                                                       |
|     | (from Schedule H3)                                                 | 0,00                                    | $\bigcirc 000$                                                        |
|     |                                                                    |                                         |                                                                       |
|     | (b) Levin Funds (from Schedule H5)                                 |                                         | 0.00                                                                  |
|     |                                                                    |                                         |                                                                       |
|     | (c) Total Transfers (add 18(a) and 18(b))                          | <u> </u>                                |                                                                       |
| 19. | Total Receipts (add Lines 11(d),                                   |                                         |                                                                       |
|     | 12, 13, 14, 15, 16, 17, and 18(c))▶                                | 550,00                                  | 12.942.67                                                             |
|     |                                                                    |                                         | المستحدة والمتنا الماليا المحدار المتناسم والميلا والميوا معيد المعال |
| 20. | Total Federal Receipts                                             |                                         |                                                                       |
|     | (subtract Line 18(c) from Line 19)▶                                | <u> </u>                                | Lan 1. 2, 7.4.2.6.7                                                   |
|     |                                                                    |                                         |                                                                       |