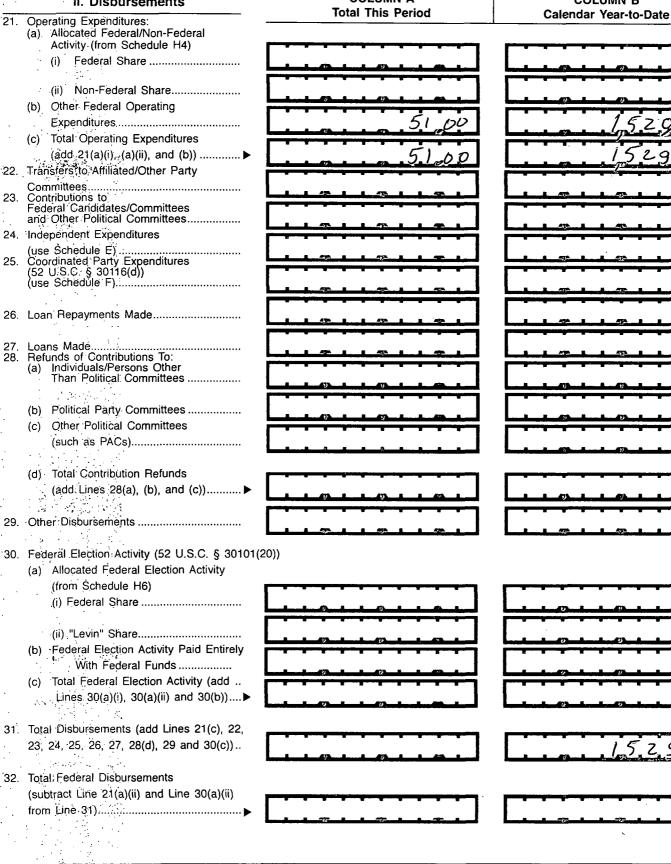

#### II. Disbursements

## COLUMN A

COLUMN B

Page 4

| SCHEDULE B (FEC Form 3X)<br>ITEMIZED DISBURSEMENTS                                                 | Use separate schedule(s<br>for each category of the<br>Detailed Summary Page                              | 21b                                   | one)<br>22 23 24 25 26<br>28a 28b 28c 29 30 |  |  |  |
|----------------------------------------------------------------------------------------------------|-----------------------------------------------------------------------------------------------------------|---------------------------------------|---------------------------------------------|--|--|--|
| Any information copied from such Reports and S<br>or for commercial purposes, other than using the | on for the purpose of soliciting contributions                                                            |                                       |                                             |  |  |  |
| NAME OF COMMITTEE (In Full)<br>NUDIST RIGHTS                                                       |                                                                                                           |                                       |                                             |  |  |  |
| Full Name (Last, First, Middle Initial)                                                            | - <u>, , , , , , , , , , , , , , , , , , ,</u>                                                            |                                       |                                             |  |  |  |
| A. PNC BANK                                                                                        |                                                                                                           |                                       | Date of Disbursement                        |  |  |  |
| Mailing Address<br>1818 N. JOHN }                                                                  | YOUNG PICKY                                                                                               |                                       | 10 01 2014                                  |  |  |  |
| City<br>/ 55/ MMEE<br Purpose of Disbursement                                                      | State Zip Code<br>FC 34741                                                                                |                                       |                                             |  |  |  |
| SER VICE FEE                                                                                       |                                                                                                           | 001                                   | Amount of Each Disbursement this Period     |  |  |  |
| Candidate Name                                                                                     |                                                                                                           | Category/<br>Type                     | 17.00                                       |  |  |  |
| Office Sought: House Disb<br>Senate President<br>State: District:                                  | ursement For:<br>Primary General<br>Other (specify) ▼                                                     |                                       |                                             |  |  |  |
| Full Name (Last, First, Middle Initial)                                                            |                                                                                                           |                                       |                                             |  |  |  |
| B. PNC BANK                                                                                        |                                                                                                           |                                       | Date of Disbursement                        |  |  |  |
| Mailing Address<br>1818 N. JOHN YO                                                                 | Mailing Address<br><u>IBIB</u> N. JOHN YOUNG PKWY<br>City<br>ISSIMMEE FL 34741<br>Purpose of Disburgement |                                       |                                             |  |  |  |
| City<br>1<1551MMLE<br>Purpose of Disbursement                                                      | State Zip Code<br>FL 34741                                                                                | · · · · · · · · · · · · · · · · · · · |                                             |  |  |  |
| SERVICE FEE                                                                                        |                                                                                                           | 601                                   | Amount of Each Disbursement this Period     |  |  |  |
| ·                                                                                                  |                                                                                                           | Category/<br>Type                     | 17,00                                       |  |  |  |
| Office Sought: House Disb<br>Senate<br>President<br>State: District:                               | ursement For:<br>Primary General<br>Other (specify) ▼                                                     |                                       |                                             |  |  |  |
| Full Name (Last, First, Middle Initial)                                                            |                                                                                                           |                                       |                                             |  |  |  |
| C. PNC BANK                                                                                        |                                                                                                           |                                       | Date of Disbursement                        |  |  |  |
| Mailing Address                                                                                    | State Zip Code                                                                                            |                                       | 12 62 2014                                  |  |  |  |
| City<br>KISS/MMEE<br>Purpose of Disbursement                                                       | State Zip Code<br>FL 34741                                                                                |                                       |                                             |  |  |  |
| SERVICE FEE                                                                                        |                                                                                                           |                                       | Amount of Each Disbursement this Period     |  |  |  |
| Candidate Name                                                                                     |                                                                                                           | Category/<br>Type                     | 1.7.00                                      |  |  |  |
| Office Sought: House Dist<br>Senate<br>President<br>State: District:                               | Ursement For:<br>Primary General<br>Other (specify)                                                       |                                       |                                             |  |  |  |
| SUBTOTAL of Disbursements This Page (optio                                                         | nal)                                                                                                      | •••••                                 |                                             |  |  |  |
|                                                                                                    |                                                                                                           |                                       |                                             |  |  |  |