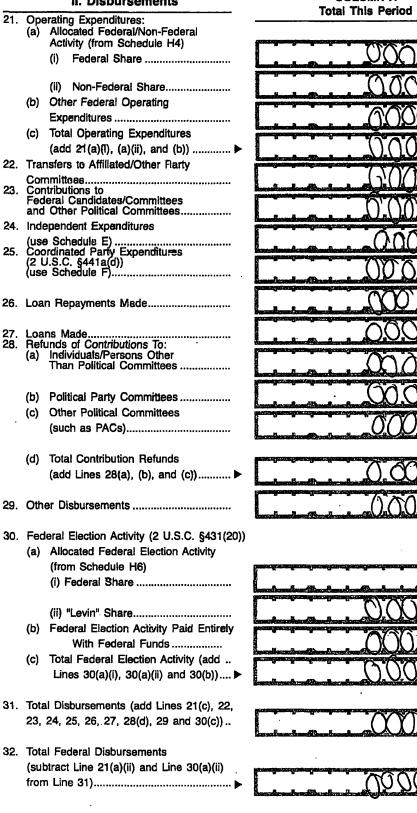

# DETAILED SUMMARY PAGE

of Disbursements

FEC Form 3X (Rev. 02/2003)

#### **II. Disbursements**

| COLUMN A<br>Total This Period |    |  |  |  |
|-------------------------------|----|--|--|--|
| 0000                          | 20 |  |  |  |

|  | ~age | - |
|--|------|---|
|  |      |   |
|  |      |   |

COLUMN B **Calendar Year-to-Date** 

Ο  $\sim$ 

5

ហ

Ø 57

Ø

<u>ا</u> Ø М 23.

25.