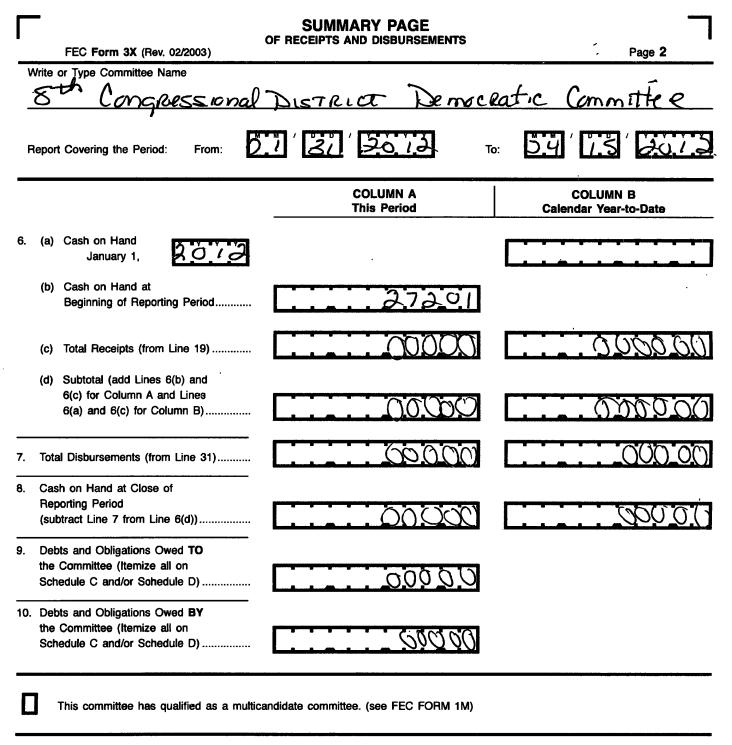

#### For further information contact:

Federal Election Commission 999 E Street, NW Washington, DC 20463

Toll Free 800-424-9530 Local 202-694-1100

FE6AN026

'

| DETAILED SUMMARY PAGE                                                                      |                                                                                                                                                                                   |                                                                                       |  |  |  |  |
|--------------------------------------------------------------------------------------------|-----------------------------------------------------------------------------------------------------------------------------------------------------------------------------------|---------------------------------------------------------------------------------------|--|--|--|--|
| FEC Form 3X (Rev. 06/2004) of Receipts Page 3                                              |                                                                                                                                                                                   |                                                                                       |  |  |  |  |
| Write or Type Committee Name                                                               |                                                                                                                                                                                   |                                                                                       |  |  |  |  |
| 8th Congressional T                                                                        | DISTRICT DEMOCR                                                                                                                                                                   | ATIC Committee                                                                        |  |  |  |  |
| Report Covering the Period: From:                                                          |                                                                                                                                                                                   | 0411312013                                                                            |  |  |  |  |
| I. Receipts                                                                                | COLUMN A<br>Total This Period                                                                                                                                                     | COLUMN B<br>Calendar Year-to-Date                                                     |  |  |  |  |
| 11. Contributions (other than loans) From:                                                 |                                                                                                                                                                                   | <u> </u>                                                                              |  |  |  |  |
| (a) Individuals/Persons Other                                                              |                                                                                                                                                                                   |                                                                                       |  |  |  |  |
| Than Political Committees                                                                  | Λΰΰ ΦΟ                                                                                                                                                                            | 00000                                                                                 |  |  |  |  |
| (i) Itemized (use Schedule A)                                                              | en e                                                                                                                                          |                                                                                       |  |  |  |  |
| (ii) Unitemized                                                                            | OOOOO                                                                                                                                                                             | 00000                                                                                 |  |  |  |  |
| (iii) TOTAL (add                                                                           |                                                                                                                                                                                   | 60000                                                                                 |  |  |  |  |
| Lines 11(a)(i) and (ii)▶                                                                   |                                                                                                                                                                                   |                                                                                       |  |  |  |  |
|                                                                                            | $(\hat{n},\hat{n},\hat{n},\hat{n})$                                                                                                                                               |                                                                                       |  |  |  |  |
| <ul> <li>(b) Political Party Committees</li> <li>(c) Other Political Committees</li> </ul> |                                                                                                                                                                                   |                                                                                       |  |  |  |  |
| (c) Other Foliacal Committees (such as PACs)                                               | OOOOO                                                                                                                                                                             | $\int \nabla \nabla \nabla \nabla$                                                    |  |  |  |  |
| (d) Total Contributions (add Lines                                                         |                                                                                                                                                                                   | "anna dha sant is sank di inasali sa sa ki Secti Secti Secti da sa ki ka sa ki ana si |  |  |  |  |
| 11(a)(iii), (b), and (c)) (Carry                                                           |                                                                                                                                                                                   |                                                                                       |  |  |  |  |
| Totals to Line 33, page 5)▶                                                                |                                                                                                                                                                                   | 200.00                                                                                |  |  |  |  |
| 12. Transfers From Affiliated/Other                                                        | 66960                                                                                                                                                                             | (1)                                                                                   |  |  |  |  |
| Party Committees                                                                           |                                                                                                                                                                                   |                                                                                       |  |  |  |  |
| 13. All Loans Received                                                                     | 00000                                                                                                                                                                             | 00000                                                                                 |  |  |  |  |
|                                                                                            |                                                                                                                                                                                   |                                                                                       |  |  |  |  |
| 14. Loan Repayments Received                                                               | $O_0 \circ_0 O$                                                                                                                                                                   | 00000                                                                                 |  |  |  |  |
| 15. Offsets To Operating Expenditures                                                      |                                                                                                                                                                                   |                                                                                       |  |  |  |  |
| (Refunds, Rebates, etc.)                                                                   | MOC AL                                                                                                                                                                            |                                                                                       |  |  |  |  |
| (Carry Totals to Line 37, page 5)                                                          |                                                                                                                                                                                   |                                                                                       |  |  |  |  |
| <ol> <li>Refunds of Contributions Made<br/>to Federal Candidates and Other</li> </ol>      |                                                                                                                                                                                   |                                                                                       |  |  |  |  |
| Political Committees                                                                       | $\int \partial \partial$ | 00000                                                                                 |  |  |  |  |
| 17. Other Federal Receipts                                                                 |                                                                                                                                                                                   |                                                                                       |  |  |  |  |
| (Dividends, Interest, etc.)                                                                | 00000                                                                                                                                                                             |                                                                                       |  |  |  |  |
| 18. Transfers from Non-Federal and Levin Funds                                             |                                                                                                                                                                                   |                                                                                       |  |  |  |  |
| (a) Non-Federal Account<br>(from Schedule H3)                                              | 00000                                                                                                                                                                             | OOOOO                                                                                 |  |  |  |  |
|                                                                                            |                                                                                                                                                                                   |                                                                                       |  |  |  |  |
| (b) Levin Funds (from Schedule H5)                                                         | 00000                                                                                                                                                                             | $\Delta 0 0 0$                                                                        |  |  |  |  |
|                                                                                            |                                                                                                                                                                                   |                                                                                       |  |  |  |  |
| (c) Total Transfers (add 18(a) and 18(b))                                                  | <u>00000</u>                                                                                                                                                                      | 000.000                                                                               |  |  |  |  |
|                                                                                            |                                                                                                                                                                                   |                                                                                       |  |  |  |  |
| 19. Total Receipts (add Lines 11(d),                                                       |                                                                                                                                                                                   |                                                                                       |  |  |  |  |
| 12, 13, 14, 15, 16, 17, and 18(c))►                                                        | $\bigcup \bigcup \bigcup \bigcup \bigcup \bigcup$                                                                                                                                 |                                                                                       |  |  |  |  |
| 20. Total Federal Receipts                                                                 |                                                                                                                                                                                   |                                                                                       |  |  |  |  |
| (subtract Line 18(c) from Line 19)►                                                        | (f(Y), f(Y)) = (f(Y))                                                                                                                                                             | 00000                                                                                 |  |  |  |  |
|                                                                                            |                                                                                                                                                                                   |                                                                                       |  |  |  |  |
| 1                                                                                          |                                                                                                                                                                                   |                                                                                       |  |  |  |  |