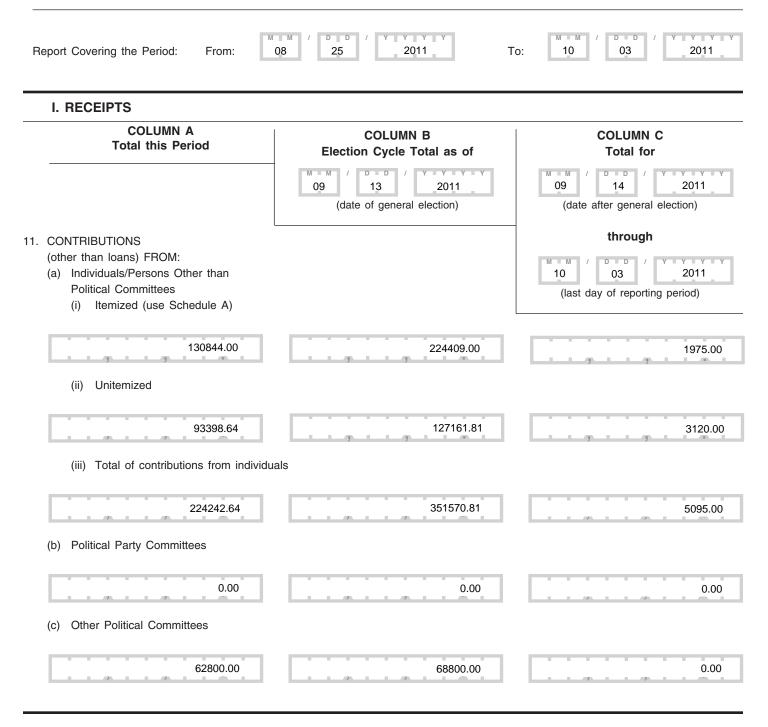

## POST-ELECTION DETAILED SUMMARY PAGE

Report of Receipts and Disbursements

|     | FEC Form 3 (Revised 1/01)                         |                                                                                                   | PAGE 4 / 117                                                                                                                  |
|-----|---------------------------------------------------|---------------------------------------------------------------------------------------------------|-------------------------------------------------------------------------------------------------------------------------------|
|     | COLUMN A<br>Total this Period                     | COLUMN B<br>Election Cycle Total as of *<br>(date of general election)<br>(* See page 5 for date) | COLUMN C<br>Total for * (date after general election)<br>through * (last day of reporting period)<br>(* See page 5 for dates) |
|     | (d) The Candidate                                 |                                                                                                   |                                                                                                                               |
|     | 0.00                                              | 0.00                                                                                              | 0.00                                                                                                                          |
|     | (e) TOTAL CONTRIBUTIONS (other than loa           | ans) (add Lines 11(a)(iii), (b), (c) and (d))                                                     |                                                                                                                               |
|     | 287042.64                                         | 420370.81                                                                                         | 5095.00                                                                                                                       |
| 12. | TRANSFERS FROM OTHER AUTHORIZED O                 | COMMITTEES                                                                                        |                                                                                                                               |
|     | 0.00                                              | 0.00                                                                                              | 0.00                                                                                                                          |
| 13. | LOANS:<br>(a) Made or Guaranteed by the Candidate |                                                                                                   |                                                                                                                               |
|     | 0.00                                              | 65500.00                                                                                          | 0.00                                                                                                                          |
|     | (b) All Other Loans                               |                                                                                                   |                                                                                                                               |
|     | 0.00                                              | 0.00                                                                                              | 0.00                                                                                                                          |
|     | (c) TOTAL LOANS (add Lines 13(a) and (b))         |                                                                                                   |                                                                                                                               |
|     | 0.00                                              | 65500.00                                                                                          | 0.00                                                                                                                          |
| 14. | OFFSETS TO OPERATING EXPENDITURES                 | (Refunds, rebates, etc.)                                                                          |                                                                                                                               |
|     | 0.00                                              | 0.00                                                                                              | 0.00                                                                                                                          |
| 15. | OTHER RECEIPTS (Dividends, Interest, etc.)        |                                                                                                   |                                                                                                                               |
|     | 0.00                                              | 0.00                                                                                              | 0.00                                                                                                                          |
| 16. | TOTAL RECEIPTS (add 11(e), 12, 13(c), 14 a        | and 15)                                                                                           |                                                                                                                               |
|     | 287042.64                                         | 485870.81                                                                                         | 5095.00                                                                                                                       |