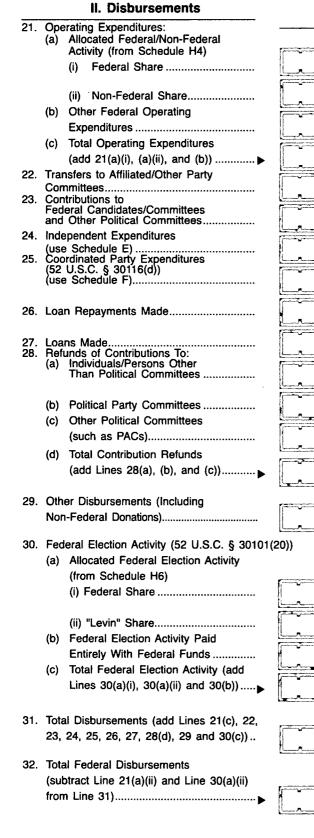

DETAILED SUMMARY PAGE

of Disbursements

## COLUMN A Total This Period

Page 4

## COLUMN B Calendar Year-to-Date

QZ C00621185

FEC Form 3X (Rev. 05/2016)

O

Q3 C00621185 **DETAILED SUMMARY PAGE** of Disbursements FEC Form 3X (Rev. 05/2016) Page 5 COLUMN A COLUMN B III. Net Contributions/ **Total This Period Calendar Year-to-Date Operating Expenditures** 

- 33. Total Contributions (other than loans) (from Line 11(d), page 3) .....
- 36. Total Federal Operating Expenditures (add Line 21(a)(i) and Line 21(b)) .......▶
- 37. Offsets to Operating Expenditures (from Line 15, page 3)......38. Net Operating Expenditures
- (subtract Line 37 from Line 36) ......