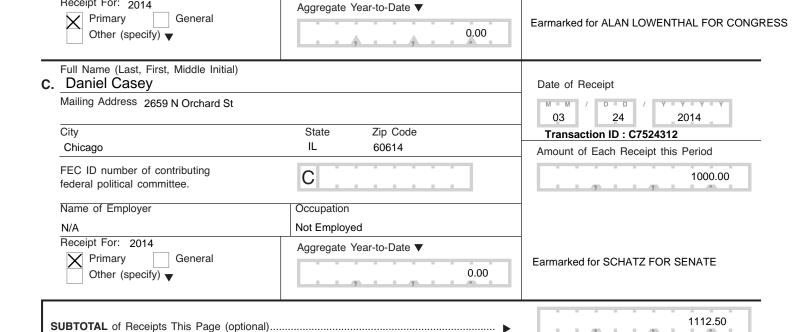

#### **DETAILED SUMMARY PAGE**

of Receipts

FEC Form 3X (Rev. 06/2004)

Write or Type Committee Name