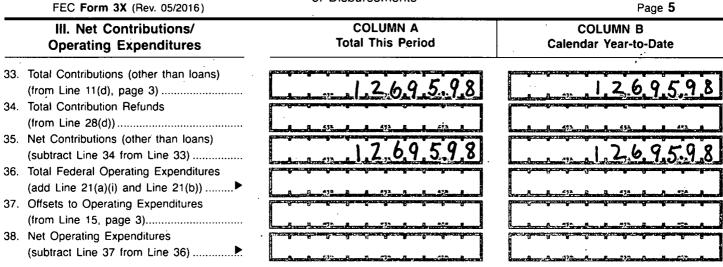

### For further information contact:

Federal Election Commission 1050 First Street, N.E. Washington, DC 20463

> Toll Free 800-424-9530 Local 202-694-1100

| DETAILED SUMMARY PAGE       of Receipts         FEC Form 3X (Rev. 05/2016)       Page 3 |                                                              |                                                                                                                                                                                 |                                                                                                                                                                                       |  |
|-----------------------------------------------------------------------------------------|--------------------------------------------------------------|---------------------------------------------------------------------------------------------------------------------------------------------------------------------------------|---------------------------------------------------------------------------------------------------------------------------------------------------------------------------------------|--|
| \A/sito                                                                                 | FEC Form 3X (Rev. 05/2016)<br>or Type Committee Name         | ······································                                                                                                                                          | raye <b>J</b>                                                                                                                                                                         |  |
|                                                                                         | afayette County                                              | Democratic Par                                                                                                                                                                  | ty`                                                                                                                                                                                   |  |
| Repor                                                                                   | t Covering the Period: From:                                 |                                                                                                                                                                                 | 06 30 2019                                                                                                                                                                            |  |
|                                                                                         | I. Receipts                                                  | COLUMN A<br>Total This Period                                                                                                                                                   | COLUMN B<br>Calendar Year-to-Date                                                                                                                                                     |  |
|                                                                                         | ntributions (other than loans) From:                         | · · · ·                                                                                                                                                                         |                                                                                                                                                                                       |  |
| (a)                                                                                     | Individuals/Persons Other<br>Than Political Committees       |                                                                                                                                                                                 |                                                                                                                                                                                       |  |
|                                                                                         | (i) Itemized (use Schedule A)                                |                                                                                                                                                                                 |                                                                                                                                                                                       |  |
|                                                                                         |                                                              |                                                                                                                                                                                 |                                                                                                                                                                                       |  |
|                                                                                         | (ii) Unitemized                                              | 1.2,69.5.9.8                                                                                                                                                                    | 1269598                                                                                                                                                                               |  |
|                                                                                         | (iii) TOTAL (add                                             | 210508                                                                                                                                                                          | $\gamma 2 \cdot 0 \cdot 0 \cdot 0 \cdot 0$                                                                                                                                            |  |
|                                                                                         | Lines 11(a)(i) and (ii)                                      | <u> </u>                                                                                                                                                                        | <u> </u>                                                                                                                                                                              |  |
| (b)                                                                                     | Political Party Committees                                   |                                                                                                                                                                                 |                                                                                                                                                                                       |  |
| (C)<br>(C)                                                                              |                                                              | <sup>1</sup><br>การการการการการการการการการการการการการก                                                                                                                        | ามากระบบสามารถอาการการการการการการการการการการการการการ                                                                                                                               |  |
| (-)                                                                                     | (such as PACs)                                               |                                                                                                                                                                                 |                                                                                                                                                                                       |  |
| (d)                                                                                     | Total Contributions (add Lines                               | · ·                                                                                                                                                                             | -                                                                                                                                                                                     |  |
|                                                                                         | 11(a)(iii), (b), and (c)) (Carry                             | 12/3509                                                                                                                                                                         | 17/0598                                                                                                                                                                               |  |
| 10 Tra                                                                                  | Totals to Line 33, page 5)▶<br>Insfers From Affiliated/Other | <u> </u>                                                                                                                                                                        | <u> </u>                                                                                                                                                                              |  |
|                                                                                         | rty Committees                                               |                                                                                                                                                                                 |                                                                                                                                                                                       |  |
|                                                                                         |                                                              | มีสารหมือนการใจการให้การที่สารหรือการให้การที่ได้การมีสารหมือนการให้การมีการหมือนการ<br>สารคณาสารการที่สารหรือการการการการการที่สารหมือการการการการการการการการการการการการการก | and a second                                                                        |  |
| 13. All                                                                                 | Loans Received                                               |                                                                                                                                                                                 |                                                                                                                                                                                       |  |
| 14. Loa                                                                                 | an Repayments Received                                       |                                                                                                                                                                                 |                                                                                                                                                                                       |  |
|                                                                                         | sets To Operating Expenditures                               | handrender Charles and Standard Street                                                                                                                                          | hanna an an tha an t                                                                       |  |
| -                                                                                       | efunds, Rebates, etc.)                                       | and a second a second rest of the second                                                                  |                                                                                                                                                                                       |  |
|                                                                                         | arry Totals to Line 37, page 5)                              |                                                                                                                                                                                 |                                                                                                                                                                                       |  |
|                                                                                         | funds of Contributions Made<br>Federal Candidates and Other  | · · ·                                                                                                                                                                           | · · ·                                                                                                                                                                                 |  |
| *                                                                                       | litical Committees                                           |                                                                                                                                                                                 |                                                                                                                                                                                       |  |
| 17. Oth                                                                                 | ner Federal Receipts                                         | and a second                                                                  | land land land land land land land land                                                                                                                                               |  |
|                                                                                         | vidends, Interest, etc.)                                     | <u> </u>                                                                                                                                                                        |                                                                                                                                                                                       |  |
|                                                                                         | Insfers from Non-Federal and Levin Funds                     |                                                                                                                                                                                 | ·                                                                                                                                                                                     |  |
| (a)                                                                                     | Non-Federal Account<br>(from Schedule H3)                    |                                                                                                                                                                                 |                                                                                                                                                                                       |  |
|                                                                                         |                                                              |                                                                                                                                                                                 | <u> </u>                                                                                                                                                                              |  |
| (b)                                                                                     | Levin Funds (from Schedule H5)                               |                                                                                                                                                                                 |                                                                                                                                                                                       |  |
| (-7                                                                                     | ,                                                            | Construction of the second                                                                  | and a second                                                                        |  |
| (c)                                                                                     | Total Transfers (add 18(a) and 18(b)) .                      |                                                                                                                                                                                 |                                                                                                                                                                                       |  |
|                                                                                         |                                                              | Han and a hand and an an article and from a famous for a set of the                                                                 | n perioden Dimenter et de seure en le seure en le seure se le seure se le seure de le seure de seure de seure d                                                                       |  |
|                                                                                         |                                                              | ł .                                                                                                                                                                             |                                                                                                                                                                                       |  |
| 19. Tot                                                                                 | al Receipts (add Lines 11(d),                                | generating destrong and weak grant to grant and grad destrong more and an end of the second states and the                                                                      | Mark and the mark for the state of the |  |
|                                                                                         | , 13, 14, 15, 16, 17, and 18(c))▶                            | 1.2,6,9,5.9,8                                                                                                                                                                   | 1.2,6.9.5.9.8                                                                                                                                                                         |  |
|                                                                                         | al Federal Receipts                                          |                                                                                                                                                                                 | Lange International Concernation of the second s                                                                       |  |
| (su                                                                                     | btract Line 18(c) from Line 19)►                             | and and and should and the days of the days                                                                                                                                     | and a star (2) and an about 2) and and a star to be a                                                                                                                                 |  |
|                                                                                         |                                                              |                                                                                                                                                                                 | ,                                                                                                                                                                                     |  |
| _                                                                                       |                                                              |                                                                                                                                                                                 | •                                                                                                                                                                                     |  |