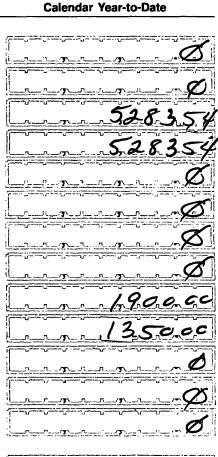

## **DETAILED SUMMARY PAGE**

of Receipts

FEC Form 3X (Rev. 06/2004)

Write or Type Committee Name

i

01 12 **Report Covering the Period:** From: To: 0 0 COLUMN A COLUMN B I. Receipts **Total This Period Calendar Year-to-Date** 11. Contributions (other than loans) From: (a) Individuals/Persons Other Than Political Committees (i) Itemized (use Schedule A)..... (ii) Uniternized ..... (iii) TOTAL (add Lines 11(a)(i) and (ii)...... (b) Political Party Committees ..... (c) Other Political Committees (such as PACs)..... (d) Total Contributions (add Lines 11(a)(iii), (b), and (c)) (Carry Totals to Line 33, page 5) ...... 12. Transfers From Affiliated/Other Party Committees..... 13. All Loans Received ..... 14. Loan Repayments Received..... 15. Offsets To Operating Expenditures (Refunds, Rebates, etc.) (Carry Totals to Line 37, page 5)..... 16. Refunds of Contributions Made to Federal Candidates and Other Political Committees..... 17. Other Federal Receipts (Dividends, Interest, etc.)..... 18. Transfers from Non-Federal and Levin Funds (a) Non-Federal Account (from Schedule H3) ..... (b) Levin Funds (from Schedule H5) ..... (c) Total Transfers (add 18(a) and 18(b))... 19. Total Receipts (add Lines 11(d), 12, 13, 14, 15, 16, 17, and 18(c))...... 20. Total Federal Receipts (subtract Line 18(c) from Line 19) ......▶