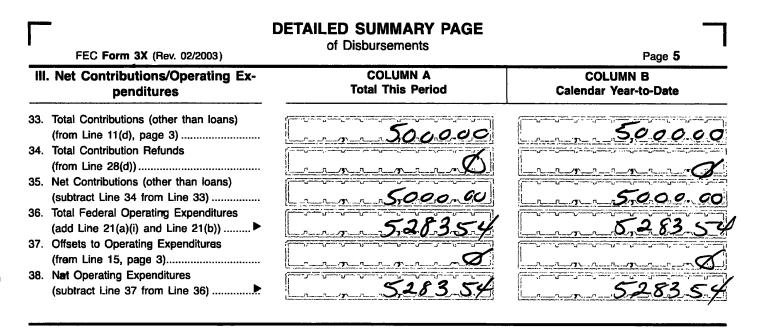

## **DETAILED SUMMARY PAGE**

of Disbursements

FEC Form 3X (Rev. 02/2003)

#### **II. Disbursements**

- Operating Expenditures:

   (a) Allocated Federal/Non-Federal Activity (from Schedule H4)
   (i) Federal Share
  - (ii) Non-Federal Share...... (b) Other Federal Operating
- (add 21(a)(i), (a)(ii), and (b)) ......
  22. Transfers to Affiliated/Other Party Committeet.....
- Contributions to Federal Candidates/Committees and Other Political Committees........
   Independent Expenditures
- (use Schedule E) ..... 25. Coordinated Party Expenditures (2 U.S.C. §441a(d)) (use Schedule F).....
- 26. Loan Repayments Made .....

#### 

- (a) Individuals/Persons Other Than Political Committees .....
- (b) Political Party Committees .....
- (c) Other Political Committees (such as PACs).....
- (d) Total Contribution Refunds
  (add Lines 28(a), (b), and (c))......
- 29. Other Disbursements .....
- 30. Federal Election Activity (2 U.S.C. §431(20))
  - (a) Allocated Federal Election Activity
    (from Schedule H6)
    (i) Federal Share ......
  - (il) "Levin" Share.....
  - (b) Federal Election Activity Paid Entirely With Federal Funds .....
  - (c) Total Federal Election Activity (add ... Lines 30(a)(i), 30(a)(ii) and 30(b)).... ▶
- Total Disbursements (add Lines 21(c), 22, 23, 24, 25, 26, 27, 28(d), 29 and 30(c))...
- 32. Total Federal Disbursements
  (subtract Line 21(a)(ii) and Line 30(a)(ii)
  from Line 31)......