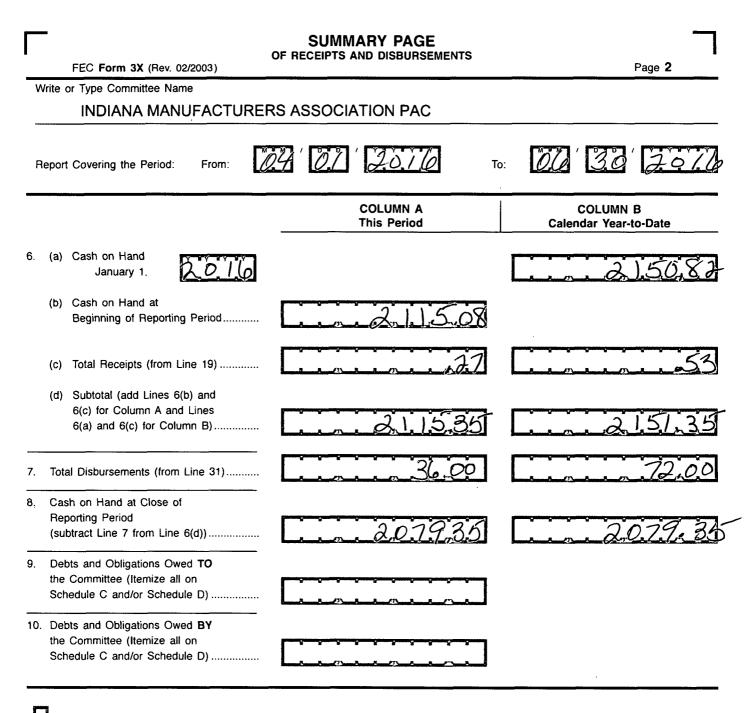

## For further information contact:

Federal Election Commission 999 E Street, NW Washington, DC 20463

Toll Free 800-424-9530 Local 202-694-1100

. 🗅

4

| Γ   | -<br>FEC Form 3X (Rev. 06/2004)                      | TAILED SUMMARY PAGE<br>of Receipts     | Page 3                            |
|-----|------------------------------------------------------|----------------------------------------|-----------------------------------|
| W   | rite or Type Committee Name                          |                                        |                                   |
|     | INDIANA MANUFACTURE                                  | RS ASSOCIATION PAC                     | له                                |
| R   | eport Covering the Period: From:                     | / 0.7 / <b>2076</b> то:                | 06 30 3016                        |
|     | I. Receipts                                          | COLUMN A<br>Total This Period          | COLUMN B<br>Calendar Year-to-Date |
| 11. | Contributions (other than loans) From:               |                                        |                                   |
|     | (a) Individuals/Persons Other                        |                                        |                                   |
|     | Than Political Committees                            |                                        |                                   |
|     | (i) Itemized (use Schedule A)                        |                                        |                                   |
|     | (ii) Unitemized                                      |                                        |                                   |
|     | (iii) TOTAL (add                                     |                                        |                                   |
|     | Lines 11(a)(i) and (ii)                              | 0                                      | $\sim$                            |
|     |                                                      |                                        |                                   |
|     | (b) Political Party Committees                       |                                        |                                   |
|     | (c) Other Political Committees                       |                                        |                                   |
|     | (such as PACs)                                       | <u> </u>                               | <u> </u>                          |
|     | (d) Total Contributions (add Lines                   |                                        | , •                               |
|     | 11(a)(iii), (b), and (c)) (Carry                     |                                        |                                   |
| 10  | Totals to Line 33, page 5)                           |                                        | <u>eeneen k</u>                   |
| 12. | Party Committees                                     |                                        |                                   |
|     | Tarty committees                                     |                                        | <u> </u>                          |
| 13. | All Loans Received                                   |                                        |                                   |
|     |                                                      |                                        |                                   |
| 14. | Loan Repayments Received                             |                                        |                                   |
|     | Offsets To Operating Expenditures                    |                                        |                                   |
|     | (Refunds, Rebates, etc.)                             |                                        |                                   |
|     | (Carry Totals to Line 37, page 5)                    |                                        |                                   |
| 16. | Refunds of Contributions Made                        |                                        |                                   |
|     | to Federal Candidates and Other                      |                                        |                                   |
|     | Political Committees                                 | <u></u>                                |                                   |
| 17. | Other Federal Receipts<br>(Dividends (nteres), etc.) |                                        | 50                                |
| 18  | Transfers from Non-Federal and Levin Funds           |                                        |                                   |
| 10. | (a) Non-Federal Account                              |                                        |                                   |
|     | (from Schedule H3)                                   |                                        | 0                                 |
|     |                                                      |                                        |                                   |
|     | (b) Levin Funds (from Schedule H5)                   | D I                                    | 0                                 |
|     |                                                      |                                        |                                   |
|     | (c) Total Transfers (add 18(a) and 18(b))            | 0                                      |                                   |
| 10  | Total Receipts (add Lines 11(d),                     |                                        |                                   |
| 13. | 12, 13, 14, 15, 16, 17, and 18(c))                   |                                        | 22                                |
|     |                                                      | ······································ | <u> </u>                          |
| 20. | Total Federal Receipts                               |                                        |                                   |
|     | (subtract Line 18(c) from Line 19)                   | 27                                     | 53                                |