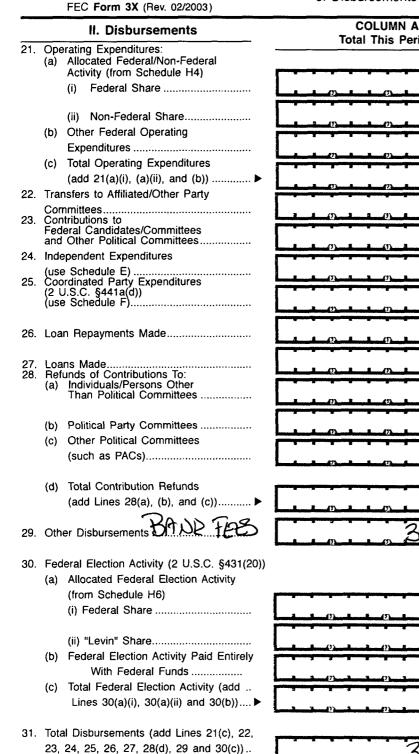

## **Total This Period**

COLUMN B **Calendar Year-to-Date** 

Page 4

32. Total Federal Disbursements (subtract Line 21(a)(ii) and Line 30(a)(ii) from Line 31).....

|              |             | 0        |
|--------------|-------------|----------|
|              |             | <u> </u> |
| BB<br>BB<br> |             |          |
|              |             |          |
|              |             | 0        |
|              |             |          |
|              | <u>/ħ</u> ħ |          |
| <u> </u>     | (J)(J)      | -        |
|              |             | 0        |
|              |             |          |
|              | <u>()</u>   |          |
| <u> </u>     |             | Lal      |
|              |             | 0        |
|              |             | Ô        |
|              | <u></u>     |          |
|              |             |          |
|              |             | 0        |
|              | <u></u>     |          |

## DETAILED SUMMARY PAGE

of Disbursements

. 5

¥.

FE6AN026

Որություներերերերերերերերերերերերերեր

100000N

անտննեսն – Յ