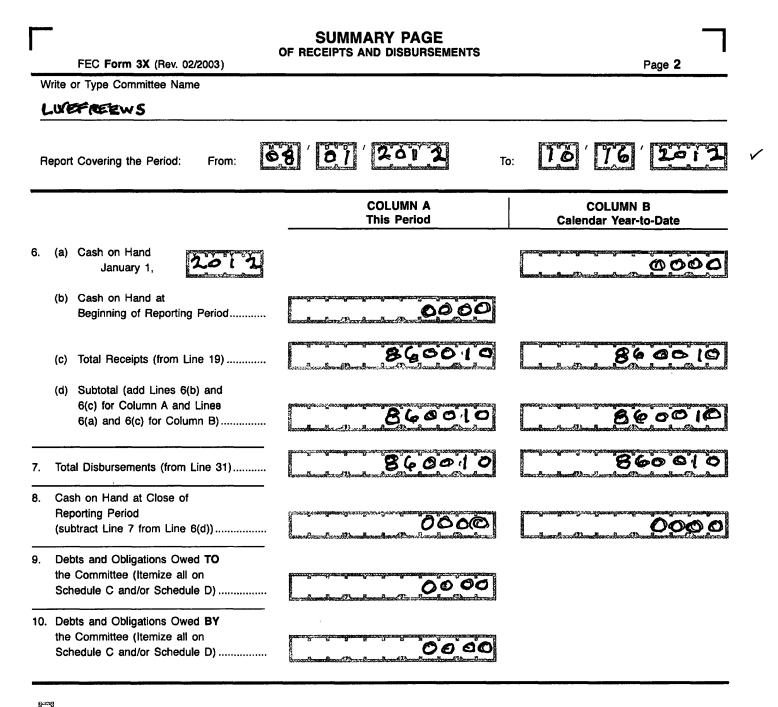

| FEC A                                                                                                                                                                                                                                                                                                       | EPORT OF R<br>ND DISBURS<br>or Other Than An Author | EMENTS                                                                                     | 1                                                                                                        | T<br>ICEIVED<br>19 AMII: 36                                                                                                                                             |
|-------------------------------------------------------------------------------------------------------------------------------------------------------------------------------------------------------------------------------------------------------------------------------------------------------------|-----------------------------------------------------|--------------------------------------------------------------------------------------------|----------------------------------------------------------------------------------------------------------|-------------------------------------------------------------------------------------------------------------------------------------------------------------------------|
| 1. NAME OF T<br>COMMITTEE (in full)                                                                                                                                                                                                                                                                         | YPE OR PRINT V                                      | Example: If typing, type over the lines.                                                   | l2FE4M5                                                                                                  | AL CENTER                                                                                                                                                               |
| LIVEFREEWS                                                                                                                                                                                                                                                                                                  |                                                     |                                                                                            |                                                                                                          |                                                                                                                                                                         |
| CLO SUSAN G                                                                                                                                                                                                                                                                                                 | RAGLAND                                             |                                                                                            |                                                                                                          |                                                                                                                                                                         |
| ADDRESS (number and street)                                                                                                                                                                                                                                                                                 | 310 ARBOR                                           | ROAD                                                                                       |                                                                                                          |                                                                                                                                                                         |
| Check if different<br>than previously<br>reported. (ACC)                                                                                                                                                                                                                                                    | $W_i L_i N_i S_i T_i O_i N_i - S_i R_i$             | цем                                                                                        | N.C. 27.1                                                                                                | <u>64</u> -17,9,10                                                                                                                                                      |
| 2. FEC IDENTIFICATION NUM                                                                                                                                                                                                                                                                                   |                                                     | · · · · · · · · · · · · · · · · · · ·                                                      |                                                                                                          |                                                                                                                                                                         |
| C0052796                                                                                                                                                                                                                                                                                                    | 3. IS TH<br>REPO                                    |                                                                                            | AMENDED<br>(A)                                                                                           |                                                                                                                                                                         |
| A. TYPE OF REPORT<br>(Choose One)<br>(a) Quarterly Reparts:<br>April 15<br>Quarterly Report (Q1<br>July 15<br>Quarterly Report (Q2<br>October 15<br>Quarterly Report (Q3<br>January 31<br>Year-End Report (YE<br>July 31 Mid-Year<br>Report (Non-election<br>Year Only) (MY)<br>Termination Report<br>(TER) | (c) 12-Day<br>PRE-Election<br>Report for the:       | (M3) Jun 20 (M6<br>(M4) Jul 20 (M7<br>Primary (12P)<br>Convention (12C)<br>n General (30G) | Sep 20 (M9)           Sep 20 (M9)           Oct 20 (M10)           General (12G)           Special (12S) | Nov 20 (M11)<br>(Non-Election<br>Year Only)<br>Dec 20 (M12)<br>(Non-Election<br>Year Only)<br>Jan 31 (YE)<br>Runoff (12R)<br>in the<br>State of Special (30S)<br>in the |
| 5. Covering Period                                                                                                                                                                                                                                                                                          | Report and to the best of my<br>SUSAN C. RAGL       | nd and                                                                                     | true, correct and comple                                                                                 | 6 2013                                                                                                                                                                  |
| Office<br>Use<br>Only                                                                                                                                                                                                                                                                                       |                                                     |                                                                                            | FEC                                                                                                      | <b>FORM 3X</b><br>Rev. 12/2004                                                                                                                                          |