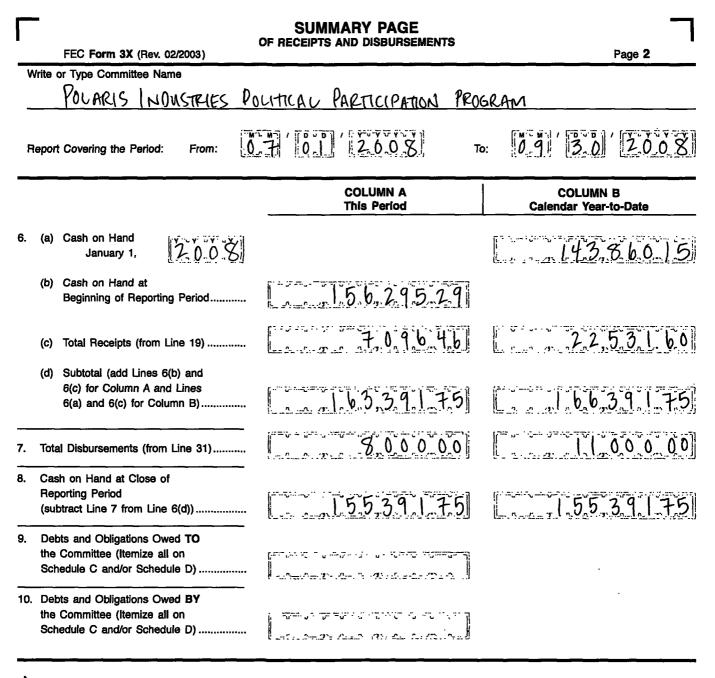

### For further information contact:

Federal Election Commission 999 E Street, NW Washington, DC 20463

> Toll Free 800-424-9530 Local 202-694-1100

 $\sim$ 

|                                        | DETAILED SUMMARY PAGE                                                                                                                                                                |                                                                                                                                                                                                                                                                                                                                                                                                                                                                                                                                                                                                                                                                                                                                                                                                                                                                                                                                                                                                                                                                                                                                                                                                                                                                                                                                                                                                                                                                                                                                                                                                                                                                                                                                                                                                                                                                                                                                                                                                                                                                                                                                                                                                                                                                                                                                                                                                                                                      |                                                                                                                      |  |  |  |
|----------------------------------------|--------------------------------------------------------------------------------------------------------------------------------------------------------------------------------------|------------------------------------------------------------------------------------------------------------------------------------------------------------------------------------------------------------------------------------------------------------------------------------------------------------------------------------------------------------------------------------------------------------------------------------------------------------------------------------------------------------------------------------------------------------------------------------------------------------------------------------------------------------------------------------------------------------------------------------------------------------------------------------------------------------------------------------------------------------------------------------------------------------------------------------------------------------------------------------------------------------------------------------------------------------------------------------------------------------------------------------------------------------------------------------------------------------------------------------------------------------------------------------------------------------------------------------------------------------------------------------------------------------------------------------------------------------------------------------------------------------------------------------------------------------------------------------------------------------------------------------------------------------------------------------------------------------------------------------------------------------------------------------------------------------------------------------------------------------------------------------------------------------------------------------------------------------------------------------------------------------------------------------------------------------------------------------------------------------------------------------------------------------------------------------------------------------------------------------------------------------------------------------------------------------------------------------------------------------------------------------------------------------------------------------------------------|----------------------------------------------------------------------------------------------------------------------|--|--|--|
| _                                      | FEC Form 3X (Rev. 06/2004)                                                                                                                                                           | of Receipts                                                                                                                                                                                                                                                                                                                                                                                                                                                                                                                                                                                                                                                                                                                                                                                                                                                                                                                                                                                                                                                                                                                                                                                                                                                                                                                                                                                                                                                                                                                                                                                                                                                                                                                                                                                                                                                                                                                                                                                                                                                                                                                                                                                                                                                                                                                                                                                                                                          | Page 3                                                                                                               |  |  |  |
| W                                      | rite or Type Committee Name                                                                                                                                                          |                                                                                                                                                                                                                                                                                                                                                                                                                                                                                                                                                                                                                                                                                                                                                                                                                                                                                                                                                                                                                                                                                                                                                                                                                                                                                                                                                                                                                                                                                                                                                                                                                                                                                                                                                                                                                                                                                                                                                                                                                                                                                                                                                                                                                                                                                                                                                                                                                                                      |                                                                                                                      |  |  |  |
|                                        | POLARYS INDUSTRYES POUTICA                                                                                                                                                           | L PARTICIPATION PROGRAM                                                                                                                                                                                                                                                                                                                                                                                                                                                                                                                                                                                                                                                                                                                                                                                                                                                                                                                                                                                                                                                                                                                                                                                                                                                                                                                                                                                                                                                                                                                                                                                                                                                                                                                                                                                                                                                                                                                                                                                                                                                                                                                                                                                                                                                                                                                                                                                                                              | <u>^</u>                                                                                                             |  |  |  |
| Re                                     | eport Covering the Period: From:                                                                                                                                                     | Ŧ′ <u>0.1</u> ′Ź <u>0.0</u> Š т                                                                                                                                                                                                                                                                                                                                                                                                                                                                                                                                                                                                                                                                                                                                                                                                                                                                                                                                                                                                                                                                                                                                                                                                                                                                                                                                                                                                                                                                                                                                                                                                                                                                                                                                                                                                                                                                                                                                                                                                                                                                                                                                                                                                                                                                                                                                                                                                                      | o: 0.9 ( 3.0) ( 2.0.0 ×                                                                                              |  |  |  |
|                                        | I. Receipts                                                                                                                                                                          | COLUMN A<br>Total This Period                                                                                                                                                                                                                                                                                                                                                                                                                                                                                                                                                                                                                                                                                                                                                                                                                                                                                                                                                                                                                                                                                                                                                                                                                                                                                                                                                                                                                                                                                                                                                                                                                                                                                                                                                                                                                                                                                                                                                                                                                                                                                                                                                                                                                                                                                                                                                                                                                        | COLUMN B<br>Calendar Year-to-Date                                                                                    |  |  |  |
| 12.<br>13.<br>14.<br>15.<br>16.<br>17. | <ul> <li>Contributions (other than loans) From: <ul> <li>(a) Individuals/Persons Other</li> <li>Than Political Committees</li> <li>(i) Itemized (use Schedule A)</li></ul></li></ul> | $b_{4}4_{3}4_{6}$<br>$b_{5}300$<br>$E_{0}9640$<br>$E_{0}9640$<br>$E_{0}9640$<br>$E_{0}9640$<br>$E_{0}9640$<br>$E_{0}9640$<br>$E_{0}9640$<br>$E_{0}9640$<br>$E_{0}9640$<br>$E_{0}9640$<br>$E_{0}9640$<br>$E_{0}9640$<br>$E_{0}9640$<br>$E_{0}9640$<br>$E_{0}9640$<br>$E_{0}9640$<br>$E_{0}9640$<br>$E_{0}9640$<br>$E_{0}9640$<br>$E_{0}9640$<br>$E_{0}9640$<br>$E_{0}9640$<br>$E_{0}9640$<br>$E_{0}9640$<br>$E_{0}9640$<br>$E_{0}9640$<br>$E_{0}9640$<br>$E_{0}9640$<br>$E_{0}9640$<br>$E_{0}9640$<br>$E_{0}9640$<br>$E_{0}9640$<br>$E_{0}9640$<br>$E_{0}9640$<br>$E_{0}9640$<br>$E_{0}9640$<br>$E_{0}9640$<br>$E_{0}9640$<br>$E_{0}9640$<br>$E_{0}9640$<br>$E_{0}9640$<br>$E_{0}9640$<br>$E_{0}9640$<br>$E_{0}9640$<br>$E_{0}9640$<br>$E_{0}9640$<br>$E_{0}9640$<br>$E_{0}9640$<br>$E_{0}9640$<br>$E_{0}9640$<br>$E_{0}9640$<br>$E_{0}9640$<br>$E_{0}9640$<br>$E_{0}9640$<br>$E_{0}9640$<br>$E_{0}9640$<br>$E_{0}9640$<br>$E_{0}9640$<br>$E_{0}9640$<br>$E_{0}9640$<br>$E_{0}9640$<br>$E_{0}9640$<br>$E_{0}9640$<br>$E_{0}9640$<br>$E_{0}9640$<br>$E_{0}9640$<br>$E_{0}9640$<br>$E_{0}9640$<br>$E_{0}9640$<br>$E_{0}9640$<br>$E_{0}9640$<br>$E_{0}9640$<br>$E_{0}9640$<br>$E_{0}9640$<br>$E_{0}9640$<br>$E_{0}9640$<br>$E_{0}9640$<br>$E_{0}9640$<br>$E_{0}9640$<br>$E_{0}9640$<br>$E_{0}9640$<br>$E_{0}9640$<br>$E_{0}9640$<br>$E_{0}9640$<br>$E_{0}9640$<br>$E_{0}9640$<br>$E_{0}9640$<br>$E_{0}9640$<br>$E_{0}9640$<br>$E_{0}9640$<br>$E_{0}9640$<br>$E_{0}9640$<br>$E_{0}9640$<br>$E_{0}9640$<br>$E_{0}9640$<br>$E_{0}9640$<br>$E_{0}9640$<br>$E_{0}9640$<br>$E_{0}9640$<br>$E_{0}9640$<br>$E_{0}9640$<br>$E_{0}9640$<br>$E_{0}9640$<br>$E_{0}9640$<br>$E_{0}9640$<br>$E_{0}9640$<br>$E_{0}9640$<br>$E_{0}9640$<br>$E_{0}9640$<br>$E_{0}9640$<br>$E_{0}9640$<br>$E_{0}9640$<br>$E_{0}9640$<br>$E_{0}9640$<br>$E_{0}9640$<br>$E_{0}9640$<br>$E_{0}9640$<br>$E_{0}9640$<br>$E_{0}9640$<br>$E_{0}9640$<br>$E_{0}9640$<br>$E_{0}9640$<br>$E_{0}9640$<br>$E_{0}9640$<br>$E_{0}9640$<br>$E_{0}9640$<br>$E_{0}9640$<br>$E_{0}9640$<br>$E_{0}9640$<br>$E_{0}9640$<br>$E_{0}9640$<br>$E_{0}9640$<br>$E_{0}9640$<br>$E_{0}9640$<br>$E_{0}9640$<br>$E_{0}9640$<br>$E_{0}9640$<br>$E_{0}9640$<br>$E_{0}9640$<br>$E_{0}9640$<br>$E_{0}9640$<br>$E_{0}9640$<br>$E_{0}9640$<br>$E_{0}9640$<br>$E_{0}9640$<br>$E_{0}9640$<br>$E_{0}9640$<br>$E_{0}9640$<br>$E_{0}9640$<br>$E_{0}9640$<br>$E_{0}9640$<br>$E_{0}9640$<br>$E_{0}9640$<br>$E_{0}9640$<br>$E_{0}9640$ | $\begin{bmatrix} 12, 4, 3, 0, 9, 0 \\ 10, 10, 0, 70 \\ 22, 5, 3, 1, 60 \\ 3, 7, 7, 7, 7, 7, 7, 7, 7, 7, 7, 7, 7, 7,$ |  |  |  |
| 19.                                    | Total Receipts (add Lines 11(d),<br>12, 13, 14, 15, 16, 17, and 18(c))▶                                                                                                              | 7,0,9,6,4,6                                                                                                                                                                                                                                                                                                                                                                                                                                                                                                                                                                                                                                                                                                                                                                                                                                                                                                                                                                                                                                                                                                                                                                                                                                                                                                                                                                                                                                                                                                                                                                                                                                                                                                                                                                                                                                                                                                                                                                                                                                                                                                                                                                                                                                                                                                                                                                                                                                          | 7.2,531.60                                                                                                           |  |  |  |
| 20.                                    | Total Federal Receipts<br>(subtract Line 18(c) from Line 19)►                                                                                                                        | <u> </u>                                                                                                                                                                                                                                                                                                                                                                                                                                                                                                                                                                                                                                                                                                                                                                                                                                                                                                                                                                                                                                                                                                                                                                                                                                                                                                                                                                                                                                                                                                                                                                                                                                                                                                                                                                                                                                                                                                                                                                                                                                                                                                                                                                                                                                                                                                                                                                                                                                             | ,22,531.60                                                                                                           |  |  |  |