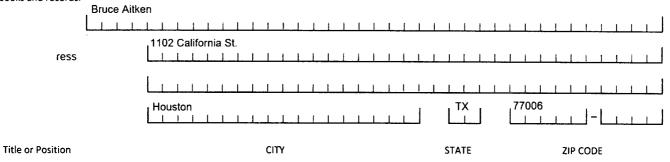

8. Treasurer: List the name and address (phone number -- optional) of the treasurer of the committee; and the name and address of any designated agent (e.g., assistant treasurer).

| Full Name         | Bruce Aitken                                   |
|-------------------|------------------------------------------------|
| FulpNareasurer    |                                                |
| Designated        | 102 CALLEORNIA Ct.                             |
| Mailing Address   | HOWSTON, I I I I I I I I I I I I I I I I I I I |
|                   |                                                |
| Title or Position |                                                |
| V. Pres./Treas.   | CITY STATE 120 ZIP200DE 8096                   |
|                   |                                                |
| FEC Form 1 (F     | Revised 02/2009) Page 4                        |