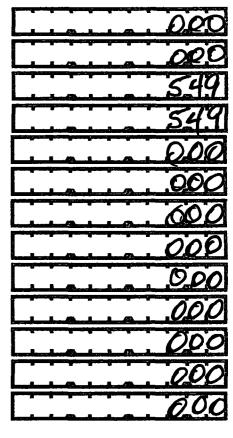

## For further information contact:

Federal Election Commission 999 E Street, NW Washington, DC 20463

Toll Free 800-424-9530 Local 202-694-1100

| <b>[</b> - | FEC Form 3X (Rev. 02/2003) Page 3 |                                                                                            |                                                                                                                                                                                                                                                                                                                                                                                                                                                                                                                                                                                                                                                                                                     |                                                                                                                                      |       |                                                                                                                  |                          |                  |
|------------|-----------------------------------|--------------------------------------------------------------------------------------------|-----------------------------------------------------------------------------------------------------------------------------------------------------------------------------------------------------------------------------------------------------------------------------------------------------------------------------------------------------------------------------------------------------------------------------------------------------------------------------------------------------------------------------------------------------------------------------------------------------------------------------------------------------------------------------------------------------|--------------------------------------------------------------------------------------------------------------------------------------|-------|------------------------------------------------------------------------------------------------------------------|--------------------------|------------------|
| Ņ          | Vrit                              | te or Type Committee Name                                                                  |                                                                                                                                                                                                                                                                                                                                                                                                                                                                                                                                                                                                                                                                                                     |                                                                                                                                      | ····· | <u> </u>                                                                                                         |                          |                  |
|            |                                   | PROGRESSIVE                                                                                | T VIC                                                                                                                                                                                                                                                                                                                                                                                                                                                                                                                                                                                                                                                                                               | TORY                                                                                                                                 | FUND  | PAC                                                                                                              | <u></u>                  |                  |
| 8          | lep                               | port Covering the Period: From:                                                            | Тí б                                                                                                                                                                                                                                                                                                                                                                                                                                                                                                                                                                                                                                                                                                | 1 200                                                                                                                                | 99    | то: 0.7                                                                                                          | ′ <b>[3]]</b> ′          | 2009             |
|            |                                   | I. Receipts                                                                                |                                                                                                                                                                                                                                                                                                                                                                                                                                                                                                                                                                                                                                                                                                     | COLUMN<br>Total This F                                                                                                               |       | Cale                                                                                                             | COLUMN B<br>ndar Year-to |                  |
| 11.        |                                   | Contributions (other than loans) From:<br>a) Individuals/Persons Other                     |                                                                                                                                                                                                                                                                                                                                                                                                                                                                                                                                                                                                                                                                                                     |                                                                                                                                      |       |                                                                                                                  |                          |                  |
|            | 10                                | Than Political Committees                                                                  |                                                                                                                                                                                                                                                                                                                                                                                                                                                                                                                                                                                                                                                                                                     |                                                                                                                                      |       |                                                                                                                  |                          |                  |
|            |                                   | (i) Itemized (use Schedule A)                                                              | L                                                                                                                                                                                                                                                                                                                                                                                                                                                                                                                                                                                                                                                                                                   |                                                                                                                                      | 000   |                                                                                                                  |                          | . 000            |
|            |                                   | (ii) Unitemized                                                                            |                                                                                                                                                                                                                                                                                                                                                                                                                                                                                                                                                                                                                                                                                                     |                                                                                                                                      | 000   |                                                                                                                  |                          | 000              |
|            |                                   | (iii) TOTAL (add                                                                           | - Andread and a second s | و گریند و میشود میشو<br>پردند روی میشود میشود میشود<br>بردان بردی بردی میشود میشود میشود میشود میشود میشود میشو                      | 6.00  |                                                                                                                  |                          |                  |
|            |                                   | Lines 11(a)(i) and (ii)                                                                    |                                                                                                                                                                                                                                                                                                                                                                                                                                                                                                                                                                                                                                                                                                     | 0 <u></u>                                                                                                                            |       |                                                                                                                  |                          |                  |
|            | (1                                | b) Political Party Committees                                                              |                                                                                                                                                                                                                                                                                                                                                                                                                                                                                                                                                                                                                                                                                                     |                                                                                                                                      | 000   |                                                                                                                  |                          | 000              |
|            |                                   | c) Other Political Committees                                                              | - particularia<br>La contractaria                                                                                                                                                                                                                                                                                                                                                                                                                                                                                                                                                                                                                                                                   |                                                                                                                                      | 6.0.0 |                                                                                                                  |                          |                  |
|            |                                   | (such as PACs)                                                                             |                                                                                                                                                                                                                                                                                                                                                                                                                                                                                                                                                                                                                                                                                                     |                                                                                                                                      |       |                                                                                                                  |                          | 0                |
|            | ((                                | <ul> <li>d) Total Contributions (add Lines<br/>11(a)(iii), (b), and (c)) (Carry</li> </ul> | <b>1</b>                                                                                                                                                                                                                                                                                                                                                                                                                                                                                                                                                                                                                                                                                            | <del></del>                                                                                                                          |       |                                                                                                                  |                          |                  |
|            |                                   | Totals to Line 33, page 5)                                                                 |                                                                                                                                                                                                                                                                                                                                                                                                                                                                                                                                                                                                                                                                                                     | اسال ساسان                                                                                                                           | 000   |                                                                                                                  |                          | <u>, QOC</u>     |
| 12.        |                                   | ransfers From Affiliated/Other                                                             |                                                                                                                                                                                                                                                                                                                                                                                                                                                                                                                                                                                                                                                                                                     | <del> </del>                                                                                                                         | ÓÔR   |                                                                                                                  |                          | 107              |
|            | Г                                 | Party Committees                                                                           |                                                                                                                                                                                                                                                                                                                                                                                                                                                                                                                                                                                                                                                                                                     | المحكمة المحلمية.<br>والمحلومة المحلمية المحلومة ال |       |                                                                                                                  |                          |                  |
| 13.        | A                                 | ll Loans Received                                                                          |                                                                                                                                                                                                                                                                                                                                                                                                                                                                                                                                                                                                                                                                                                     |                                                                                                                                      | 0.00  |                                                                                                                  |                          | <u> </u>         |
|            |                                   |                                                                                            | <b></b>                                                                                                                                                                                                                                                                                                                                                                                                                                                                                                                                                                                                                                                                                             |                                                                                                                                      | 70'20 |                                                                                                                  |                          | 1000             |
|            |                                   | oan Repayments Received<br>Difsets To Operating Expenditures                               |                                                                                                                                                                                                                                                                                                                                                                                                                                                                                                                                                                                                                                                                                                     | اجر الساسية                                                                                                                          | 000   |                                                                                                                  |                          | . 000            |
| 10.        |                                   | Refunds, Rebates, etc.)                                                                    | دانچه می مانچ                                                                                                                                                                                                                                                                                                                                                                                                                                                                                                                                                                                                                                                                                       |                                                                                                                                      |       |                                                                                                                  |                          |                  |
|            |                                   | Carry Totals to Line 37, page 5)                                                           |                                                                                                                                                                                                                                                                                                                                                                                                                                                                                                                                                                                                                                                                                                     | <u></u>                                                                                                                              | 000   |                                                                                                                  |                          | 001              |
| 16.        |                                   | Refunds of Contributions Made                                                              |                                                                                                                                                                                                                                                                                                                                                                                                                                                                                                                                                                                                                                                                                                     |                                                                                                                                      |       |                                                                                                                  |                          |                  |
|            |                                   | Political Committees                                                                       |                                                                                                                                                                                                                                                                                                                                                                                                                                                                                                                                                                                                                                                                                                     |                                                                                                                                      | 000   |                                                                                                                  |                          | 0.00             |
| 17.        | С                                 | Other Federal Receipts                                                                     |                                                                                                                                                                                                                                                                                                                                                                                                                                                                                                                                                                                                                                                                                                     | السنة المطيعية.<br>وصدية معروفة الوصيح                                                                                               |       | line and the second s |                          |                  |
| 18         | -                                 | Dividends, Interest, etc.)<br>ransfers from Non-Federal and Levin Fund                     | , hann                                                                                                                                                                                                                                                                                                                                                                                                                                                                                                                                                                                                                                                                                              | <b></b>                                                                                                                              |       |                                                                                                                  |                          | $\rho \rho \rho$ |
| 10.        |                                   | a) Non-Federal Account                                                                     | <del>مۇمىرا</del> ە                                                                                                                                                                                                                                                                                                                                                                                                                                                                                                                                                                                                                                                                                 |                                                                                                                                      |       |                                                                                                                  |                          |                  |
|            |                                   | (from Schedule H3)                                                                         |                                                                                                                                                                                                                                                                                                                                                                                                                                                                                                                                                                                                                                                                                                     | Charlen (David                                                                                                                       | QOD   |                                                                                                                  |                          | 000              |
|            |                                   |                                                                                            | <b></b>                                                                                                                                                                                                                                                                                                                                                                                                                                                                                                                                                                                                                                                                                             | <del>, , , , , ,</del> ,                                                                                                             | 600   |                                                                                                                  |                          | - APT            |
|            | ()                                | b) Levin Funds (from Schedule H5)                                                          | -                                                                                                                                                                                                                                                                                                                                                                                                                                                                                                                                                                                                                                                                                                   | ® <b></b>                                                                                                                            |       |                                                                                                                  |                          | -000             |
|            | (0                                | c) Total Transfers (add 18(a) and 18(b))                                                   |                                                                                                                                                                                                                                                                                                                                                                                                                                                                                                                                                                                                                                                                                                     |                                                                                                                                      | 000   |                                                                                                                  |                          | ODE              |
|            |                                   |                                                                                            |                                                                                                                                                                                                                                                                                                                                                                                                                                                                                                                                                                                                                                                                                                     |                                                                                                                                      |       |                                                                                                                  |                          |                  |
| 10         | T                                 | otal Receipts (add Lines 11(d),                                                            |                                                                                                                                                                                                                                                                                                                                                                                                                                                                                                                                                                                                                                                                                                     |                                                                                                                                      |       |                                                                                                                  | •                        |                  |
| 13.        |                                   | 2, 13, 14, 15, 16, 17, and 18(c))                                                          |                                                                                                                                                                                                                                                                                                                                                                                                                                                                                                                                                                                                                                                                                                     |                                                                                                                                      | 7007  |                                                                                                                  |                          | 000              |
|            |                                   |                                                                                            | فسلسا يحج                                                                                                                                                                                                                                                                                                                                                                                                                                                                                                                                                                                                                                                                                           | المحاكم ما مساهم ال                                                                                                                  |       | (maintaine)                                                                                                      |                          |                  |
| 20.        |                                   | otal Federal Receipts<br>subtract Line 18(c) from Line 19)                                 |                                                                                                                                                                                                                                                                                                                                                                                                                                                                                                                                                                                                                                                                                                     | <del> </del>                                                                                                                         | 000   |                                                                                                                  |                          | 100              |
|            | 12                                |                                                                                            | L.                                                                                                                                                                                                                                                                                                                                                                                                                                                                                                                                                                                                                                                                                                  | <u></u>                                                                                                                              |       |                                                                                                                  | فسيتكسب فسين             |                  |
|            |                                   |                                                                                            |                                                                                                                                                                                                                                                                                                                                                                                                                                                                                                                                                                                                                                                                                                     |                                                                                                                                      |       |                                                                                                                  |                          |                  |
| ſ          |                                   |                                                                                            |                                                                                                                                                                                                                                                                                                                                                                                                                                                                                                                                                                                                                                                                                                     |                                                                                                                                      |       |                                                                                                                  |                          |                  |

## COLUMN A Total This Period

COLUMN B Calendar Year-to-Date

| 1. | Operating Expenditures:           |
|----|-----------------------------------|
|    | (a) Allocated Federal/Non-Federal |
|    | Activity (from Schedule H4)       |
|    | (i) Federal Share                 |

|                                        | 0.00 |
|----------------------------------------|------|
|                                        | 600  |
|                                        |      |
| -                                      | 549  |
|                                        | 549  |
|                                        | 000  |
|                                        |      |
|                                        | COD  |
|                                        | 000  |
|                                        | 000  |
| h <del>anden fan Destaanden Mand</del> | 0.00 |
|                                        |      |
| Luci                                   | DQD  |
|                                        | 0.00 |
| a a a a a a a a a a a a a a a a a a a  | 0.00 |
|                                        |      |
| Luca                                   | .000 |