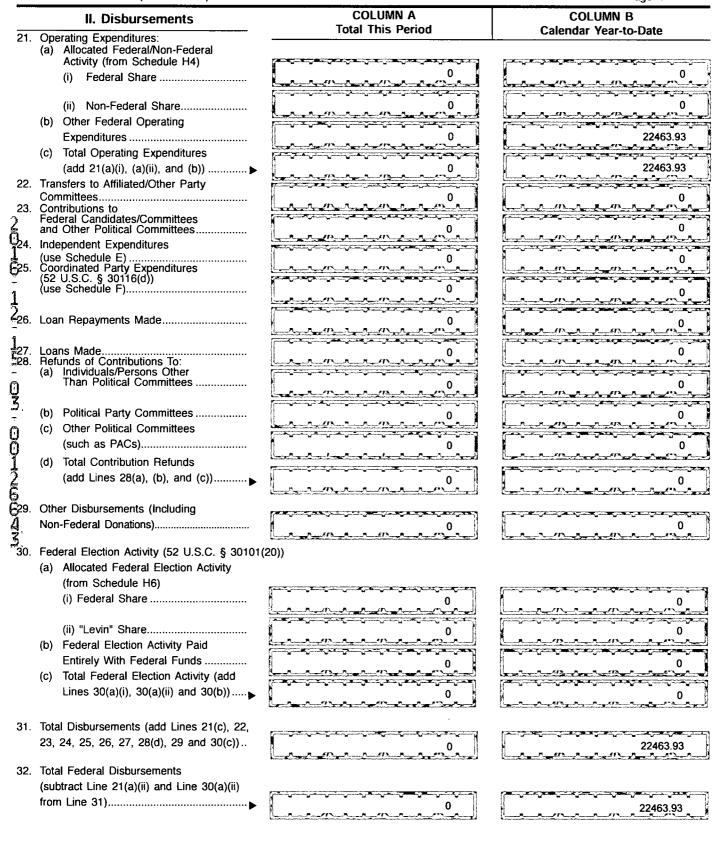

#### **DETAILED SUMMARY PAGE**

of Disbursements

FEC Form 3X (Rev. 05/2016)

Page 4

**DETAILED SUMMARY PAGE** of Disbursements

FEC Form 3X (Rev. 05/2016)

Page 5

|          | III. Net Contributions/<br>Operating Expenditures                | COLUMN A<br>Total This Period | COLUMN B<br>Calendar Year-to-Date       |
|----------|------------------------------------------------------------------|-------------------------------|-----------------------------------------|
| 33.      | Total Contributions (other than loans) (from Line 11(d), page 3) | 0                             | 20692.9                                 |
| 34.      | Total Contribution Refunds                                       |                               |                                         |
| 35.      | (from Line 28(d))  Net Contributions (other than loans)          |                               |                                         |
| 36       | (subtract Line 34 from Line 33)                                  |                               | 20692.9                                 |
|          | (add Line 21(a)(i) and Line 21(b))▶                              | 0                             | 22463.93                                |
| 37.      | Offsets to Operating Expenditures (from Line 15, page 3)         | 0                             | 0                                       |
| 38.      | Net Operating Expenditures                                       |                               | 22463.93                                |
| <u>2</u> | (subtract Line 37 from Line 36)                                  |                               | 113 - 1 - 1 - 1 - 1 - 1 - 1 - 1 - 1 - 1 |
| Ē        |                                                                  |                               |                                         |
| <br>1    |                                                                  |                               |                                         |
| 2        |                                                                  |                               | ·                                       |
| 1        |                                                                  |                               |                                         |
| 5        |                                                                  |                               |                                         |
| Q        |                                                                  |                               |                                         |
| <u>J</u> |                                                                  | •                             |                                         |
| 0        |                                                                  |                               |                                         |
| Į        |                                                                  |                               |                                         |
| É        |                                                                  |                               |                                         |
| 0047E    |                                                                  |                               | •                                       |
| 4        | •                                                                |                               |                                         |