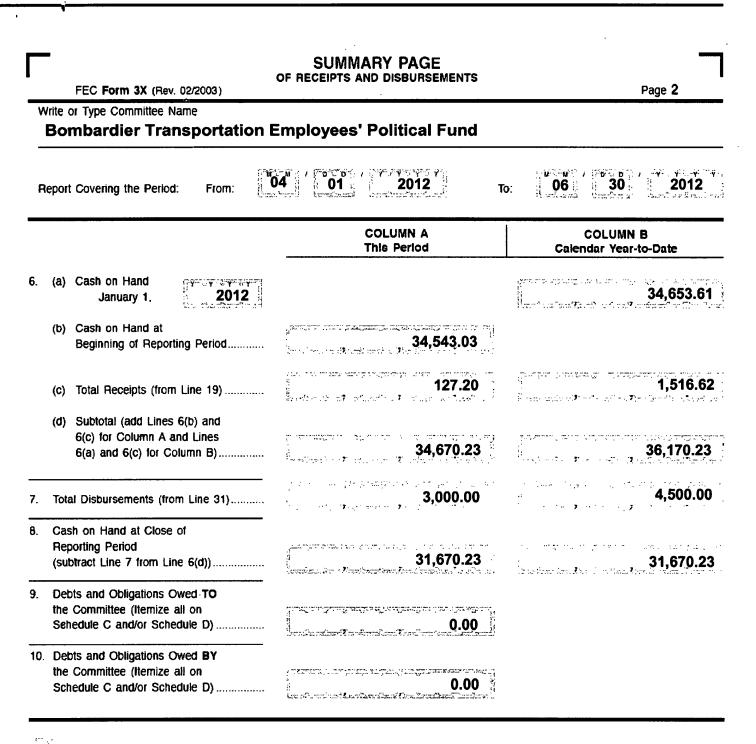

ým up

DETAILED SUMMARY PAGE of Receipts

:

FEC Form 3X (Rev. 06/2004)

Page 3

i

Write or Type Committee Name

ŝ