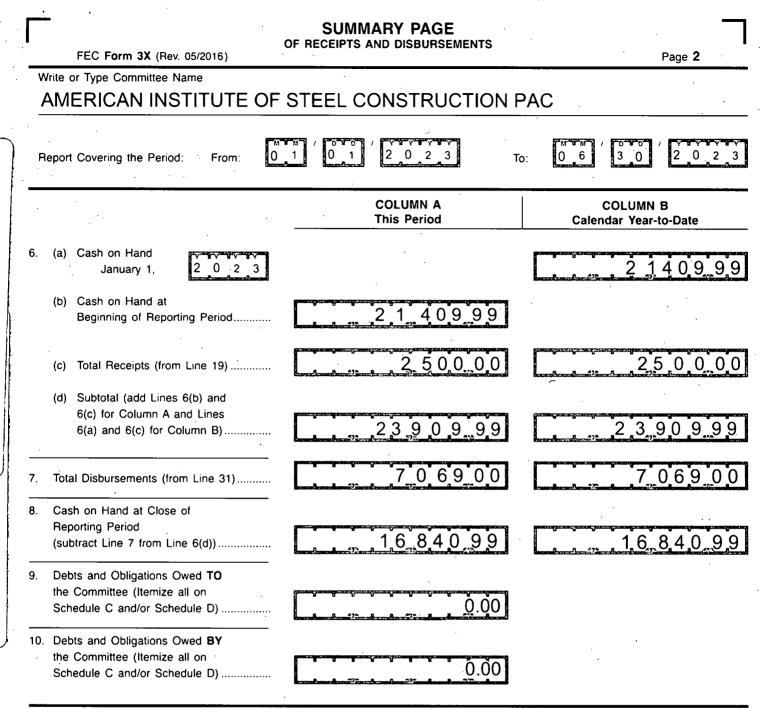

## Calendar Year-to-Date

|             | FEC Form 3X (Rev. 05/2016)                                                                  |                                       |
|-------------|---------------------------------------------------------------------------------------------|---------------------------------------|
|             | II. Disbursements                                                                           | COLUMN A<br>Total This Period         |
| 21.         | Operating Expenditures:<br>(a) Allocated Federal/Non-Federal<br>Activity (from Schedule H4) |                                       |
| · •         | (i) Federal Share                                                                           | 0.00                                  |
|             | (ii) Non-Federal Share                                                                      | 0.00                                  |
|             | (b) Other Federal Operating<br>Expenditures Bank Fees                                       | 6900                                  |
|             | (c) Total Operating Expenditures                                                            |                                       |
| 22          | (add 21(a)(i), (a)(ii), and (b))                                                            | 69.00                                 |
|             | Committees                                                                                  | 0.00                                  |
| 23.         | Contributions to<br>Federal Candidates/Committees<br>and Other Political Committees         | 7,000.00                              |
| 24.         | Independent Expenditures<br>(use Schedule E)                                                |                                       |
| 25.         | Coordinated Party Expenditures                                                              |                                       |
|             | (use Schedule F)                                                                            | .0.00                                 |
| 26.         | Loan Repayments Made                                                                        | .0.00                                 |
| 27.         | Loans Made                                                                                  |                                       |
| 28.         | Refunds of Contributions To:<br>(a) Individuals/Persons Other                               |                                       |
|             | Than Political Committees                                                                   | 0.00                                  |
|             | (b) Political Party Committees                                                              | 0.00                                  |
|             | (c) Other Political Committees                                                              |                                       |
|             | (such as PACs)<br>(d) Total Contribution Refunds                                            |                                       |
|             | (add Lines 28(a), (b), and (c))                                                             | 0.00                                  |
| <b>29</b> . | Other Disbursements (Including                                                              |                                       |
|             | Non-Federal Donations)                                                                      | <u>.0.00</u>                          |
| 30.         | Federal Election Activity (52 U.S.C. § 30101                                                | (20))                                 |
|             | (a) Allocated Federal Election Activity<br>(from Schedule H6)                               |                                       |
|             | (i) Federal Share                                                                           | 0.00                                  |
|             | (ii) "Levin" Share                                                                          |                                       |
|             | (b) Federal Election Activity Paid                                                          |                                       |
|             | Entirely With Federal Funds                                                                 | 0.00                                  |
|             | (c) Total Federal Election Activity (add                                                    |                                       |
|             | Lines 30(a)(i), 30(a)(ii) and 30(b))                                                        |                                       |
| 31.         | Total Disbursements (add Lines 21(c), 22,                                                   | · · · · · · · · · · · · · · · · · · · |
|             | 23, 24, 25, 26, 27, 28(d), 29 and 30(c))                                                    | 7,0,69,00                             |
| 32.         | Total Federal Disbursements                                                                 |                                       |
|             | (subtract Line 21(a)(ii) and Line 30(a)(ii) from Line 31)                                   |                                       |
|             | ••••••••••••••••••••••••••••••••••••••                                                      | 100900                                |
|             |                                                                                             |                                       |

7,06,9,00

Page 4 COLUMN B