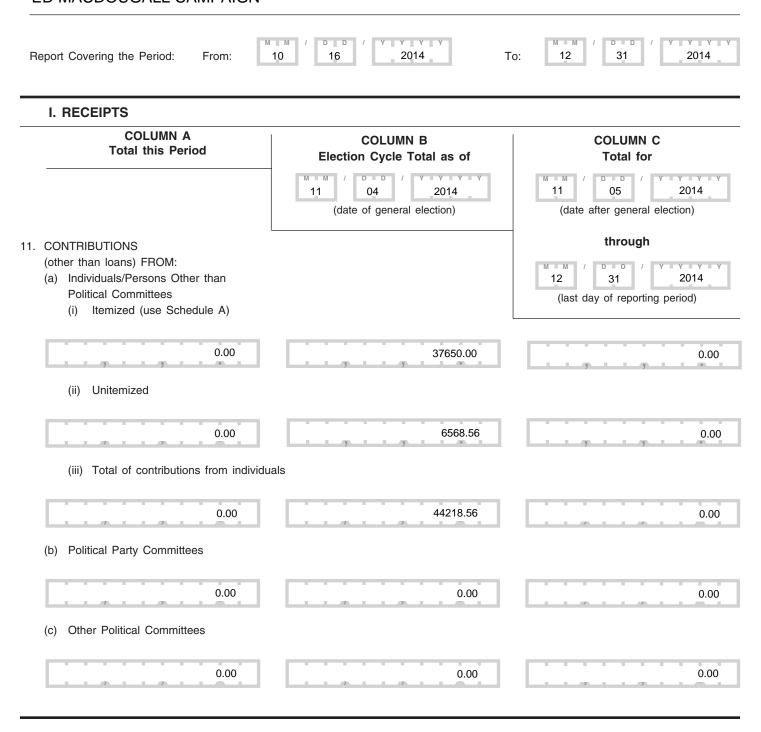

## POST-ELECTION DETAILED SUMMARY PAGE

Report of Receipts and Disbursements

• If the candidate participated in the general election, use this form for the 30-day Post-General report.

• If the candidate did NOT participate in the general election, use this form for the Year-end report covering through December 31 of the election year (due on January 31).

This form is used in lieu of filling out Line Numbers 6 through 7 on Page 2 (Summary Page) and Pages 3 and 4 (the Detailed Summary Page) for the last report filed by a candidate during the current election cycle.

#### Write or Type Committee Name ED MACDOUGALL CAMPAIGN

FEC Form 3 (Revised 07/05)

Image# 15950142638

## POST-ELECTION DETAILED SUMMARY PAGE

Report of Receipts and Disbursements

| FEC Form 3 (Revised 1/01)                         |                                                                                                                                                                                                                                                                                                                                                                                                                                                         | PAGE 4 / 22                                                                                                                                                                                                                                                                                                                                                                                                                                                                                                                                                                                                                                                                                                                                                         |
|---------------------------------------------------|---------------------------------------------------------------------------------------------------------------------------------------------------------------------------------------------------------------------------------------------------------------------------------------------------------------------------------------------------------------------------------------------------------------------------------------------------------|---------------------------------------------------------------------------------------------------------------------------------------------------------------------------------------------------------------------------------------------------------------------------------------------------------------------------------------------------------------------------------------------------------------------------------------------------------------------------------------------------------------------------------------------------------------------------------------------------------------------------------------------------------------------------------------------------------------------------------------------------------------------|
| COLUMN A<br>Total this Period                     | COLUMN B<br>Election Cycle Total as of *<br>(date of general election)<br>(* See page 5 for date)                                                                                                                                                                                                                                                                                                                                                       | COLUMN C<br>Total for * (date after general election)<br>through * (last day of reporting period)<br>(* See page 5 for dates)                                                                                                                                                                                                                                                                                                                                                                                                                                                                                                                                                                                                                                       |
| (d) The Candidate                                 |                                                                                                                                                                                                                                                                                                                                                                                                                                                         | 1                                                                                                                                                                                                                                                                                                                                                                                                                                                                                                                                                                                                                                                                                                                                                                   |
| 0.00                                              | 0.00                                                                                                                                                                                                                                                                                                                                                                                                                                                    | 0.00                                                                                                                                                                                                                                                                                                                                                                                                                                                                                                                                                                                                                                                                                                                                                                |
| (e) TOTAL CONTRIBUTIONS (other than loa           | ns) (add Lines 11(a)(iii), (b), (c) and (d))                                                                                                                                                                                                                                                                                                                                                                                                            |                                                                                                                                                                                                                                                                                                                                                                                                                                                                                                                                                                                                                                                                                                                                                                     |
| 0.00                                              | 44218.56                                                                                                                                                                                                                                                                                                                                                                                                                                                | 0.00                                                                                                                                                                                                                                                                                                                                                                                                                                                                                                                                                                                                                                                                                                                                                                |
| TRANSFERS FROM OTHER AUTHORIZED C                 | COMMITTEES                                                                                                                                                                                                                                                                                                                                                                                                                                              |                                                                                                                                                                                                                                                                                                                                                                                                                                                                                                                                                                                                                                                                                                                                                                     |
| 0.00                                              | 0.00                                                                                                                                                                                                                                                                                                                                                                                                                                                    | 0.00                                                                                                                                                                                                                                                                                                                                                                                                                                                                                                                                                                                                                                                                                                                                                                |
| LOANS:<br>(a) Made or Guaranteed by the Candidate |                                                                                                                                                                                                                                                                                                                                                                                                                                                         |                                                                                                                                                                                                                                                                                                                                                                                                                                                                                                                                                                                                                                                                                                                                                                     |
| 0.00                                              | 411000.00                                                                                                                                                                                                                                                                                                                                                                                                                                               | 0.00                                                                                                                                                                                                                                                                                                                                                                                                                                                                                                                                                                                                                                                                                                                                                                |
| (b) All Other Loans                               |                                                                                                                                                                                                                                                                                                                                                                                                                                                         |                                                                                                                                                                                                                                                                                                                                                                                                                                                                                                                                                                                                                                                                                                                                                                     |
| 0.00                                              | 0.00                                                                                                                                                                                                                                                                                                                                                                                                                                                    | 0.00                                                                                                                                                                                                                                                                                                                                                                                                                                                                                                                                                                                                                                                                                                                                                                |
| (c) TOTAL LOANS (add Lines 13(a) and (b))         |                                                                                                                                                                                                                                                                                                                                                                                                                                                         |                                                                                                                                                                                                                                                                                                                                                                                                                                                                                                                                                                                                                                                                                                                                                                     |
| 0.00                                              | 411000.00                                                                                                                                                                                                                                                                                                                                                                                                                                               | 0.00                                                                                                                                                                                                                                                                                                                                                                                                                                                                                                                                                                                                                                                                                                                                                                |
| OFFSETS TO OPERATING EXPENDITURES                 | (Refunds, rebates, etc.)                                                                                                                                                                                                                                                                                                                                                                                                                                |                                                                                                                                                                                                                                                                                                                                                                                                                                                                                                                                                                                                                                                                                                                                                                     |
| 210.00                                            | 0.00                                                                                                                                                                                                                                                                                                                                                                                                                                                    | 210.00                                                                                                                                                                                                                                                                                                                                                                                                                                                                                                                                                                                                                                                                                                                                                              |
| OTHER RECEIPTS (Dividends, Interest, etc.)        |                                                                                                                                                                                                                                                                                                                                                                                                                                                         |                                                                                                                                                                                                                                                                                                                                                                                                                                                                                                                                                                                                                                                                                                                                                                     |
| 0.00                                              | 0.00                                                                                                                                                                                                                                                                                                                                                                                                                                                    | 0.00                                                                                                                                                                                                                                                                                                                                                                                                                                                                                                                                                                                                                                                                                                                                                                |
| TOTAL RECEIPTS (add 11(e), 12, 13(c), 14 a        | and 15)                                                                                                                                                                                                                                                                                                                                                                                                                                                 |                                                                                                                                                                                                                                                                                                                                                                                                                                                                                                                                                                                                                                                                                                                                                                     |
| 210.00                                            | 455218.56                                                                                                                                                                                                                                                                                                                                                                                                                                               | 210.00                                                                                                                                                                                                                                                                                                                                                                                                                                                                                                                                                                                                                                                                                                                                                              |
|                                                   | COLUMN A<br>Total this Period<br>(d) The Candidate<br>(e) TOTAL CONTRIBUTIONS (other than loa<br>0.00<br>TRANSFERS FROM OTHER AUTHORIZED C<br>0.00<br>LOANS:<br>(a) Made or Guaranteed by the Candidate<br>0.00<br>(b) All Other Loans<br>(0.00<br>(c) TOTAL LOANS (add Lines 13(a) and (b))<br>0.00<br>OFFSETS TO OPERATING EXPENDITURES<br>210.00<br>OTHER RECEIPTS (Dividends, Interest, etc.)<br>0.00<br>TOTAL RECEIPTS (add 11(e), 12, 13(c), 14 a | COLUMN A<br>Total this Period       COLUMN B<br>Election Cycle Total as of *<br>(date of general election)<br>(* See page 5 for date)         (d) The Candidate       0.00       0.00         (e) TOTAL CONTRIBUTIONS (other than loans) (add Lines 11(a)(iii), (b), (c) and (d))         (a) 0.00       44218.56         TRANSFERS FROM OTHER AUTHORIZED COMMITTEES         (a) Made or Guaranteed by the Candidate         (b) All Other Loans         (c) TOTAL LOANS (add Lines 13(a) and (b))         (c) TOTAL RECEIPTS (Dividends, Interest, etc.)         (c) 0.00       0.00         0.00       0.00 |