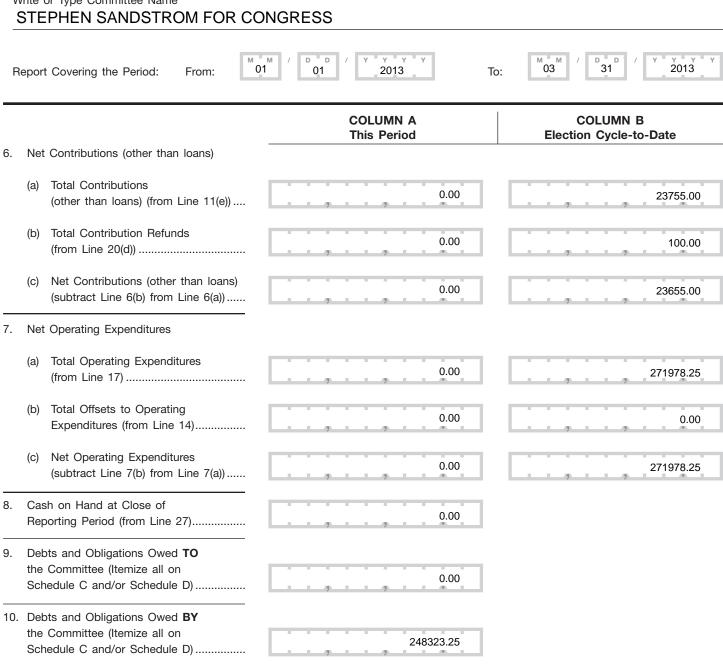

## Image# 13940512634

04/05/2013 16 : 07

PAGE 1 / 20

SUMMARY PAGE

FEC Form 3 (Revised 02/2003)

of Receipts and Disbursements

Write or Type Committee Name

## For further information contact:

Federal Election Commission 999 E Street, NW Washington, DC 20463

> Toll Free 800-424-9530 Local 202-694-1100

| Γ   | FEC Form 3 (Revised 12/2003)                                      | TAILED SUMMARY PAGE<br>of Receipts | PAGE 3 / 20                         |
|-----|-------------------------------------------------------------------|------------------------------------|-------------------------------------|
| W   | Vrite or Type Committee Name                                      |                                    |                                     |
| S   | STEPHEN SANDSTROM FOR CON                                         | GRESS                              |                                     |
| R   | eport Covering the Period: From: 01                               | / D D / Y Y Y Y<br>01 2013 To:     | M M / D D / Y Y Y Y<br>03 / 31 2013 |
|     | I. RECEIPTS                                                       | COLUMN A<br>Total This Period      | COLUMN B<br>Election Cycle-to-Date  |
| 11. | CONTRIBUTIONS (other than loans) FROM:                            |                                    |                                     |
|     | (a) Individuals/Persons Other Than<br>Political Committees        |                                    |                                     |
|     | (i) Itemized (use Schedule A)                                     | 0.00                               | 12050.00                            |
|     | (ii) Unitemized                                                   | 0.00                               | 4205.00                             |
|     | (iii) TOTAL of contributions<br>from individuals                  | 0.00                               | 16255.00                            |
|     | (b) Political Party Committees                                    | 0.00                               | 0.00                                |
|     | (c) Other Political Committees                                    | 0.00                               |                                     |
|     | (such as PACs)                                                    | 7 7 7                              | 7500.00                             |
|     | (d) The Candidate                                                 | 0.00                               | 0.00                                |
|     | (e) TOTAL CONTRIBUTIONS<br>(other than loans)                     |                                    |                                     |
|     | (add Lines 11(a)(iii), (b), (c), and (d))                         | 0.00                               | 23755.00                            |
| 12. | TRANSFERS FROM OTHER<br>AUTHORIZED COMMITTEES                     | 0.00                               | 0.00                                |
| 13. | LOANS:                                                            |                                    |                                     |
|     | (a) Made or Guaranteed by the                                     | 0.00                               | 383323.25                           |
|     | Candidate                                                         |                                    |                                     |
|     | (b) All Other Loans<br>(c) TOTAL LOANS                            | 0.00                               | 0.00                                |
|     | (c) TOTAL LOANS<br>(add Lines 13(a) and (b))                      | 0.00                               | 383323.25                           |
| 14. | OFFSETS TO OPERATING                                              |                                    |                                     |
|     | EXPENDITURES<br>(Refunds, Rebates, etc.)                          | 0.00                               | 0.00                                |
|     |                                                                   |                                    | y y x                               |
| 15. | OTHER RECEIPTS<br>(Dividends, Interest, etc.)                     | 0.00                               | 0.00                                |
| 16. | TOTAL RECEIPTS (add Lines                                         | 7 7 7 7 7 7                        | 7 7 7 1 1                           |
|     | 11(e), 12, 13(c), 14, and 15)<br>(Carry Total to Line 24, page 4) | 0.00                               | 407078.25                           |

Image# 13940512636

of Disbursements PAGE 4 / 20 FEC Form 3 (Revised 02/2003) COLUMN A COLUMN B **II. DISBURSEMENTS Total This Period Election Cycle-to-Date** 0.00 271978.25 17. OPERATING EXPENDITURES..... 18. TRANSFERS TO OTHER 0.00 0.00 AUTHORIZED COMMITTEES ..... 19. LOAN REPAYMENTS: (a) Of Loans Made or Guaranteed 0.00 135000.00 by the Candidate..... 0.00 0.00 (b) Of All Other Loans ..... (c) TOTAL LOAN REPAYMENTS 0.00 135000.00 (add Lines 19(a) and (b))..... 20. REFUNDS OF CONTRIBUTIONS TO: Individuals/Persons Other (a) 0.00 100.00 Than Political Committees ..... 0.00 0.00 (b) Political Party Committees..... Other Political Committees (c) 0.00 0.00 (such as PACs) ..... (d) TOTAL CONTRIBUTION REFUNDS 0.00 100.00 (add Lines 20(a), (b), and (c))..... 0.00 0.00 21. OTHER DISBURSEMENTS ..... 22. TOTAL DISBURSEMENTS 0.00 407078.25 (add Lines 17, 18, 19(c), 20(d), and 21) **III. CASH SUMMARY** 

**DETAILED SUMMARY PAGE** 

| 23. | CASH ON HAND AT BEGINNING OF REPORTING PERIOD                                |    | 7 |  | 7 | - | 0.00 |
|-----|------------------------------------------------------------------------------|----|---|--|---|---|------|
| 24  | TOTAL RECEIPTS THIS PERIOD (from Line 16, page 3)                            |    | 7 |  | 7 | - | 0.00 |
| 25. | SUBTOTAL (add Line 23 and Line 24)                                           |    | 7 |  | 7 | - | 0.00 |
| 26. | TOTAL DISBURSEMENTS THIS PERIOD (from Line 22)                               | Γ. | 7 |  | 7 | - | 0.00 |
| 27. | CASH ON HAND AT CLOSE OF REPORTING PERIOD<br>(subtract Line 26 from Line 25) | Γ. | 7 |  | 7 | - | 0.00 |