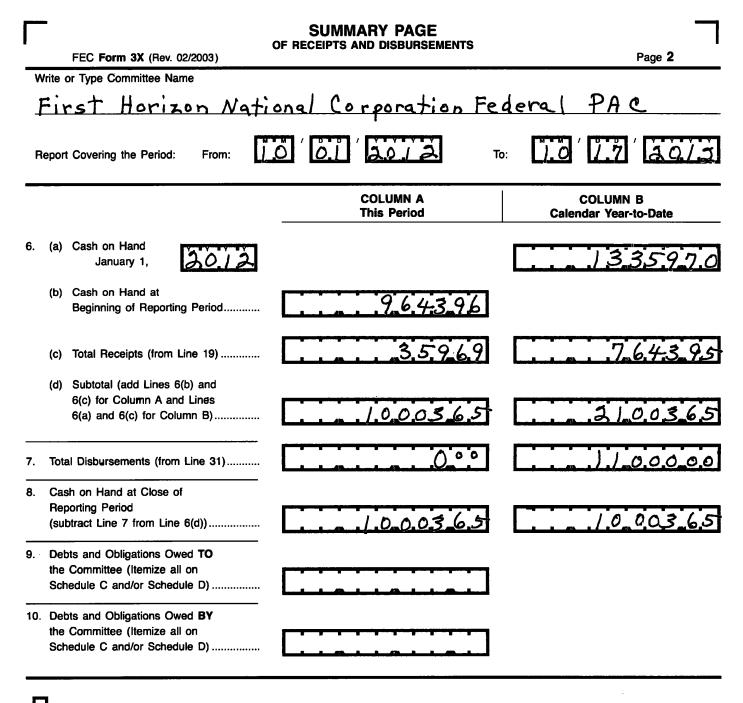

Runoff (12R)<br>in the<br>State of Special (30S)<br>in the<br>State of |
| 5. Covering Period<br>5. Covering Period<br>1 certify that I have examined this Report and to the best of my knowledge and belief it is true, correct land complete.<br>Type or Print Name of Treasurer<br>Signature of Treasurer<br>NOTE: Submission of false, erroneous. or incomplete information may subject the perspe signing this Report to the penalties of 2 U.S.C. §4379.<br>PEC FORM 3X<br>Rev. 12/2004 |                                                                                                                    |                                            |                     |                  |                                                                                          |

•

•

,

1

~

FE6AN026



This committee has qualified as a multicandidate committee. (see FEC FORM 1M)

## For further information contact:

Federal Election Commission 999 E Street, NW Washington, DC 20463

Toll Free 800-424-9530 Local 202-694-1100

FE6AN026

| DETAILED SUMMARY PAGE                                         |