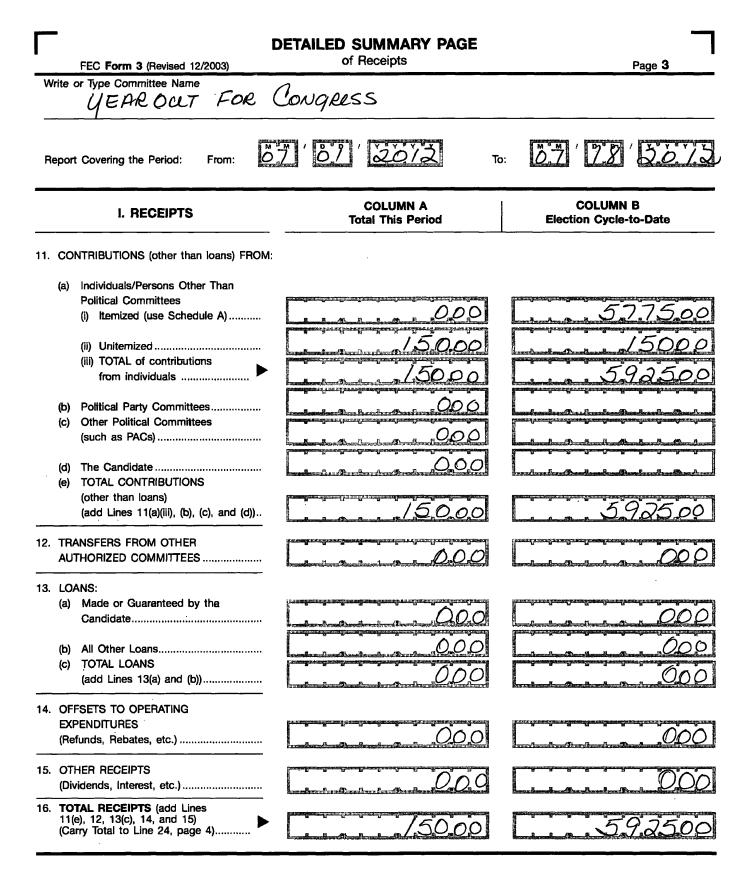

## III. CASH SUMMARY

| 23. | CASH ON HAND AT BEGINNING OF REPORTING PERIOD                                | 1.73.60.9 |
|-----|------------------------------------------------------------------------------|-----------|
| 24  | TOTAL RECEIPTS THIS PERIOD (from Line 16, page 3)                            | 15000     |
| 25. | SUBTOTAL (add Line 23 and Line 24)                                           | 1886.09   |
| 26. | TOTAL DISBURSEMENTS THIS PERIOD (from Line 22)                               | 80054     |
| 27. | CASH ON HAND AT CLOSE OF REPORTING PERIOD<br>(subtract Line 26 from Line 25) | 108555    |