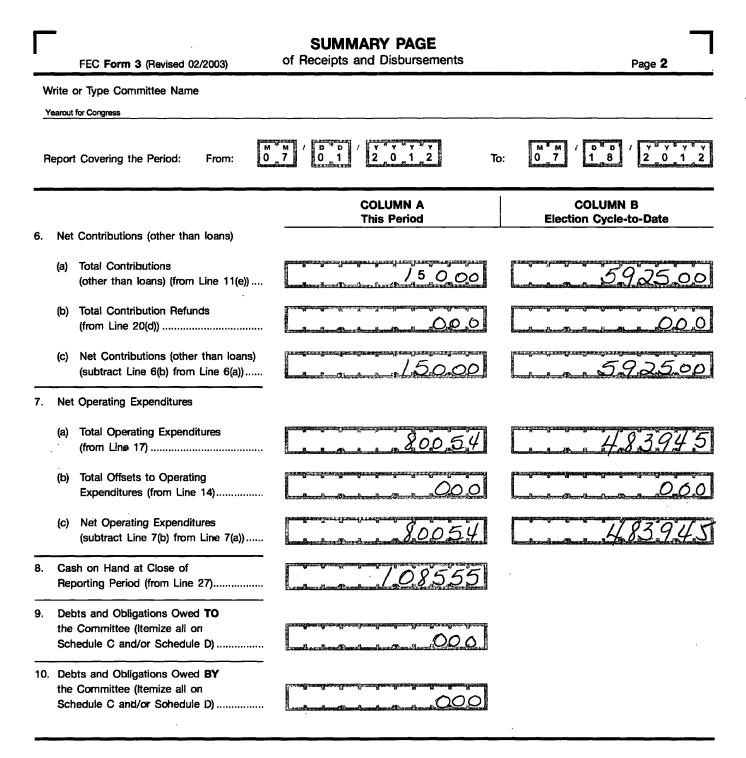

Ο

N

-

ы М

ഗ

**~~** 

С С С

0 M

0

prof

|         | FEC Form 3 (Revised 02/2003)                                                                                | DETAILED SUMMARY PAGE<br>of Disbursements | Page 4                             |
|---------|-------------------------------------------------------------------------------------------------------------|-------------------------------------------|------------------------------------|
| <u></u> | II. DISBURSEMENTS                                                                                           | COLUMN A<br>Total This Period             | COLUMN B<br>Election Cycle-to-Date |
| 17.     | OPERATING EXPENDITURES                                                                                      | 800.54                                    | 483945                             |
| 18.     | TRANSFERS TO OTHER<br>AUTHORIZED COMMITTEES                                                                 |                                           |                                    |
| 19.     | LOAN REPAYMENTS:<br>(a) Of Loans Made or Guaranteed<br>by the Candidate                                     |                                           | <u> </u>                           |
|         | <ul> <li>(b) Of All Other Loans</li> <li>(c) TOTAL LOAN REPAYMENTS<br/>(add Lines 19(a) and (b))</li> </ul> | 000                                       |                                    |
| 20.     | REFUNDS OF CONTRIBUTIONS TO:<br>(a) Individuals/Persons Other<br>Than Political Committees                  |                                           | L <u> </u>                         |
|         | <ul> <li>(b) Political Party Committees</li></ul>                                                           |                                           |                                    |
|         | (d) TOTAL CONTRIBUTION REFUNDS<br>(add Lines 20(a), (b), and (c))                                           |                                           | 060                                |
| 21.     | OTHER DISBURSEMENTS                                                                                         | DOO                                       | 0.00                               |
| 22.     | TOTAL DISBURSEMENTS<br>(add Lines 17, 18, 19(c), 20(d), and 21)                                             | 800.5.4                                   |                                    |

## III. CASH SUMMARY

| 23. | CASH ON HAND AT BEGINNING OF REPORTING PERIOD                                | 1.73.60.9 |
|-----|------------------------------------------------------------------------------|-----------|
| 24  | TOTAL RECEIPTS THIS PERIOD (from Line 16, page 3)                            | 15000     |
| 25. | SUBTOTAL (add Line 23 and Line 24)                                           | 1886.09   |
| 26. | TOTAL DISBURSEMENTS THIS PERIOD (from Line 22)                               | 80054     |
| 27. | CASH ON HAND AT CLOSE OF REPORTING PERIOD<br>(subtract Line 26 from Line 25) | 108555    |