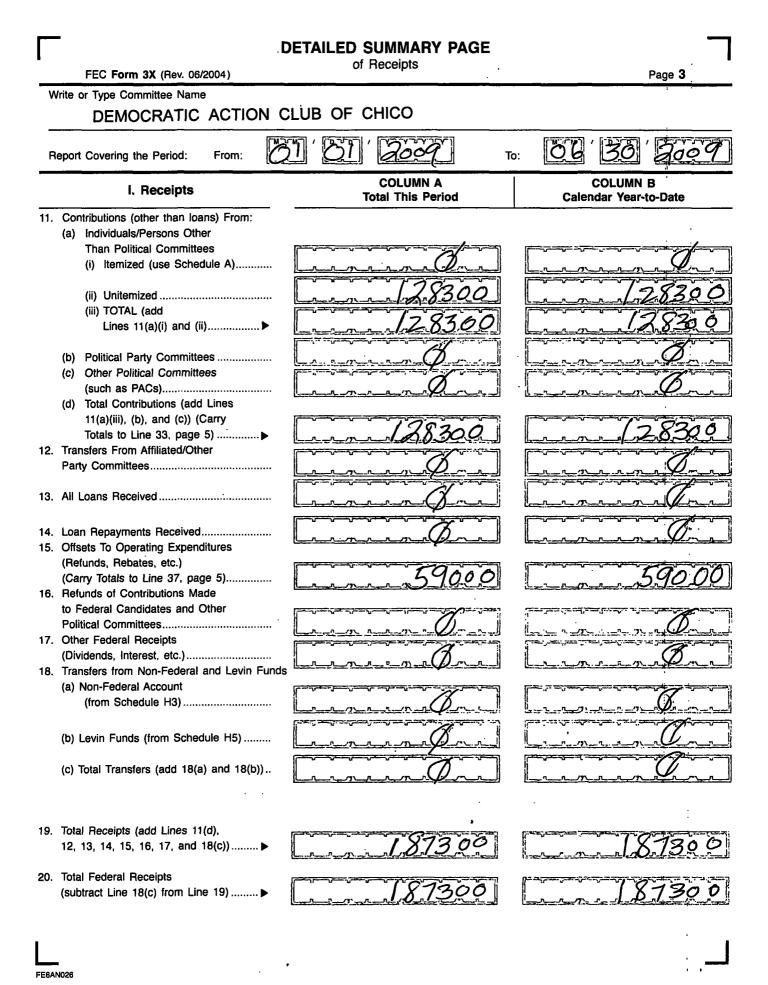

### DETAILED SUMMARY PAGE

FEC Form 3X (Rev. 02/2003) II. Disbursements

Federal Share .....

(ii) Non-Federal Share.....

Expenditures .....

(add 21(a)(i), (a)(ii), and (b)) ..... ▶

(a) Allocated Federal/Non-Federal Activity (from Schedule H4)

(b) Other Federal Operating

(c) Total Operating Expenditures

21. Operating Expenditures:

(i)

#### of Disbursements

#### COLUMN A Total This Period

Page 4 COLUMN B

#### **Calendar Year-to-Date**

- (b) Federal Election Activity Paid Entirely With Federal Funds
- (c) Total Federal Election Activity (add ... Lines 30(a)(i), 30(a)(ii) and 30(b)).... ►
- Total Disbursements (add Lines 21(c), 22, 23, 24, 25, 26, 27, 28(d), 29 and 30(c))...
- Total Federal Disbursements (subtract Line 21(a)(ii) and Line 30(a)(ii) from Line 31)......

<u>م</u>

١Û