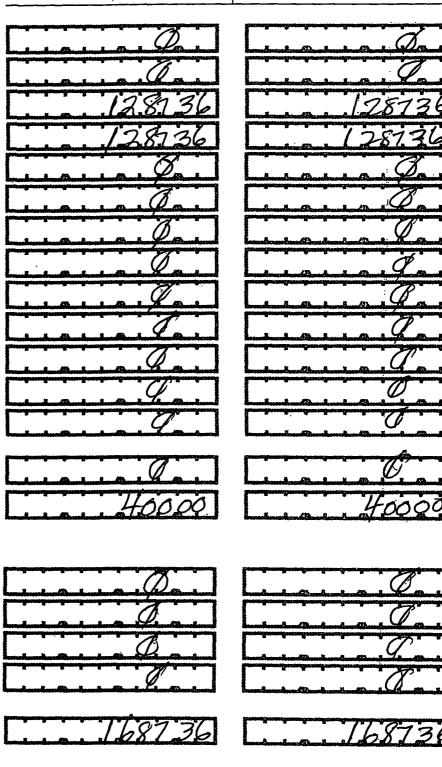

## DETAILED SUMMARY PAGE

of Disbursements

FEC Form 3X (Rev. 02/2003)

(from Line 11(d), page 3) .....

(from Line 28(d)) .....

(subtract Line 34 from Line 33) .....

(add Line 21(a)(i) and Line 21(b)) ...... ▶

(from Line 15, page 3).....

(subtract Line 37 from Line 36) .....

# III. Net Contributions/Operating Expenditures

33. Total Contributions (other than loans)

35. Net Contributions (other than loans)

36. Total Federal Operating Expenditures

37. Offsets to Operating Expenditures

38. Net Operating Expenditures

34. Total Contribution Refunds