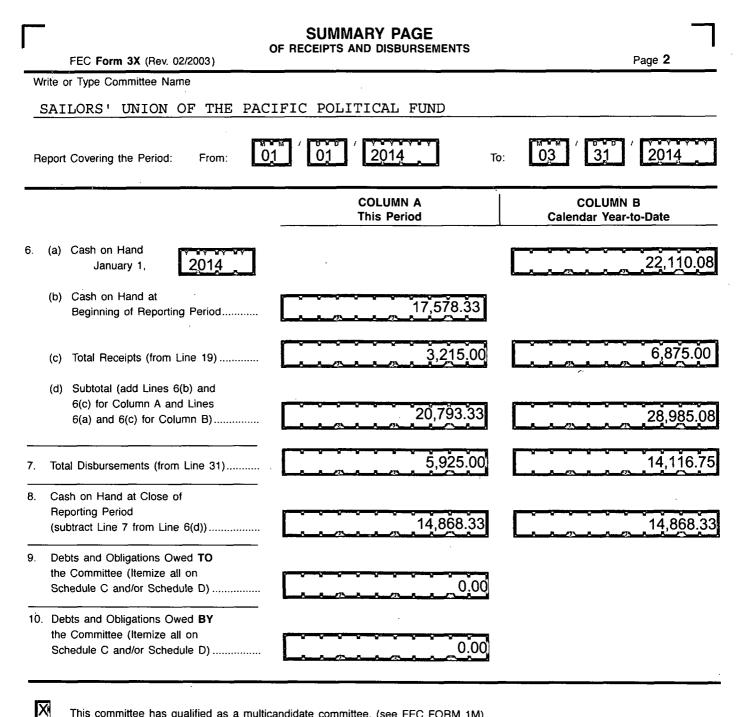

#### COLUMN A Total This Period

COLUMN B Calendar Year-to-Date

Page 4

|          |                                                                           | Total This Period                                                                                               | Calendar Year-to-Date                                        |
|----------|---------------------------------------------------------------------------|-----------------------------------------------------------------------------------------------------------------|--------------------------------------------------------------|
| 21.      | Operating Expenditures: –<br>(a) Allocated Federal/Non-Federal            |                                                                                                                 |                                                              |
|          | Activity (from Schedule H4)                                               |                                                                                                                 |                                                              |
|          | (i) Federal Share                                                         |                                                                                                                 |                                                              |
|          |                                                                           |                                                                                                                 |                                                              |
|          | (ii) Non Enderel Share                                                    |                                                                                                                 |                                                              |
|          | (ii) Non-Federal Share                                                    | <u></u>                                                                                                         | Land the second second second                                |
|          | (b) Other Federal Operating                                               |                                                                                                                 |                                                              |
|          | Expenditures                                                              |                                                                                                                 | 91.7                                                         |
|          | (c) Total Operating Expenditures                                          |                                                                                                                 |                                                              |
|          | (add 21(a)(i), (a)(ii), and (b)) 🕨                                        |                                                                                                                 | 91.7                                                         |
| 22.      | Transfers to Affiliated/Other Party                                       |                                                                                                                 |                                                              |
|          | Committees                                                                |                                                                                                                 |                                                              |
| 23.      | Contributions to                                                          |                                                                                                                 |                                                              |
|          | Federal Candidates/Committees                                             | 1 750 00                                                                                                        | 7 750 0                                                      |
|          | and Other Political Committees                                            | 1,750.00                                                                                                        | 7,750.0                                                      |
|          | Independent Expenditures                                                  |                                                                                                                 |                                                              |
| <u>م</u> | (use Schedule E)<br>Coordinated Party Expenditures<br>(2 U.S.C. §441a(d)) |                                                                                                                 |                                                              |
| 25.      | (2 U S C 8441a(d))                                                        |                                                                                                                 |                                                              |
|          | (use Schedule F)                                                          |                                                                                                                 |                                                              |
|          |                                                                           |                                                                                                                 |                                                              |
| 26       | Loan Repayments Made                                                      |                                                                                                                 |                                                              |
|          |                                                                           |                                                                                                                 |                                                              |
| ~ 7      | Loone Meda                                                                |                                                                                                                 |                                                              |
|          | Loans Made<br>Refunds of Contributions To:                                |                                                                                                                 | Ling in a ling in                                            |
| _0.      | (a) Individuals/Persons Other                                             |                                                                                                                 |                                                              |
|          | Than Political Committees                                                 |                                                                                                                 |                                                              |
|          |                                                                           |                                                                                                                 |                                                              |
|          | (b) Political Party Committees                                            |                                                                                                                 |                                                              |
|          | (c) Other Political Committees                                            |                                                                                                                 |                                                              |
|          | (such as PACs)                                                            |                                                                                                                 |                                                              |
|          |                                                                           |                                                                                                                 |                                                              |
|          |                                                                           |                                                                                                                 |                                                              |
|          | (d) Total Contribution Refunds                                            |                                                                                                                 |                                                              |
|          | (add Lines 28(a), (b), and (c)) ►                                         |                                                                                                                 | La barre barre barre                                         |
|          |                                                                           |                                                                                                                 |                                                              |
| 29.      | Other Disbursements                                                       | 4,175.00                                                                                                        | 6,275.0                                                      |
|          | •                                                                         |                                                                                                                 |                                                              |
| 30.      | Federal Election Activity (2 U.S.C. §431(20))                             |                                                                                                                 |                                                              |
|          | (a) Allocated Federal Election Activity                                   |                                                                                                                 |                                                              |
|          | (from Schedule H6)                                                        |                                                                                                                 |                                                              |
|          | (i) Federal Share                                                         |                                                                                                                 |                                                              |
| •        |                                                                           |                                                                                                                 | <u> a a a a a a a a</u>                                      |
|          |                                                                           |                                                                                                                 |                                                              |
|          | (ii) "Levin" Share                                                        | the                                                                         | La part and a second                                         |
|          | (b) Federal Election Activity Paid Entirely                               | ······································                                                                          |                                                              |
|          | With Federal Funds                                                        |                                                                                                                 |                                                              |
|          | (c) Total Federal Election Activity (add                                  |                                                                                                                 |                                                              |
|          | Lines 30(a)(i), 30(a)(ii) and 30(b)) ►                                    |                                                                                                                 |                                                              |
|          |                                                                           | <u></u>                                                                                                         | and and and the strend and the strend and the strend and the |
| 24       | Total Disburgamenta (add Linca Of(a), 20                                  |                                                                                                                 |                                                              |
| 31.      | Total Disbursements (add Lines 21(c), 22,                                 |                                                                                                                 |                                                              |
|          | 23, 24, 25, 26, 27, 28(d), 29 and 30(c))                                  | 5,925.00                                                                                                        | 14,116.7                                                     |
|          |                                                                           | hand and a first stand and the first stand and the second stand and the second stand stand stand stand stand st |                                                              |
| 32.      | Total Federal Disbursements                                               |                                                                                                                 |                                                              |
|          | (subtract Line 21(a)(ii) and Line 30(a)(ii)                               |                                                                                                                 |                                                              |
|          |                                                                           |                                                                                                                 |                                                              |
|          | from Line 31)                                                             | 5,925.00                                                                                                        | 1/ 116 /                                                     |