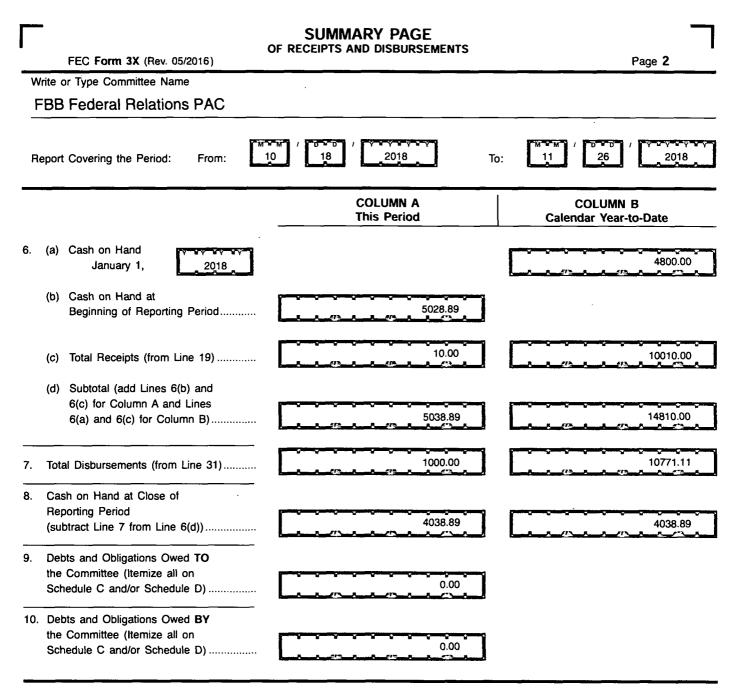

#### For further information contact:

Federal Election Commission 999 E Street, NW Washington, DC 20463

Toll Free 800-424-9530 Local 202-694-1100

| Γ   | DET<br>FEC Form 3X (Rev. 05/2016)                                                              | AILED SUMMARY PAGE<br>of Receipts | Page 3                            |
|-----|------------------------------------------------------------------------------------------------|-----------------------------------|-----------------------------------|
| W   | rite or Type Committee Name                                                                    |                                   |                                   |
| F   | BB Federal Relations PAC                                                                       |                                   |                                   |
| Re  | eport Covering the Period: From: 10                                                            | / 18 / 2018 To                    | b: 11 / 26 / 2018                 |
|     | I. Receipts                                                                                    | COLUMN A<br>Total This Period     | COLUMN B<br>Calendar Year-to-Date |
| 11. | Contributions (other than loans) From:<br>(a) Individuals/Persons Other                        |                                   |                                   |
|     | Than Political Committees<br>(i) Itemized (use Schedule A)                                     |                                   | 10000.00                          |
|     | (ii) Unitemized                                                                                | 0.00                              | 0.00                              |
|     | (iii) TOTAL (add<br>Lines 11(a)(i) and (ii)▶                                                   | 0.00                              | 10000.00                          |
|     | <ul><li>(b) Political Party Committees</li><li>(c) Other Political Committees</li></ul>        | 0.00                              | 0.00                              |
|     | (such as PACs)<br>(d) Total Contributions (add Lines                                           |                                   | 0.00                              |
|     | 11(a)(iii), (b), and (c)) (Carry<br>Totals to Line 33, page 5)                                 | 0.00                              | 10000.00                          |
| 12. | Transfers From Affiliated/Other<br>Party Committees                                            |                                   |                                   |
| 13. | All Loans Received                                                                             |                                   | 0.00                              |
|     | Loan Repayments Received<br>Offsets To Operating Expenditures                                  | 0.00                              | 0.00                              |
| 16. | (Refunds, Rebates, etc.)<br>(Carry Totals to Line 37, page 5)<br>Refunds of Contributions Made |                                   | 10.00                             |
|     | to Federal Candidates and Other<br>Political Committees                                        | 0.00                              | 0.00                              |
|     | Other Federal Receipts<br>(Dividends, Interest, etc.)                                          |                                   | 0.00                              |
| 18. | Transfers from Non-Federal and Levin Funds (a) Non-Federal Account (from Schedule H3)          | 0.00                              | 0.00                              |
|     | (b) Levin Funds (from Schedule H5)                                                             | 0.00                              | 0.00                              |
|     | (c) Total Transfers (add 18(a) and 18(b))                                                      | 0.00                              | 0.00                              |
|     |                                                                                                |                                   |                                   |
| 19. | Total Receipts (add Lines 11(d),<br>12, 13, 14, 15, 16, 17, and 18(c))▶                        | 10.00                             | 10010.00                          |
| 20. | Total Federal Receipts<br>(subtract Line 18(c) from Line 19)                                   |                                   | 10010.00                          |