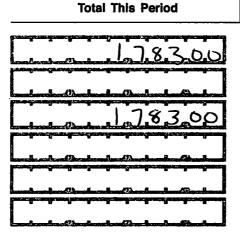

27039490625

I

|     | FEC Form 3X (Rev. 02/2003)                                                                             | SUMMARY PAGE<br>OF RECEIPTS AND DISBURSEMENTS                                                                   | Page 2                                |
|-----|--------------------------------------------------------------------------------------------------------|-----------------------------------------------------------------------------------------------------------------|---------------------------------------|
| W   | rite or Type Committee Name                                                                            |                                                                                                                 |                                       |
| 1   | NBT PAC FEDERAL                                                                                        | FUND                                                                                                            | · · · · · · · · · · · · · · · · · · · |
| R   | eport Covering the Period: From:                                                                       | То:                                                                                                             | 0.6 3.0 2.007                         |
|     |                                                                                                        | COLUMN A<br>This Period                                                                                         | COLUMN B<br>Calendar Year-to-Date     |
| 6.  | (a) Cash on Hand January 1,                                                                            |                                                                                                                 | 2.5.4,0.0                             |
|     | (b) Cash on Hand at<br>Beginning of Reporting Period                                                   | 2.5.4.0.0                                                                                                       |                                       |
|     | (c) Total Receipts (from Line 19)                                                                      | L.J.8.3.0.0                                                                                                     | L                                     |
|     | (d) Subtotal (add Lines 6(b) and<br>6(c) for Column A and Lines                                        |                                                                                                                 |                                       |
|     | 6(a) and 6(c) for Column B)                                                                            | 2,0,37,0,0                                                                                                      | 203700                                |
| 7.  | Total Disbursements (from Line 31)                                                                     | 1_1_0_0_0_0_0                                                                                                   | 1_600000                              |
| 8.  | Cash on Hand at Close of<br>Reporting Period<br>(subtract Line 7 from Line 6(d))                       | 4.3.7.0.0                                                                                                       | ,437,00                               |
| 9.  | Debts and Obligations Owed <b>TO</b><br>the Committee (Itemize all on<br>Schedule C and/or Schedule D) |                                                                                                                 |                                       |
| 10. | Debts and Obligations Owed <b>BY</b><br>the Committee (Itemize all on<br>Schedule C and/or Schedule D) | an and |                                       |