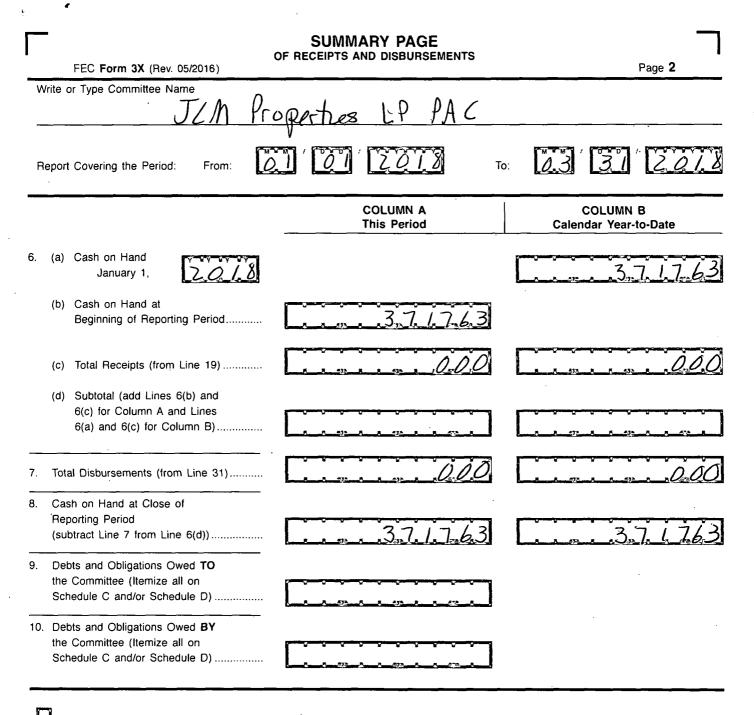

### For further information contact:

Federal Election Commission 1050 First Street, N.E. Washington, DC 20463

Toll Free 800-424-9530 Local 202-694-1100

|                                                                                                                                                                                          | <u>г</u>                      |                                   |  |  |  |  |  |
|------------------------------------------------------------------------------------------------------------------------------------------------------------------------------------------|-------------------------------|-----------------------------------|--|--|--|--|--|
| FEC Form 3X (Rev. 05/2016)                                                                                                                                                               |                               |                                   |  |  |  |  |  |
| Write or Type Committee Name                                                                                                                                                             |                               |                                   |  |  |  |  |  |
| JCM Pr                                                                                                                                                                                   | opentes LP PAC                |                                   |  |  |  |  |  |
| Report Covering the Period: From:                                                                                                                                                        | Т 2018 то                     | <u>03</u> 31 2018                 |  |  |  |  |  |
| I. Receipts                                                                                                                                                                              | COLUMN A<br>Total This Period | COLUMN B<br>Calendar Year-to-Date |  |  |  |  |  |
| <ul> <li>11. Contributions (other than loans) From: <ul> <li>(a) Individuals/Persons Other</li> <li>Than Political Committees</li> <li>(i) Itemized (use Schedule A)</li></ul></li></ul> |                               |                                   |  |  |  |  |  |
| (c) Total Transfers (add 18(a) and 18(b))                                                                                                                                                |                               |                                   |  |  |  |  |  |
|                                                                                                                                                                                          |                               |                                   |  |  |  |  |  |
| 19. Total Receipts (add Lines 11(d),<br>12, 13, 14, 15, 16, 17, and 18(c))▶                                                                                                              |                               | <u> </u>                          |  |  |  |  |  |
| 20. Total Federal Receipts<br>(subtract Line 18(c) from Line 19)►                                                                                                                        | <u> </u>                      | <i>0.00</i>                       |  |  |  |  |  |